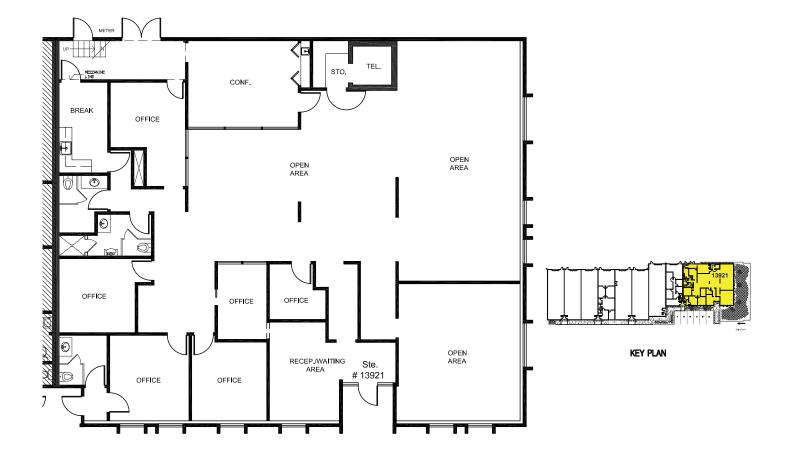

## **13921 ARTESIA BOULEVARD**

### CERRITOS, CALIFORNIA

| ADDRESS                               | SF       | RATE<br>PER SF | MONTHLY<br>BASE RENT | COMMENTS     |
|---------------------------------------|----------|----------------|----------------------|--------------|
| 13921 Artesia Boulevard, Cerritos, CA | 4,350 SF | \$1.55 MG      | \$2,088.60           | Office Space |