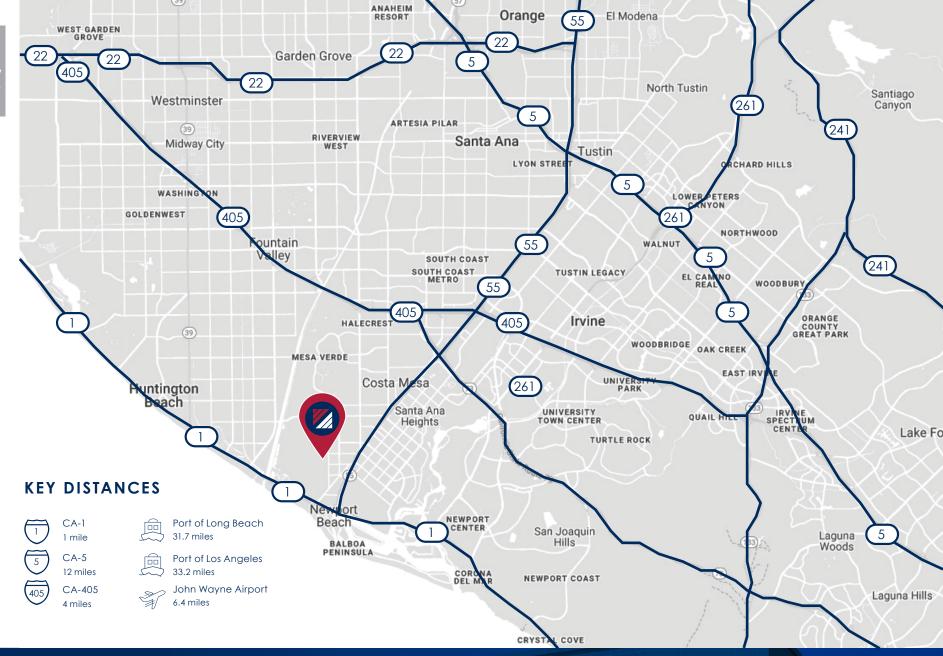

8,712 SF LOT SIZE

MG

D/AQ Corp. #01129558. Maps Courtesy @Google & @Microsoft. Although all information is furnished regarding for sale, rental or financing is from sources deemed reliable, such information has not been verified and no express representation is made nor is any to be implied as to the accuracy thereof, and it is submitted subject to errors, omissions, changes of price, rental or other conditions, prior sale, lease or financing, or withdrawal without notice.