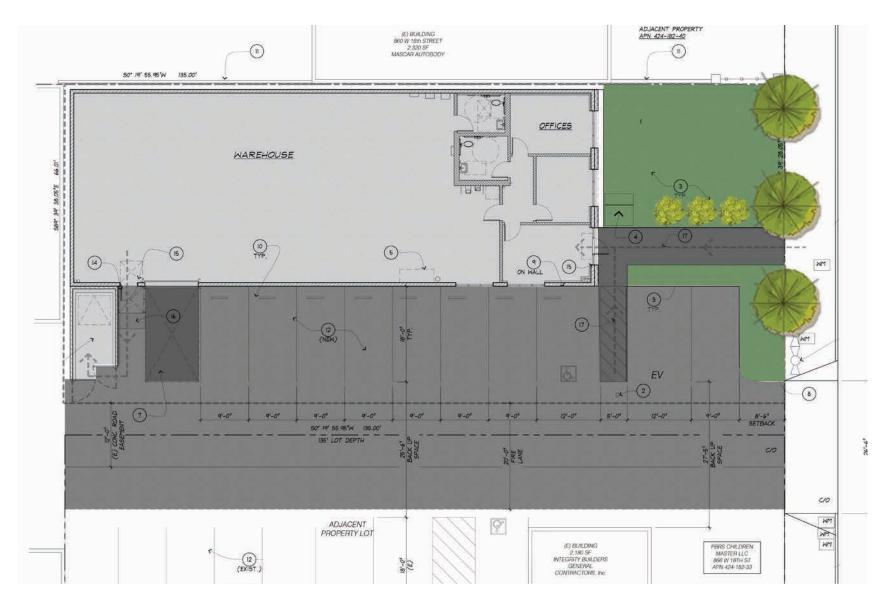

3,663 SF New construction/ Industrial facility

862 W. 18TH STREET COSTA MESA | CA

FOR SALE

ABOUT THE PROPERTY

D/AQ Corp. #01129558. Maps Courtesy ©Google & ©Microsoft. Although all information is furnished regarding for sale, rental or financing is from sources deemed reliable, such information has not been verified and no express representation is made nor is any to be implied as to the accuracy thereof, and it is submitted subject to errors, omissions, changes of price, rental or other conditions, prior sale, lease or financing, or withdrawal without notice.