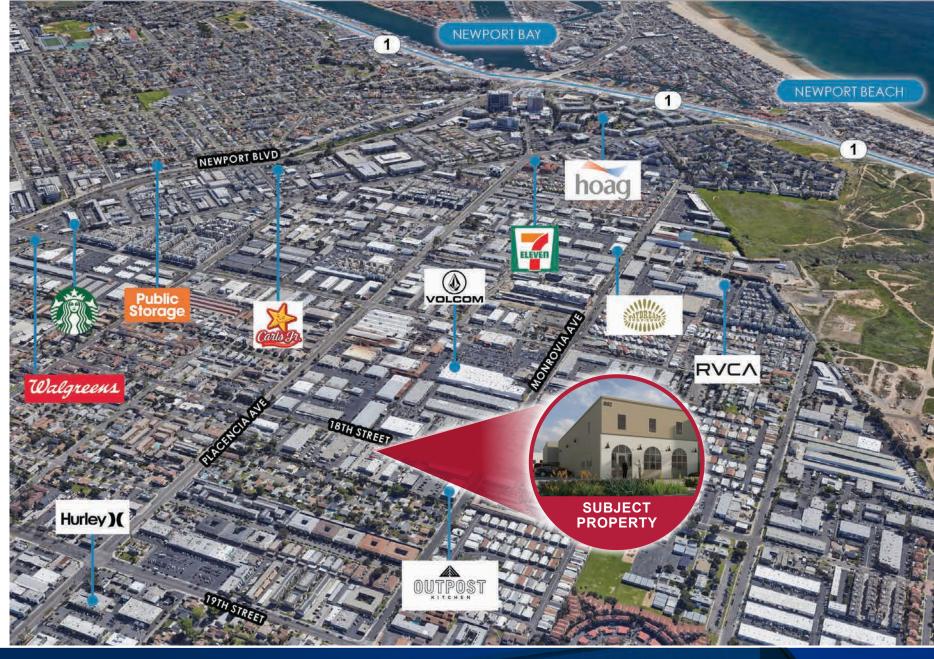

3,663 SF New construction/ Industrial facility

862 W. 18TH STREET COSTA MESA | CA

FOR SALE

ABOUT THE PROPERTY

D/AQ Corp. #01129558. Maps Courtesy ©Google & ©Microsoft. Although all information is furnished regarding for sale, rental or financing is from sources deemed reliable, such information has not been verified and no express representation is made nor is any to be implied as to the accuracy thereof, and it is submitted subject to errors, omissions, changes of price, rental or other conditions, prior sale, lease or financing, or withdrawal without notice.