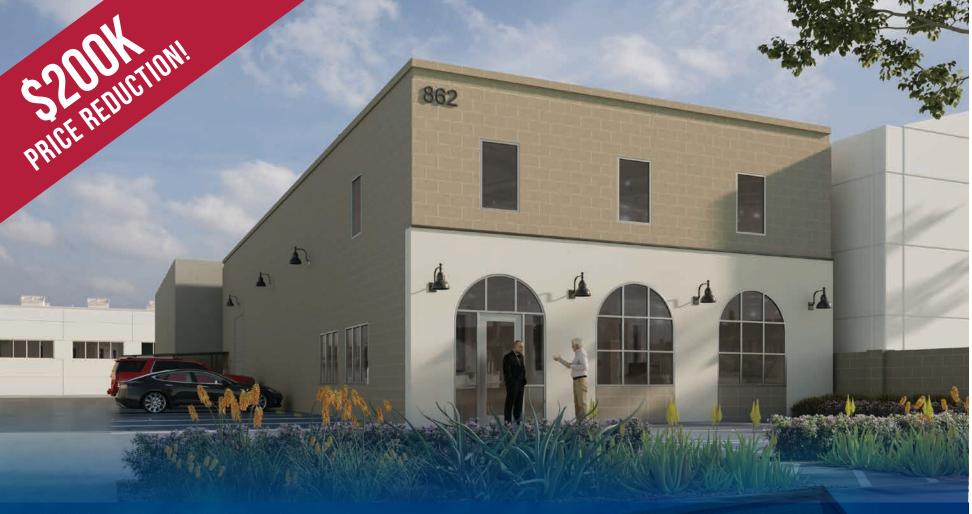

3,663 SF New construction/ Industrial facility

862 W. 18TH STREET COSTA MESA | CA

FOR SALE

ABOUT THE PROPERTY

D/AQ Corp. #01129558. Maps Courtesy ©Google & ©Microsoft. Although all information is furnished regarding for sale, rental or financing is from sources deemed reliable, such information has not been verified and no express representation is made nor is any to be implied as to the accuracy thereof, and it is submitted subject to errors, omissions, changes of price, rental or other conditions, prior sale, lease or financing, or withdrawal without notice.