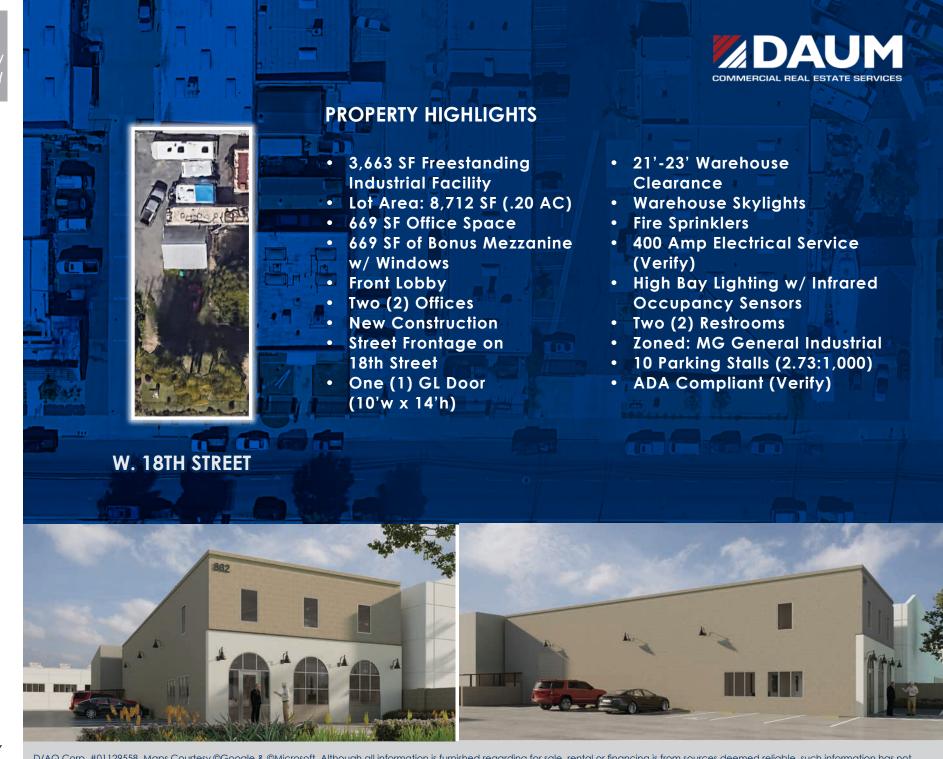

3,663 SF New construction/ Industrial facility

862 W. 18TH STREET COSTA MESA | CA

FOR SALE

ABOUT THE PROPERTY

D/AQ Corp. #01129558. Maps Courtesy ©Google & ©Microsoft. Although all information is furnished regarding for sale, rental or financing is from sources deemed reliable, such information has not been verified and no express representation is made nor is any to be implied as to the accuracy thereof, and it is submitted subject to errors, omissions, changes of price, rental or other conditions, prior sale, lease or financing, or withdrawal without notice.