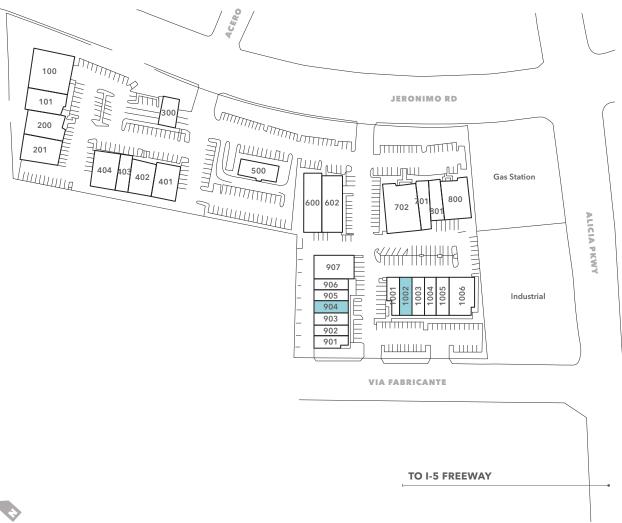

### Site Plan

| Suite    | DBA                                             | SF             |
|----------|-------------------------------------------------|----------------|
| 0401A    | Kona Loa Coffee                                 | 1,676          |
| 0401B    | L&L Hawaiian BBQ                                | 1,944          |
| 100, 102 | Alicia Pet Care                                 | 9,600          |
| 201      | Unavailable                                     | 3,626          |
| 201      | Unique Auto                                     | 3,920          |
| 300      | Valvoline                                       | 2,600          |
| 402, 403 | Hatan Fine Persian Cuisine                      | 5,160          |
| 404      | Club Pilates                                    | 1,845          |
| 405      | Mission Billboards                              | 1,755          |
| 500      | Jack in the Box                                 | 2,636          |
| 601      | Illusions Unlimited Salon                       | 4,520          |
| 602      | American Tire Depot                             | 4,520          |
| 700      | Las Golondrinas Salon                           | 2,200          |
| 701      | Project Eyecare                                 | 2,109          |
| 702      | Sherwin Williams                                | 4,491          |
| 800      | FedEx Office                                    | 5,000          |
| 801      | Tanning Salon                                   | 1,880          |
| 901      | Shish Taouk                                     | 1,400          |
| 902      | K9 Grooming                                     | 1,584          |
| 903      | Nori Sushi                                      | 1,728          |
| 904      | VACANT                                          | 1,728          |
| 905      | Nova Star Martial Arts                          | 1,728          |
| 906      | The Softball Group                              | 1,728          |
| 907      | Crossfit                                        | 3,582          |
| 1001     | Hertz                                           | 1,608          |
| 1002     | VACANT                                          | 1,728          |
| 1003     | Tropical Fish Ocean's                           | 1,728          |
| 1004     | Frapys Yogurt                                   | 1,728          |
| 1005     |                                                 |                |
| 1005     | Viejo Auto Stereo                               | 1,728          |
| 1005     | Viejo Auto Stereo<br>Floor Gallery Tile & Stone | 1,728<br>3,744 |