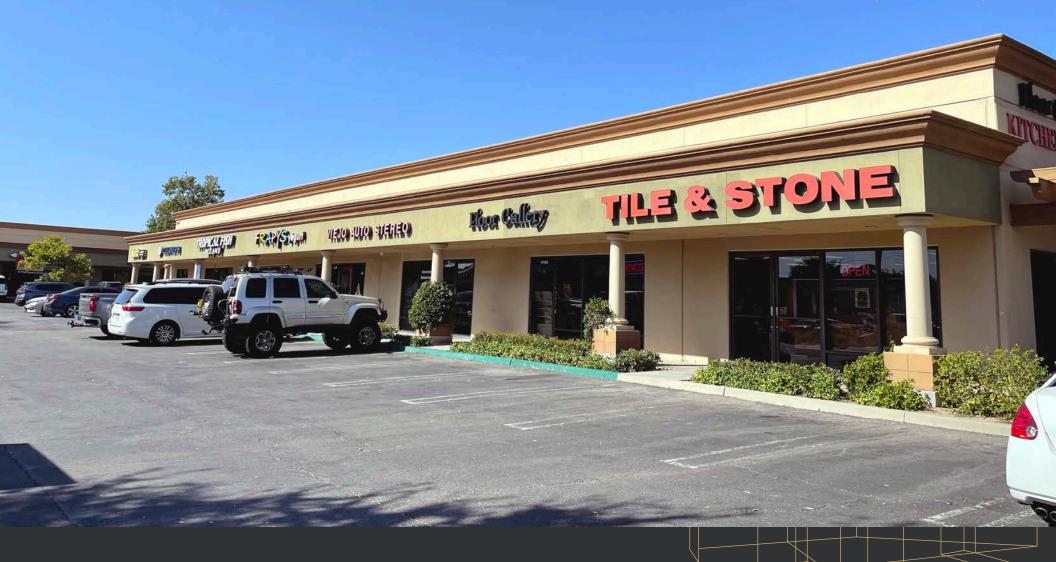

### Site Plan

| Suite    | DBA                                             | SF             |
|----------|-------------------------------------------------|----------------|
| 0401A    | Kona Loa Coffee                                 | 1,676          |
| 0401B    | L&L Hawaiian BBQ                                | 1,944          |
| 100, 102 | Alicia Pet Care                                 | 9,600          |
| 201      | Unavailable                                     | 3,626          |
| 201      | Unique Auto                                     | 3,920          |
| 300      | Valvoline                                       | 2,600          |
| 402, 403 | Hatan Fine Persian Cuisine                      | 5,160          |
| 404      | Club Pilates                                    | 1,845          |
| 405      | Mission Billboards                              | 1,755          |
| 500      | Jack in the Box                                 | 2,636          |
| 601      | Illusions Unlimited Salon                       | 4,520          |
| 602      | American Tire Depot                             | 4,520          |
| 700      | Las Golondrinas Salon                           | 2,200          |
| 701      | Project Eyecare                                 | 2,109          |
| 702      | Sherwin Williams                                | 4,491          |
| 800      | FedEx Office                                    | 5,000          |
| 801      | Tanning Salon                                   | 1,880          |
| 901      | Shish Taouk                                     | 1,400          |
| 902      | K9 Grooming                                     | 1,584          |
| 903      | Nori Sushi                                      | 1,728          |
| 904      | VACANT                                          | 1,728          |
| 905      | Nova Star Martial Arts                          | 1,728          |
| 906      | The Softball Group                              | 1,728          |
| 907      | Crossfit                                        | 3,582          |
| 1001     | Hertz                                           | 1,608          |
| 1002     | VACANT                                          | 1,728          |
| 1003     | Tropical Fish Ocean's                           | 1,728          |
| 1004     | Frapys Yogurt                                   | 1,728          |
| 1005     |                                                 |                |
| 1005     | Viejo Auto Stereo                               | 1,728          |
| 1005     | Viejo Auto Stereo<br>Floor Gallery Tile & Stone | 1,728<br>3,744 |