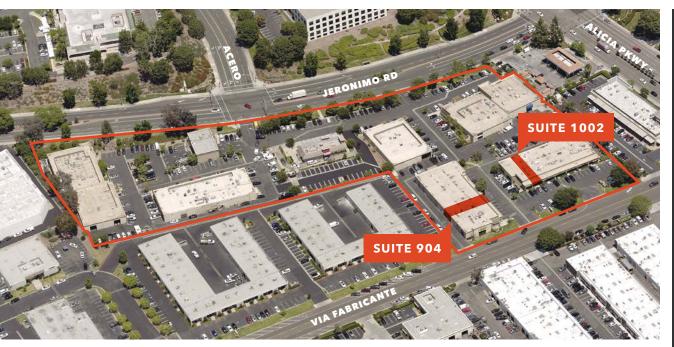

### Site Plan

| Suite    | DBA                                             | SF             |
|----------|-------------------------------------------------|----------------|
| 0401A    | Kona Loa Coffee                                 | 1,676          |
| 0401B    | L&L Hawaiian BBQ                                | 1,944          |
| 100, 102 | Alicia Pet Care                                 | 9,600          |
| 201      | Unavailable                                     | 3,626          |
| 201      | Unique Auto                                     | 3,920          |
| 300      | Valvoline                                       | 2,600          |
| 402, 403 | Hatan Fine Persian Cuisine                      | 5,160          |
| 404      | Club Pilates                                    | 1,845          |
| 405      | Mission Billboards                              | 1,755          |
| 500      | Jack in the Box                                 | 2,636          |
| 601      | Illusions Unlimited Salon                       | 4,520          |
| 602      | American Tire Depot                             | 4,520          |
| 700      | Las Golondrinas Salon                           | 2,200          |
| 701      | Project Eyecare                                 | 2,109          |
| 702      | Sherwin Williams                                | 4,491          |
| 800      | FedEx Office                                    | 5,000          |
| 801      | Tanning Salon                                   | 1,880          |
| 901      | Shish Taouk                                     | 1,400          |
| 902      | K9 Grooming                                     | 1,584          |
| 903      | Nori Sushi                                      | 1,728          |
| 904      | VACANT                                          | 1,728          |
| 905      | Nova Star Martial Arts                          | 1,728          |
| 906      | The Softball Group                              | 1,728          |
| 907      | Crossfit                                        | 3,582          |
| 1001     | Hertz                                           | 1,608          |
| 1002     | VACANT                                          | 1,728          |
| 1003     | Tropical Fish Ocean's                           | 1,728          |
| 1004     | Frapys Yogurt                                   | 1,728          |
| 1005     |                                                 |                |
| 1005     | Viejo Auto Stereo                               | 1,728          |
| 1005     | Viejo Auto Stereo<br>Floor Gallery Tile & Stone | 1,728<br>3,744 |