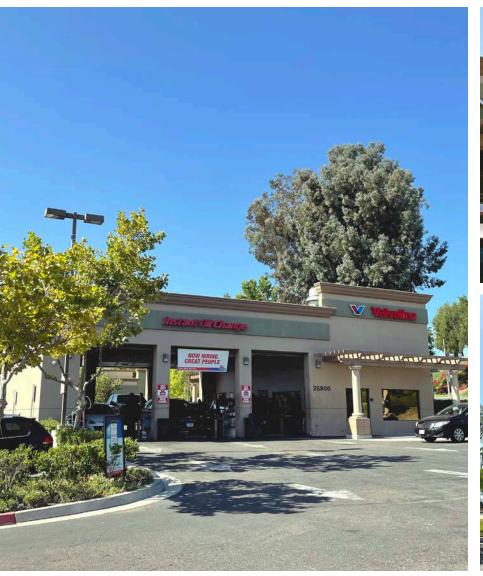

### Site Plan

| Suite    | DBA                                             | SF             |
|----------|-------------------------------------------------|----------------|
| 0401A    | Kona Loa Coffee                                 | 1,676          |
| 0401B    | L&L Hawaiian BBQ                                | 1,944          |
| 100, 102 | Alicia Pet Care                                 | 9,600          |
| 201      | Unavailable                                     | 3,626          |
| 201      | Unique Auto                                     | 3,920          |
| 300      | Valvoline                                       | 2,600          |
| 402, 403 | Hatan Fine Persian Cuisine                      | 5,160          |
| 404      | Club Pilates                                    | 1,845          |
| 405      | Mission Billboards                              | 1,755          |
| 500      | Jack in the Box                                 | 2,636          |
| 601      | Illusions Unlimited Salon                       | 4,520          |
| 602      | American Tire Depot                             | 4,520          |
| 700      | Las Golondrinas Salon                           | 2,200          |
| 701      | Project Eyecare                                 | 2,109          |
| 702      | Sherwin Williams                                | 4,491          |
| 800      | FedEx Office                                    | 5,000          |
| 801      | Tanning Salon                                   | 1,880          |
| 901      | Shish Taouk                                     | 1,400          |
| 902      | K9 Grooming                                     | 1,584          |
| 903      | Nori Sushi                                      | 1,728          |
| 904      | VACANT                                          | 1,728          |
| 905      | Nova Star Martial Arts                          | 1,728          |
| 906      | The Softball Group                              | 1,728          |
| 907      | Crossfit                                        | 3,582          |
| 1001     | Hertz                                           | 1,608          |
| 1002     | VACANT                                          | 1,728          |
| 1003     | Tropical Fish Ocean's                           | 1,728          |
| 1004     | Frapys Yogurt                                   | 1,728          |
| 1005     |                                                 |                |
| 1005     | Viejo Auto Stereo                               | 1,728          |
| 1005     | Viejo Auto Stereo<br>Floor Gallery Tile & Stone | 1,728<br>3,744 |