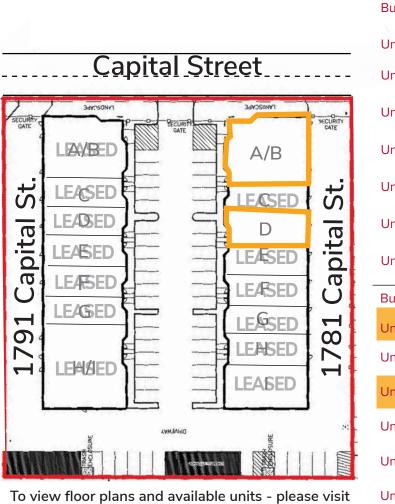

## **Capital Street Business Park**

1781 & 1791 Capital Street, Corona, California 92880 15 UNIT MULTI-TENANT INDUSTRIAL BUSINESS PARK - ±1,200 SF to ±3,600 SF COMPLETE PROJECT REHAB WITH BRAND NEW INTERIOR

## Unit Profiles - Buildings 1781 & 1791

Custom Units can be created by combining any of the below for additional space up to ±3,600 SF

www.capitalstreetbp.com

| Building 1791                                    | Square Feet & Features                                                                                                                                                                                                                                                                                                                                                                                                                 |
|--------------------------------------------------|----------------------------------------------------------------------------------------------------------------------------------------------------------------------------------------------------------------------------------------------------------------------------------------------------------------------------------------------------------------------------------------------------------------------------------------|
| Unit A/B                                         | $\pm 2,940$ SF • $\pm 660$ SF of Office • 2 GL Doors                                                                                                                                                                                                                                                                                                                                                                                   |
| Unit C                                           | $\pm$ 1,200 SF • $\pm$ 315 SF of Office • 1 GL Door                                                                                                                                                                                                                                                                                                                                                                                    |
| Unit D                                           | $\pm$ 1,200 SF • $\pm$ 550 SF of Office • 1 GL Door                                                                                                                                                                                                                                                                                                                                                                                    |
| Unit E                                           | $\pm$ 1,200 SF • $\pm$ 315 SF of Office • 1 GL Door                                                                                                                                                                                                                                                                                                                                                                                    |
| Unit F                                           | $\pm$ 1,200 SF • $\pm$ 315 SF of Office • 1 GL Door                                                                                                                                                                                                                                                                                                                                                                                    |
| Unit G                                           | $\pm$ 1,200 SF • $\pm$ 315 SF of Office • 1 GL Door                                                                                                                                                                                                                                                                                                                                                                                    |
| Unit H/I                                         | $\pm$ 3,600 SF • $\pm$ 1,200 SF of Office • 3 GL Doors                                                                                                                                                                                                                                                                                                                                                                                 |
|                                                  |                                                                                                                                                                                                                                                                                                                                                                                                                                        |
| Building 1781                                    | Square Feet & Features                                                                                                                                                                                                                                                                                                                                                                                                                 |
| Building 1781<br>Unit A/B                        | Square Feet & Features<br>±2,940 SF • ±780 SF of Office • 2 GL Doors                                                                                                                                                                                                                                                                                                                                                                   |
|                                                  |                                                                                                                                                                                                                                                                                                                                                                                                                                        |
| Unit A/B                                         | ±2,940 SF • ±780 SF of Office • 2 GL Doors                                                                                                                                                                                                                                                                                                                                                                                             |
| Unit A/B<br>Unit C                               | ±2,940 SF • ±780 SF of Office • 2 GL Doors<br>±1,200 SF • ±550 SF of Office • 1 GL Door                                                                                                                                                                                                                                                                                                                                                |
| Unit A/B<br>Unit C<br>Unit D                     | $\pm 2,940 \text{ SF} \cdot \pm 780 \text{ SF}$ of Office $\cdot 2 \text{ GL Doors}$<br>$\pm 1,200 \text{ SF} \cdot \pm 550 \text{ SF}$ of Office $\cdot 1 \text{ GL Door}$<br>$\pm 1,200 \text{ SF} \cdot \pm 550 \text{ SF}$ of Office $\cdot 1 \text{ GL Door}$                                                                                                                                                                     |
| Unit A/B<br>Unit C<br>Unit D<br>Unit E           | <ul> <li>±2,940 SF • ±780 SF of Office • 2 GL Doors</li> <li>±1,200 SF • ±550 SF of Office • 1 GL Door</li> <li>±1,200 SF • ±550 SF of Office • 1 GL Door</li> <li>±1,200 SF • ±315 SF of Office • 1 GL Door</li> </ul>                                                                                                                                                                                                                |
| Unit A/B<br>Unit C<br>Unit D<br>Unit E<br>Unit F | $\pm 2,940 \text{ SF} \cdot \pm 780 \text{ SF of Office} \cdot 2 \text{ GL Doors}$<br>$\pm 1,200 \text{ SF} \cdot \pm 550 \text{ SF of Office} \cdot 1 \text{ GL Door}$<br>$\pm 1,200 \text{ SF} \cdot \pm 550 \text{ SF of Office} \cdot 1 \text{ GL Door}$<br>$\pm 1,200 \text{ SF} \cdot \pm 315 \text{ SF of Office} \cdot 1 \text{ GL Door}$<br>$\pm 1,200 \text{ SF} \cdot \pm 315 \text{ SF of Office} \cdot 1 \text{ GL Door}$ |