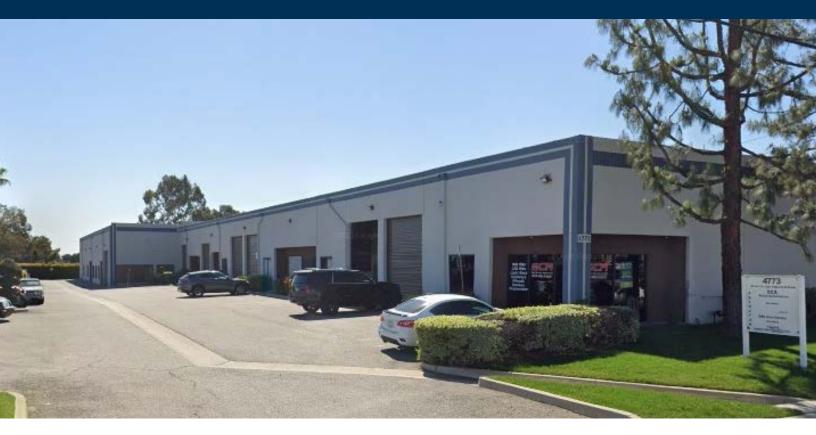

### **AVAILABLE ±1,750-2,520 SF UNITS**

4773 Brooks Street, Montclair, CA

### **PROPERTY FEATURES**

- · Two Units Part of a Larger Industrial Building
- One (1) Ground Level Door per Unit
- 20' Minimum Clear Height
- 200 Amps, 120/208 Volts (Verify)
- · Fire Sprinklered
- Easy Access to the 10, 60 and 71 Freeways
- Available Immediately