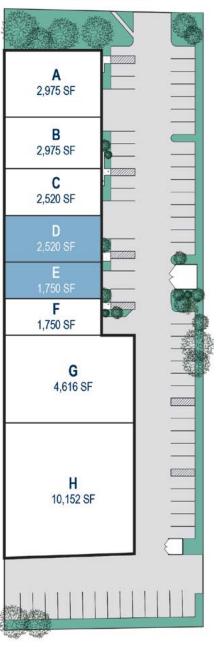

# **FOR LEASE**

### **AVAILABLE ±1,750-2,520 SF UNITS**

4773 Brooks Street, Montclair, CA



### **PROPERTY FEATURES**

- · Two Units Part of a Larger Industrial Building
- One (1) Ground Level Door per Unit
- 20' Minimum Clear Height
- 200 Amps, 120/208 Volts (Verify)
- · Fire Sprinklered
- Easy Access to the 10, 60 and 71 Freeways
- Available Immediately



#### **JON LARSON**

Senior Associate 909.545.8016 jlarson@voitco.com Lic. #01916089





## **AVAILABLE ±1,750-2,520 SF UNITS**

4773 Brooks Street, Montclair, CA

### SITE PLAN

### **BROOKS ST**



### **JON LARSON**

Senior Associate 909.545.8016 jlarson@voitco.com Lic. #01916089