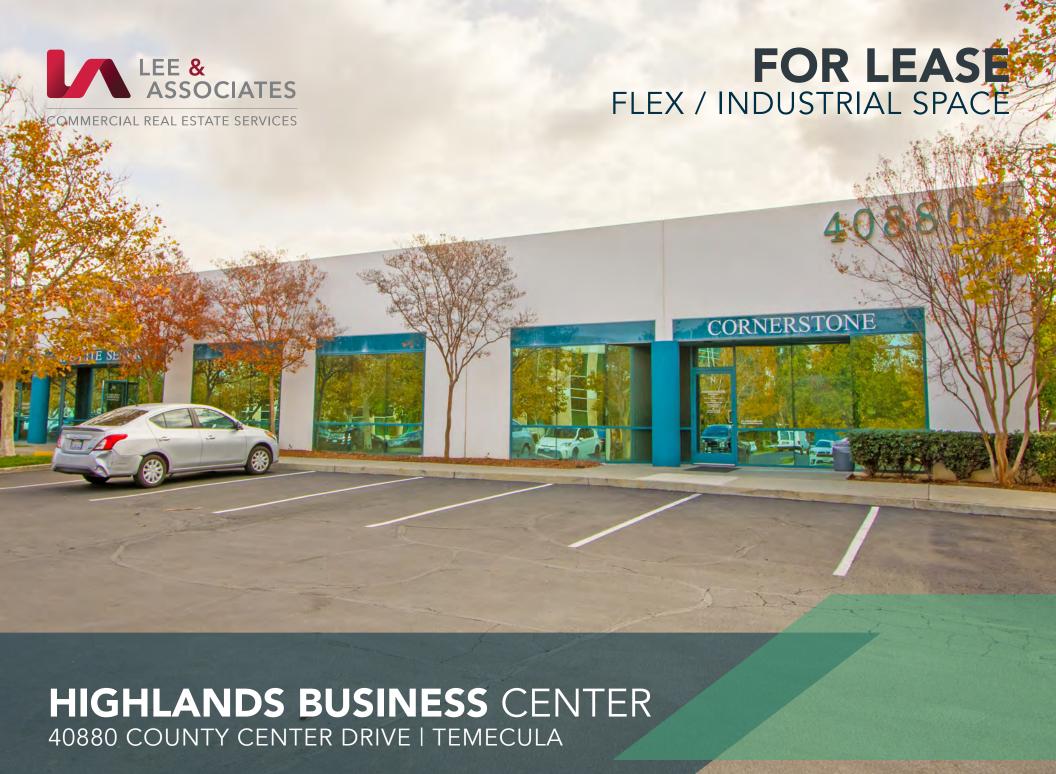

# **HIGHLANDS BUSINESS** CENTER 40880 COUNTY CENTER DRIVE I TEMECULA

# **PROPERTY**HIGHLIGHTS

- 40880 County Center Drive is conveniently located within Highlands Business Center in Temecula, California and offers highly improved Flex / R&D / Industrial space.
- Flexible floor plans with build-outs include: reception, multiple offices, conference room, open work area, coffee bar, restroom and warehouse.
- The project offers 14' clear height, 10' rear loading roll-up doors, prominent building signage and covered parking.
- Zoned Light Industrial (LI), City of Temecula allows for many office and industrial uses.
- High speed data transfer available via fiber optics communication network.
- Abundant parking at a ratio of 4 per 1,000 RSF.