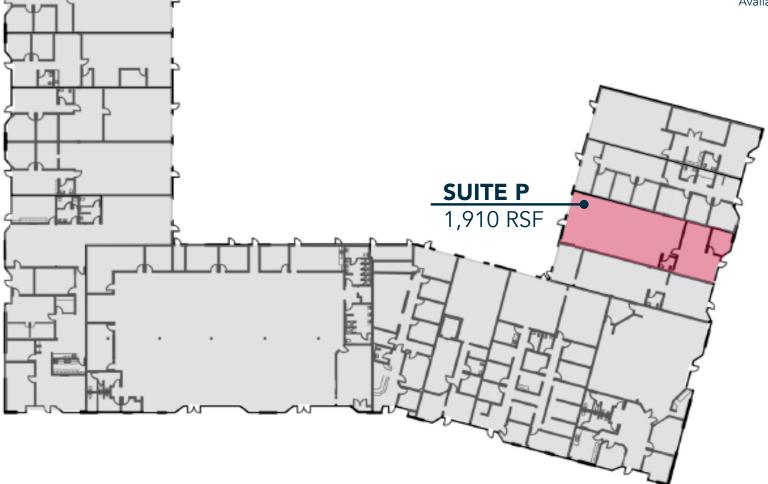

#### **SUITE P / 1,910 RSF**

Reception Area, 1 office, 1 restroom and warehouse.

Available December 1, 2024
\$1.50 PSF MG