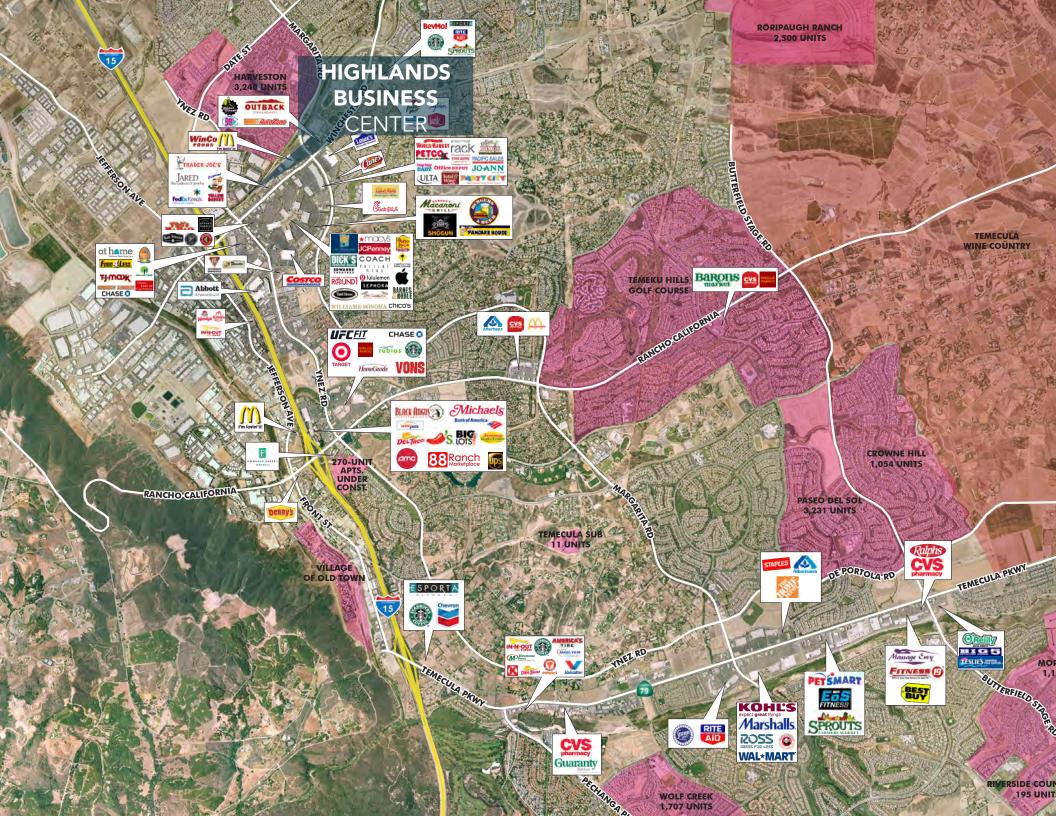

# **CENTRAL** LOCATION

- Premier location within 1/2 mile of I-15 access at Winchester Road and closest on/off ramp to I-15 / I-215 interchange.
- The Old Town Temecula is two miles away and offers number of dining, shopping, entertainment and retail options.
- The City of Temecula is one of the fastest growing and centrally located business districts on the West Coast.
- Cost-effective and business friendly environment provides access to a highly skilled labor force and highquality of living.