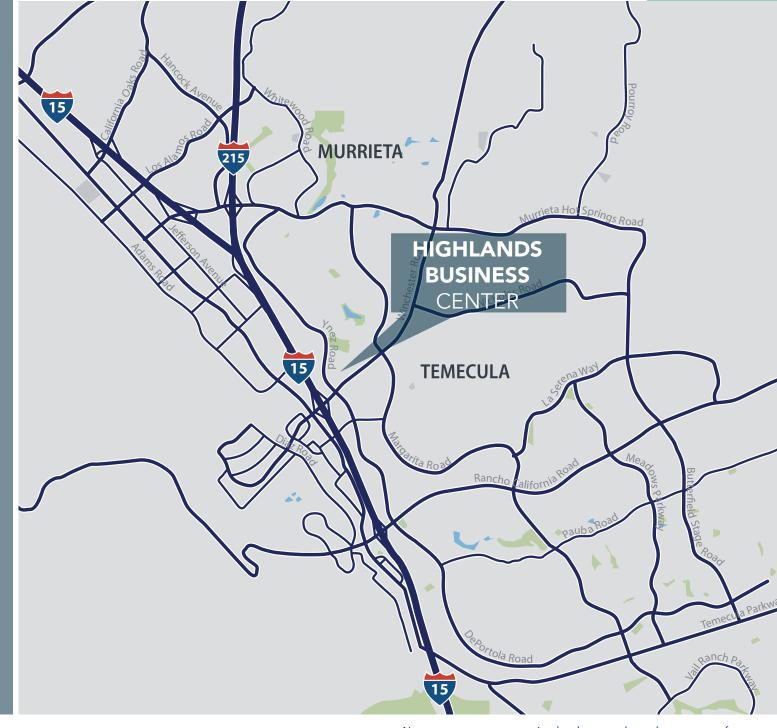

# **CENTRAL** LOCATION

- Premier location within 1/2 mile of I-15 access at Winchester Road and closest on/off ramp to I-15 / I-215 interchange.
- The Old Town Temecula is two miles away and offers number of dining, shopping, entertainment and retail options.
- The City of Temecula is one of the fastest growing and centrally located business districts on the West Coast.
- Cost-effective and business friendly environment provides access to a highly skilled labor force and highquality of living.