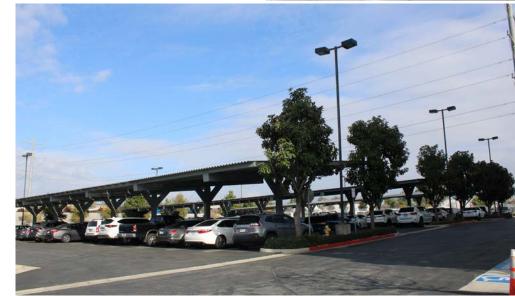

### PROPERTY HIGHLIGHTS

- \* ±58,573 SF four-story high image, professional building for Class "A" Office Environment
- Approved For Medical Use, with 5:1000 parking
   (Covered 95 Surface 75)
- » Convenient access to the CA-142, 71 and 60 freeways.
- » Breathtaking outdoor space and executive suite service redefining the modern workplace.
- » State of the art building and amenities to attract the best companies and professionals in the area.
- » LEED Certified