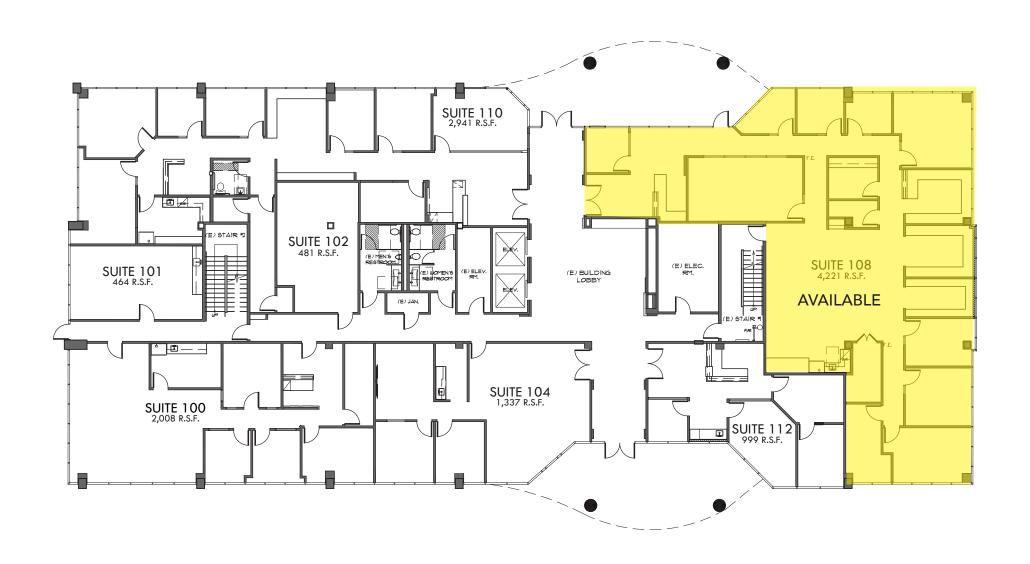

#### **AVAILABILITIES**

| CHINO CORPORATE CENTER AVAILABLE SUITES               |          |            |                                                                                                                                      |       |               |
|-------------------------------------------------------|----------|------------|--------------------------------------------------------------------------------------------------------------------------------------|-------|---------------|
| TOTAL SQUARE FEET   $\pm 58,573$ RENTABLE SQUARE FEET |          |            |                                                                                                                                      |       |               |
| Suite                                                 | Sq. Ft.  | Lease Rate | Description                                                                                                                          | Video | Floor<br>Plan |
| 108                                                   | 4,221 SF | \$2.35 PSF | Reception, 8 Private Offices, 2 Conference Rooms,<br>Workstations, Kitchenette, Storage Closet, Bullpen,<br>Available 30 Days Notice | VIDEO | Ε'n           |