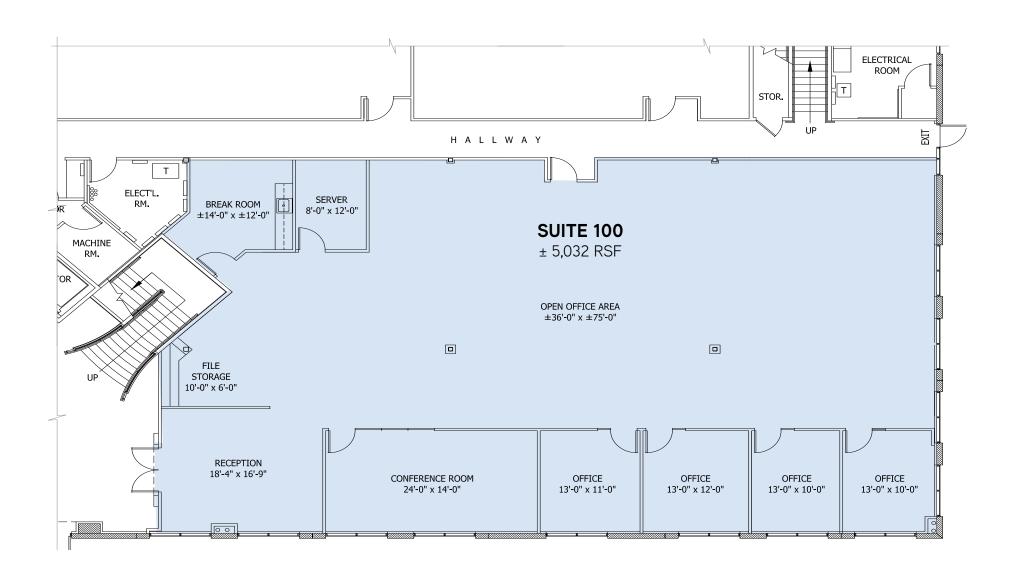

• Approximately 5,032 rentable square feet

Lease rate: \$2.75 FSG

Available Now

• Major I-5 Freeway signage available

• Entrance off lobby

- Approximately 4,256 rentable square feet
- Lease rate: \$2.75 FSG
- Available Now