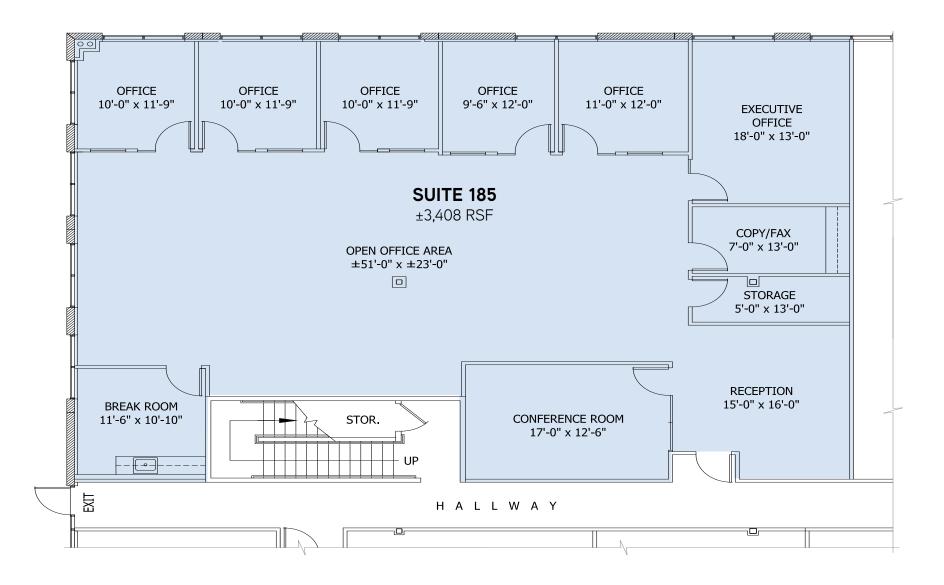

- Major I-5 Freeway signage available
- Entrance off lobby

- Approximately 3,408 rentable square feet
- Lease rate: \$2.75 FSG
- Glass office doors

- Available Now
- Major I-5 Freeway signage available

Suite 190