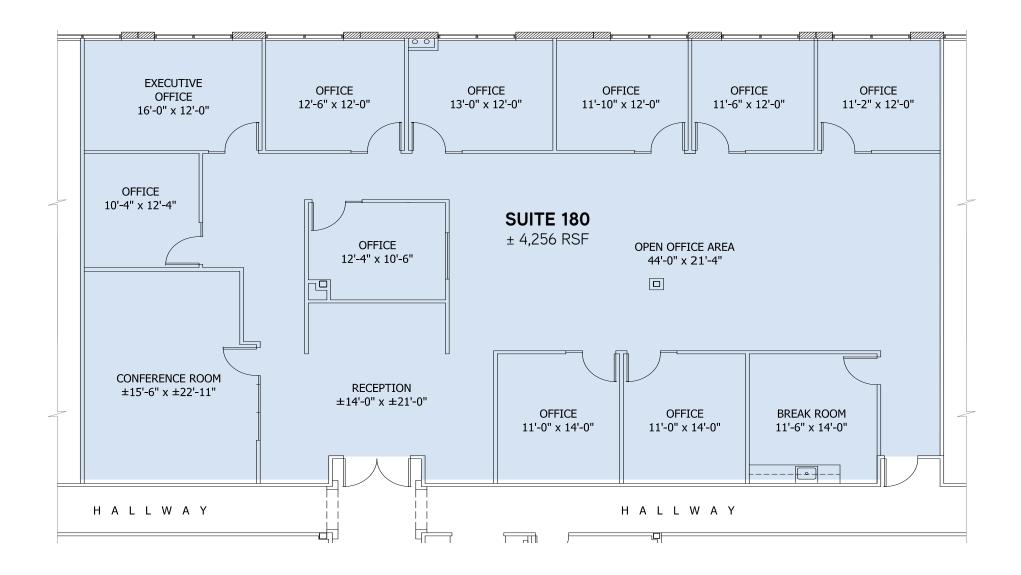

• Approximately 5,032 rentable square feet

Lease rate: \$2.75 FSG

Available Now

• Major I-5 Freeway signage available

• Entrance off lobby

- Approximately 4,256 rentable square feet
- Lease rate: \$2.75 FSG
- Available Now

- Major I-5 Freeway signage available
- Entrance off lobby

- Approximately 3,408 rentable square feet
- Lease rate: \$2.75 FSG
- Glass office doors

- Available Now
- Major I-5 Freeway signage available

Suite 190