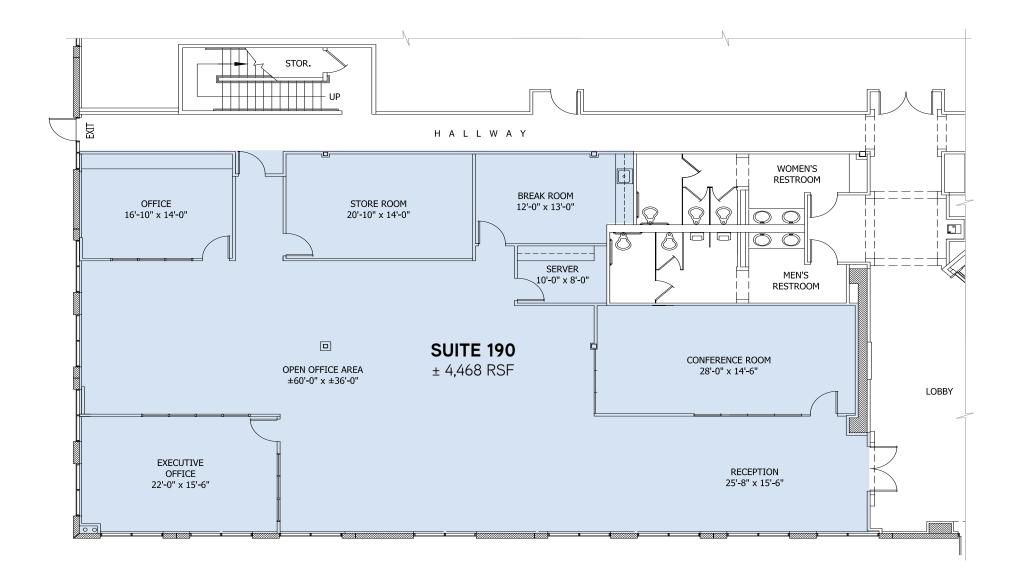

Approximately 4,468 rentable square feet

• Lease rate: \$2.75 FSG

Available Now

• Major I-5 Freeway signage available

• Entrance off lobby