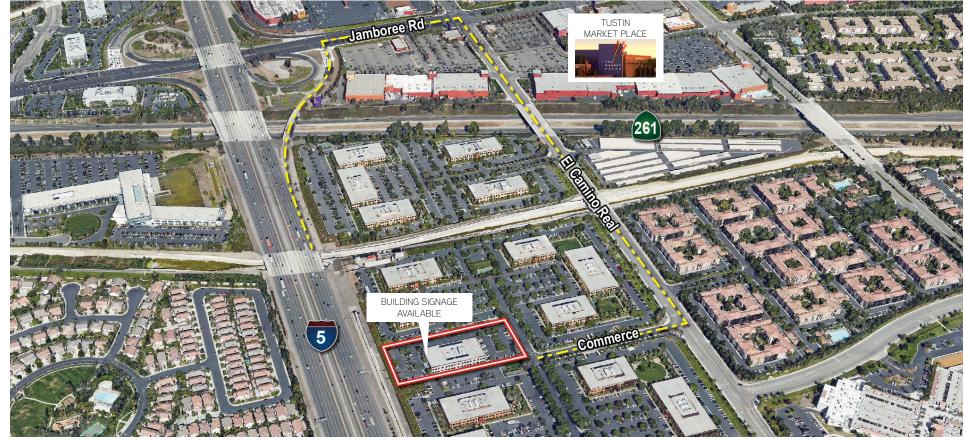

# Property Features

- Santa Ana (I-5) Freeway frontage office building with an annual average traffic count of 126,139 cars per day (as of 2015)
- Walking distance to the Tustin Market Place, a premier shopping, dining and entertainment destination
- Parking 4:1,000
- Direct access to 261/241 Toll Road
- 1/4 mile to 24 Hour Fitness and 1/2 mile to LA Fitness