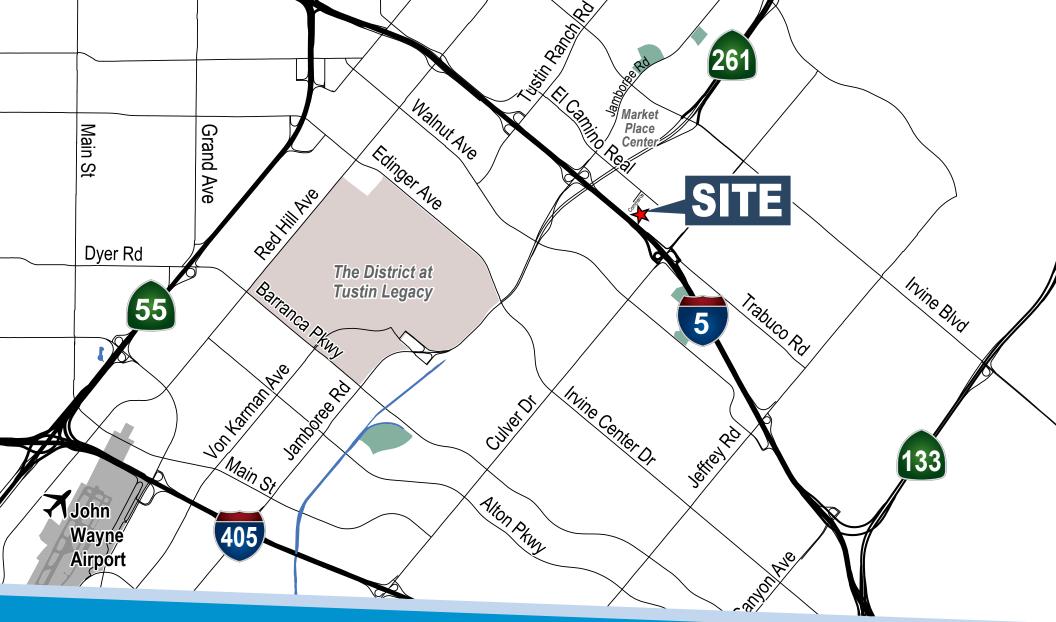

# Property Features

- Santa Ana (I-5) Freeway frontage office building with an annual average traffic count of 126,139 cars per day (as of 2015)
- Walking distance to the Tustin Market Place, a premier shopping, dining and entertainment destination
- Parking 4:1,000
- Direct access to 261/241 Toll Road
- 1/4 mile to 24 Hour Fitness and 1/2 mile to LA Fitness