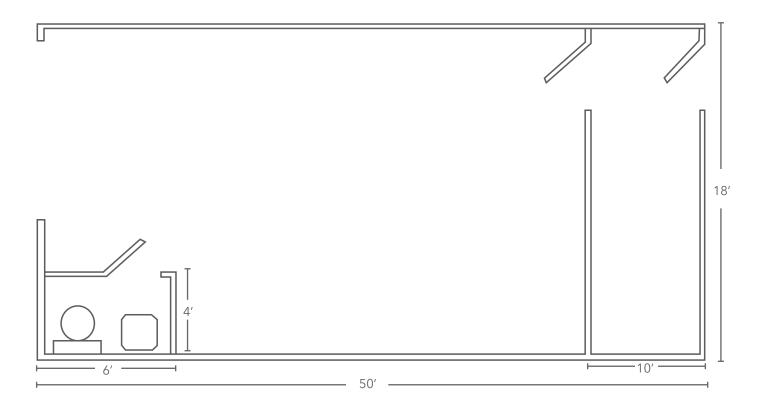

### Suite 7054-C

#### **SUITE FEATURES**

900 square feet

ONE (1) loading door

100 SF office space

TWO (2) parking spots