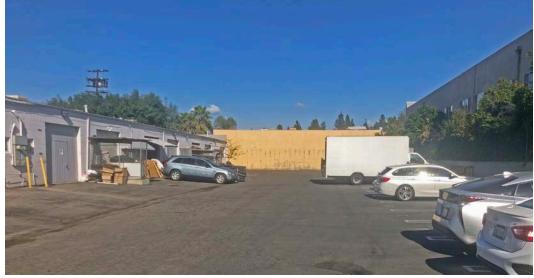

### Building Highlights

±9,050 SF building

**±23,992 SF** land size

**BLOCK** construction

11' clear height

M1 zoning

**TWO (2)** parking spaces per unit

**FENCED** and secured parking

**CROSS STREETS** Hayvenhurst Avenue & Sherman Way

**1.2 MILES** to 405 freeway at Sherman Way

THOMAS A. HOLLAND, CPM, CCIM, SIOR

323.270.8456

tom.holland@kidder.com

LIC N° 0186709