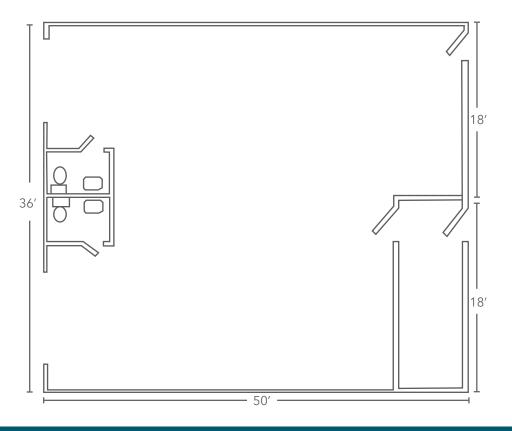

### Suite 7102

#### **SUITE FEATURES**

**1,800** square feet

TWO (2) loading door

100 SF office space

FOUR (4) parking spots