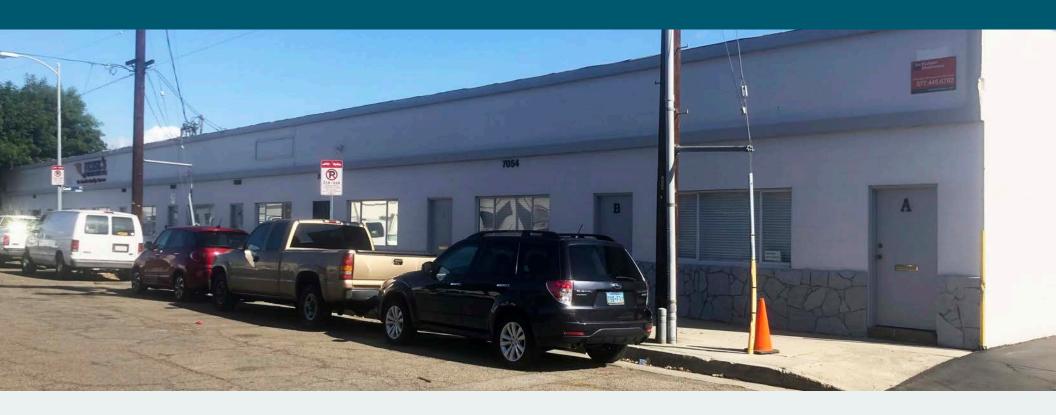

### Building Highlights

±9,050 SF building

**±23,992 SF** land size

**BLOCK** construction

11' clear height

M1 zoning

**TWO (2)** parking spaces per unit

**FENCED** and secured parking

**CROSS STREETS** Hayvenhurst Avenue & Sherman Way

**1.2 MILES** to 405 freeway at Sherman Way

THOMAS A. HOLLAND, CPM, CCIM, SIOR

323.270.8456

tom.holland@kidder.com

LIC N° 0186709