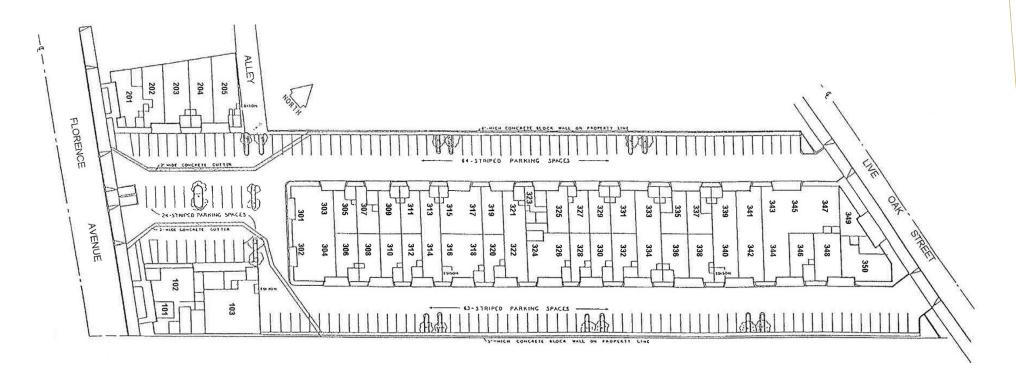

### Site Plan

#### **AVAILABLE SUITES**

| Suite     | SF    | Rate (PSF) | CAM/MO.  |
|-----------|-------|------------|----------|
| 319       | 840   | \$1.00     | \$95.00  |
| TBD       | 1,680 | \$1.00     | \$190.00 |
| 201 & 202 | 2,500 | \$1.00     | \$300.00 |