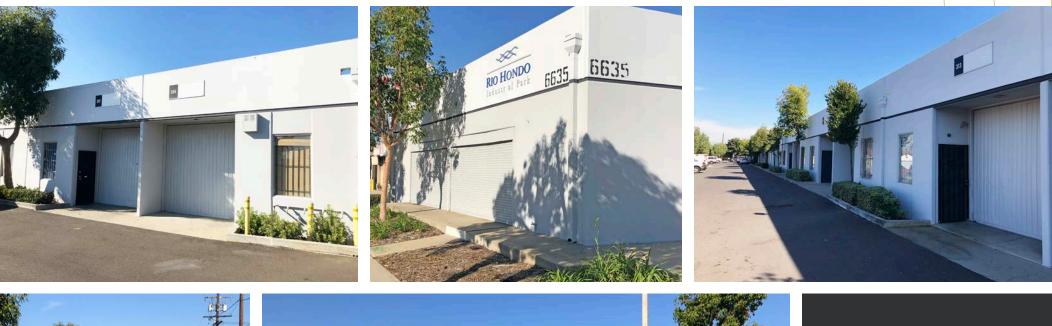

## **Property Highlights**

±840 SF-1,500 SF available

\$1.00 PSF gross

**COMMON AREA** fees are \$0.12 PSF/month

**EACH UNIT** includes a small office and private restroom with ample car parking

14' clear height

**ONE (1)** ground level door (10'x12')

- **100 AMPS** 208 volts, 3 phase, 4 wire
- M1 zoning

THOMAS A. HOLLAND, ссім, срм, sior EVP, Shareholder 323.270.8456 tom.holland@kidder.com LIC № 0186709