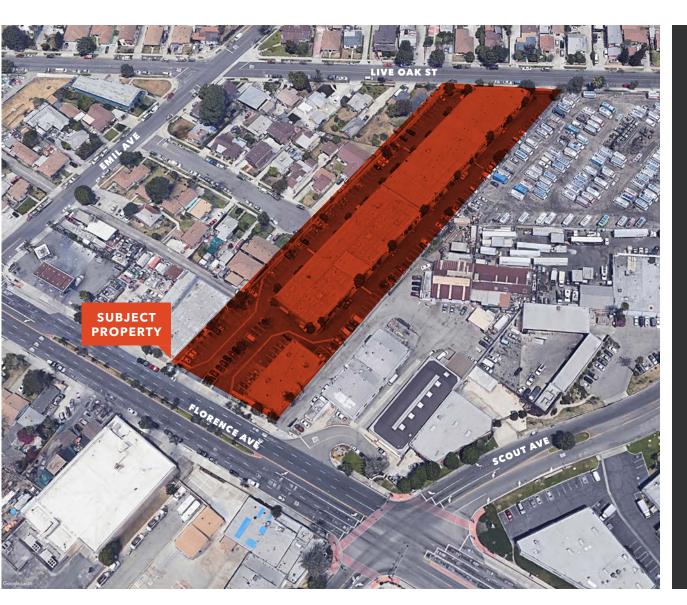

### Site Plan

#### **AVAILABLE SUITES**

| Suite     | SF    | Rate (PSF) | CAM/MO.  |
|-----------|-------|------------|----------|
| 319       | 840   | \$1.00     | \$95.00  |
| TBD       | 1,680 | \$1.00     | \$190.00 |
| 201 & 202 | 2,500 | \$1.00     | \$300.00 |