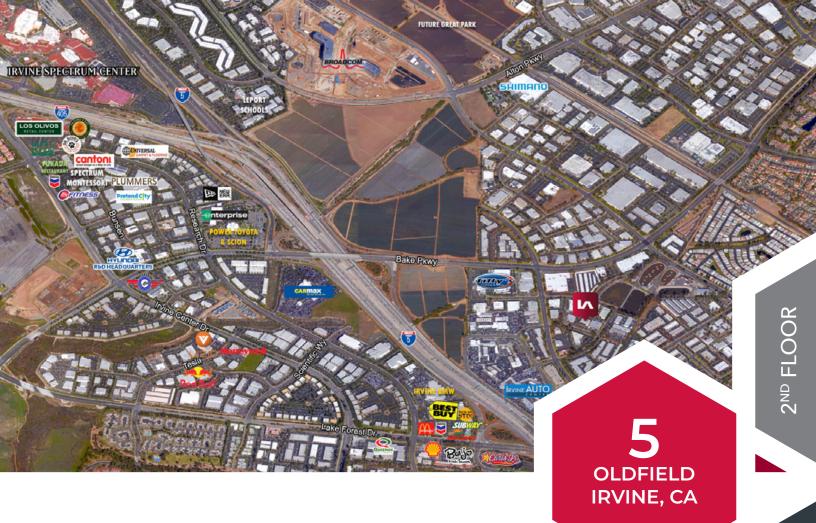

## **PROPERTY HIGHLIGHTS:**

- » Prestigious Irvine Spectrum Location
- » Minute to Santa Ana (5) and San Diego (405) Freeways

etap

- » High-Image Glass Building
- » Upgraded Private Restroom / Breakroom
- » Free Surface and Street Parking
- » Building Signage Possible
- » First Class Refurbishment
- » Cubicles May Be Available
- » Call to Arrange Tour