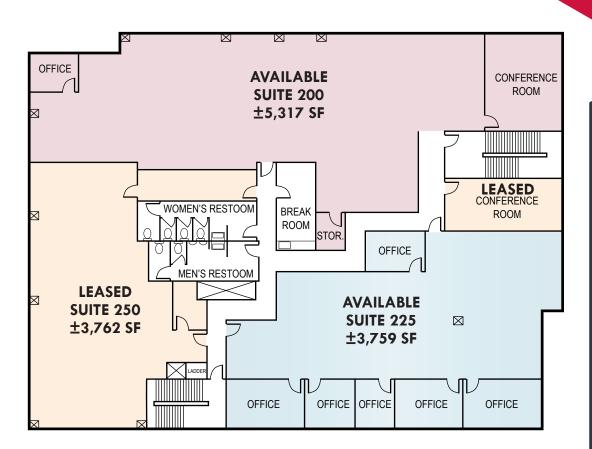

## **AVAILABLE FOR LEASE** ±3,759 - 9,076 SF

## **PROPERTY HIGHLIGHTS:**

- » Prestigious Irvine Spectrum Location
- » Minute to Santa Ana (5) and San Diego (405) Freeways

etap

- » High-Image Glass Building
- » Upgraded Private Restroom / Breakroom
- » Free Surface and Street Parking
- » Building Signage Possible
- » First Class Refurbishment
- » Cubicles May Be Available
- » Call to Arrange Tour

## **CONTACT US**

TIM ARGUELLO 949.724.4750

targuello@lee-associates.com

DRE #: 01055859

DAVID BOLT 949.724.4715

dbolt@lee-associates.com

DRE #: 01840863







## **CONTACT US**

TIM ARGUELLO 949.724.4750 targuello@lee-associates.com DRE #: 01055859

DAVID BOLT 949.724.4715 dbolt@lee-associates.com DRE #: 01840863