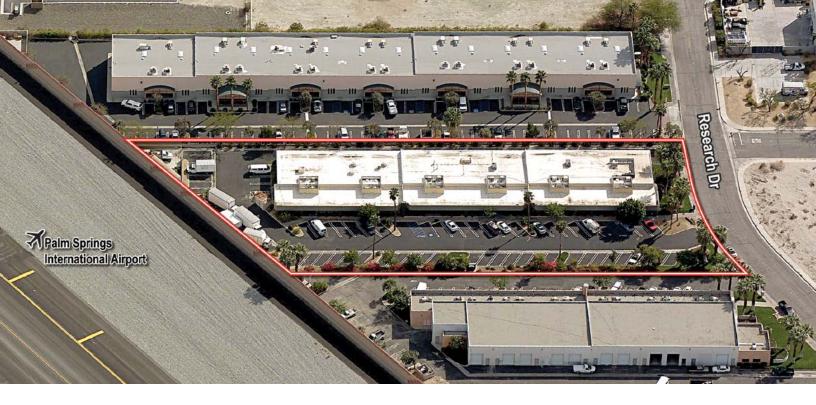

### **PROPERTY DESCRIPTION**

870 Research Drive is located near the Palm Springs Airport, providing easy access to the 111 Highway and Interstate 10. The subject property is a 24,000 SF multi-tenant industrial park that consists of twelve (12) separate units. Each unit is 2,000 SF and features minimal office, 14' warehouse clearance, air conditioned office and 1 roll-up door.