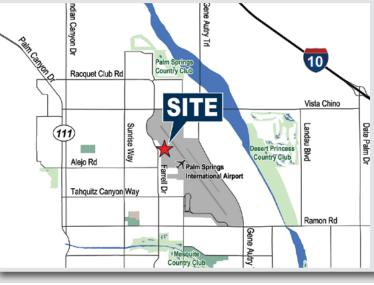

## **± 2,000 SF Unit FARREL BUSINESS PARK** 870 E. Research Drive, Palm Springs, CA 92262

- Minimal Office
- 1 Ground Level Door per Unit
- 100 Amps per Unit
- 14' Clear Height
- Flexible Zoning
- · Conveniently Located Near Palm Springs Airport
- Easy Access to Highway 111 & Interstate 10

### **PROPERTY DESCRIPTION**

870 Research Drive is located near the Palm Springs Airport, providing easy access to the 111 Highway and Interstate 10. The subject property is a 24,000 SF multi-tenant industrial park that consists of twelve (12) separate units. Each unit is 2,000 SF and features minimal office, 14' warehouse clearance, air conditioned office and 1 roll-up door.