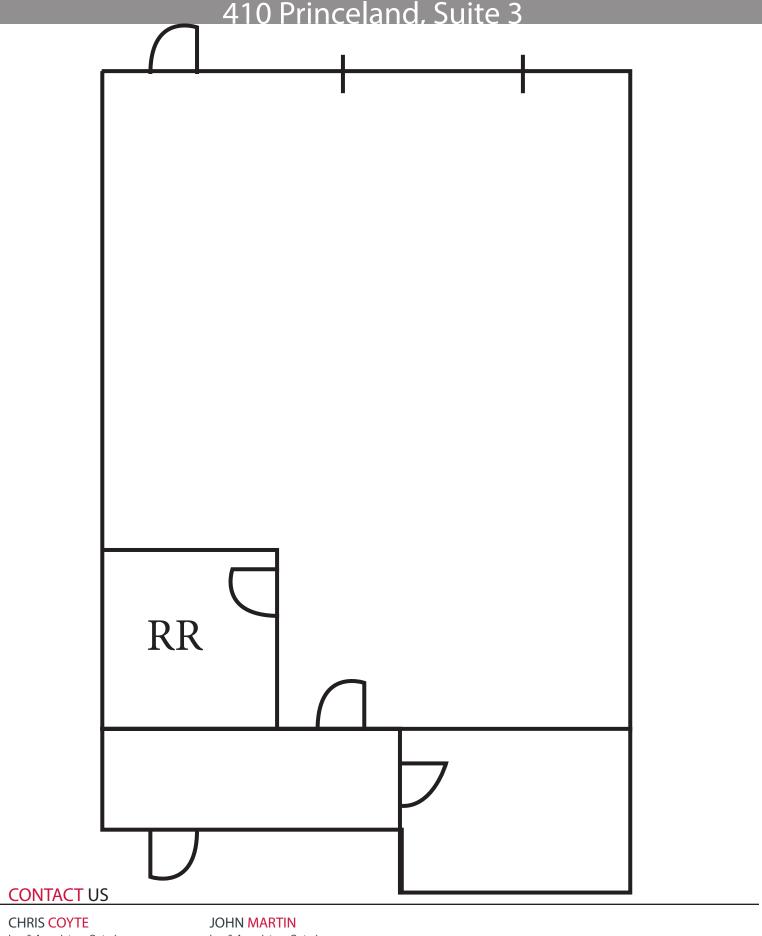

CORONA, CALIFORNIA

| CURRENT AVAILABILITY          |              |           |            |             |
|-------------------------------|--------------|-----------|------------|-------------|
| ADDRESS                       | AVAILABLE SF | OFFICE SF | PRICE PSF* | DATE AVAIL. |
| 410 Princeland Court, Suite 3 | 1,560        | 500       | \$1.60 MG  | Now         |