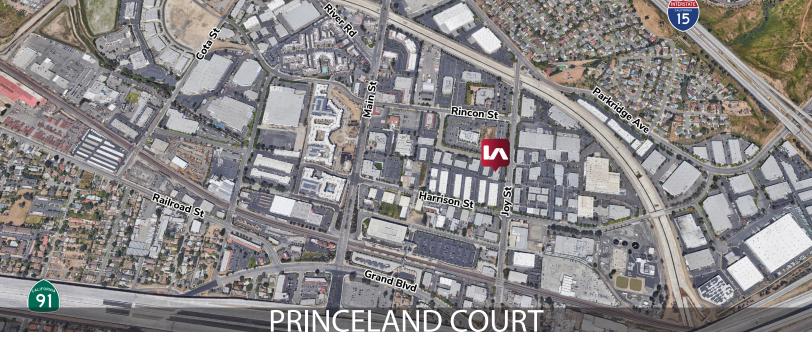

# **PROPERTY FEATURES:**

- » Part of a master planned project
- » Great location with easy freeway access to both the 91 and 15 freeways
- » Walking distance to the Corona Metro-Link Station
- » Abundant retail amenities adjacent to the property
- » Fire sprinklers
- » 14' clear height