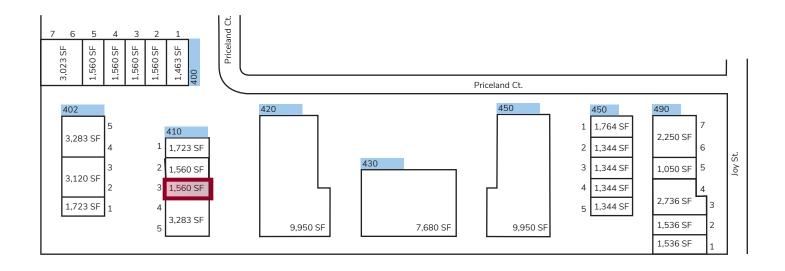

CORONA, CALIFORNIA

| CURRENT AVAILABILITY          |              |           |            |             |
|-------------------------------|--------------|-----------|------------|-------------|
| ADDRESS                       | AVAILABLE SF | OFFICE SF | PRICE PSF* | DATE AVAIL. |
| 410 Princeland Court, Suite 3 | 1,560        | 500       | \$1.60 MG  | Now         |