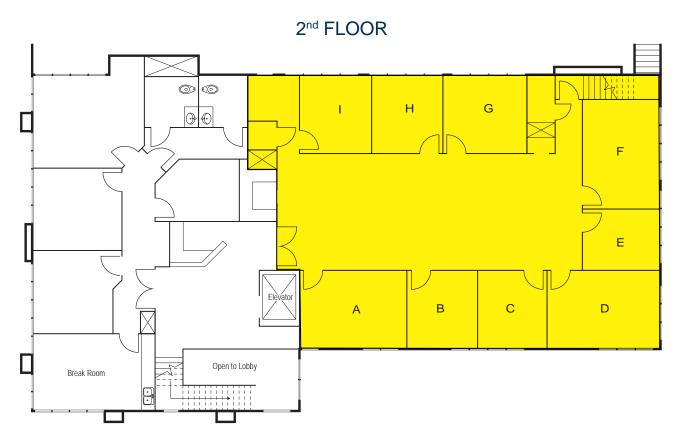

### **AVAILABLE SUITES**

| Floor | Suite   | Rentable Area (SF) | Lease Rate PSF | Lease Rate Monthly | Comments                  |
|-------|---------|--------------------|----------------|--------------------|---------------------------|
| 2nd   | 205     | ± 3,420            | \$1.00 FSG*    | \$3,420.00         | Full Suite, 9 PVT Offices |
| 2nd   | Suite A | ± 285              | \$2.50 FSG     | \$712.50           | Executive Office          |
| 2nd   | Suite B | ± 181              | \$2.50 FSG     | \$452.50           | Executive Office          |
| 2nd   | Suite C | ± 180              | \$2.50 FSG     | \$450.00           | Executive Office          |
| 2nd   | Suite D | ±292               | \$2.50 FSG     | \$730.00           | Executive Office          |
| 2nd   | Suite E | ± 143              | \$2.50 FSG     | \$357.50           | Executive Office          |
| 2nd   | Suite F | ± 265              | \$2.50 FSG     | \$662.50           | Executive Office          |
| 2nd   | Suite G | ± 211              | \$2.50 FSG     | \$527.50           | Executive Office          |
| 2nd   | Suite H | ± 175              | \$2.50 FSG     | \$437.50           | Executive Office          |
| 2nd   | Suite I | ± 175              | \$2.50 FSG     | \$437.50           | Executive Office          |