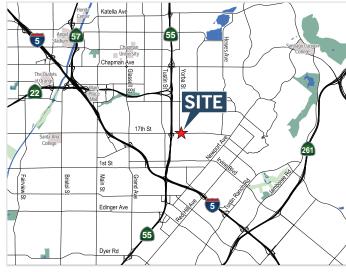

## **FOR LEASE**

## ±143 - 3,420 SQUARE FEET OFFICE SPACE

17541 17th Street, Tustin, CA





### **PROPERTY FEATURES**

- Corporate Image Office
- Class "A" Office Interior
- New Tenant Improvements
- Elevator Served
- Major Street Frontage on 17th Street
- Numerous Retail Amenities Nearby
- Excellent Freeway Access to 55 57 and 22 Freeways







- LED Light Fixtures
- Extensive Interior Glass
- Server Room with HVAC
- High Speed Internet Available\*
- Shared break room on 2nd Floor with dishwasher and water filtration system



### **ZAC KOLANDER**

**Associate** Lic #02096759 714.935.2301

zkolander@voitco.com

#### SELDEN MCKNIGHT

Associate Lic #02027919 714.935.2323 smcknight@voitco.com

#### **STAN KWAK**



## ±143 - 3,420 SQUARE FEET OFFICE SPACE

17541 17th Street, Tustin, CA



### **AVAILABLE SUITES**

| Floor | Suite   | Rentable Area (SF) | Lease Rate PSF | Lease Rate Monthly | Comments                  |
|-------|---------|--------------------|----------------|--------------------|---------------------------|
| 2nd   | 205     | ± 3,420            | \$1.00 FSG*    | \$3,420.00         | Full Suite, 9 PVT Offices |
| 2nd   | Suite A | ± 285              | \$2.50 FSG     | \$712.50           | Executive Office          |
| 2nd   | Suite B | ± 181              | \$2.50 FSG     | \$452.50           | E