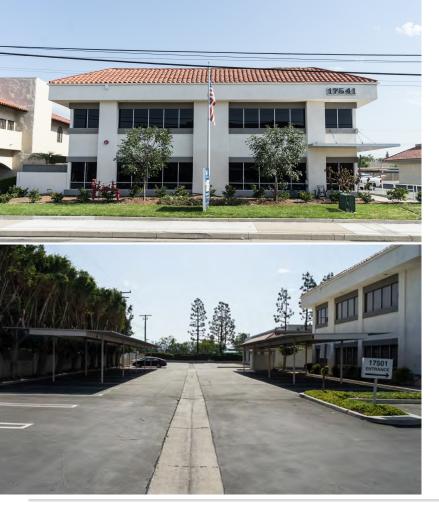

## **FOR LEASE**

## ±143 - 3,420 SQUARE FEET OFFICE SPACE

17541 17th Street, Tustin, CA





### **PROPERTY FEATURES**

- Corporate Image Office
- Class "A" Office Interior
- New Tenant Improvements
- Elevator Served
- Major Street Frontage on 17th Street
- Numerous Retail Amenities Nearby
- Excellent Freeway Access to 55 57 and 22 Freeways







- LED Light Fixtures
- Extensive Interior Glass
- Server Room with HVAC
- High Speed Internet Available\*
- Shared break room on 2nd Floor with dishwasher and water filtration system



### **ZAC KOLANDER**

**Associate** Lic #02096759 714.935.2301

zkolander@voitco.com

#### SELDEN MCKNIGHT

Associate Lic #02027919 714.935.2323 smcknight@voitco.com

#### **STAN KWAK**



## ±143 - 3,420 SQUARE FEET OFFICE SPACE

17541 17th Street, Tustin, CA



### **AVAILABLE SUITES**

| Floor | Suite   | Rentable Area (SF) | Lease Rate PSF | Lease R