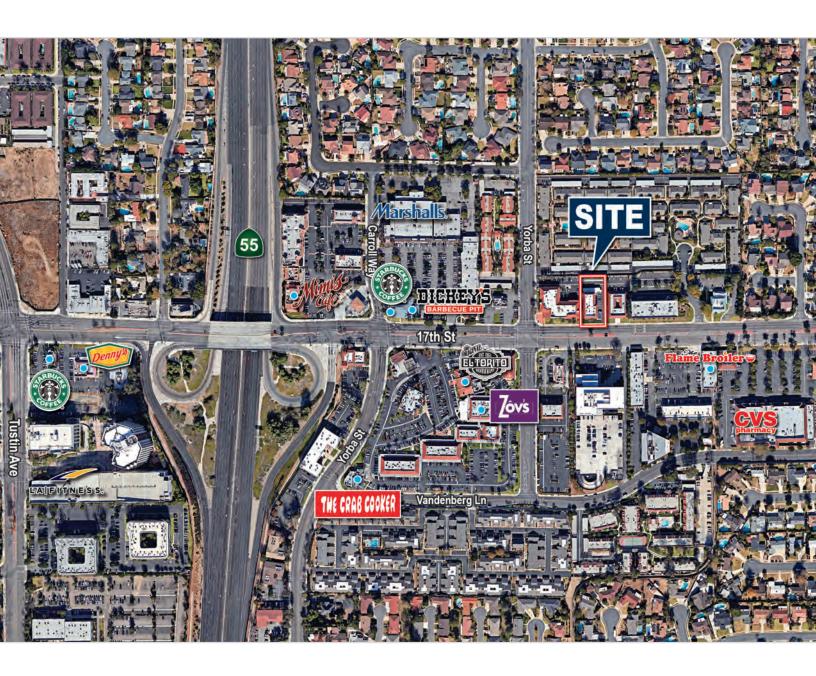

TAN KWAK**



<sup>\*</sup>Asking Rate After 6-Month Teaser Rate is \$1.95 PSF/Month FSG

# ±143 - 3,420 SQUARE FEET OFFICE SPACE

17541 17th Street, Tustin, CA

### **PHOTOS**













#### **ZAC KOLANDER**

Associate Lic #02096759 714.935.2301 zkolander@voitco.com

#### **SELDEN MCKNIGHT**

Associate Lic #02027919 714.935.2323 smcknight@voitco.com

#### **STAN KWAK**



# **FOR LEASE**

## ±143 - 3,420 SQUARE FEET OFFICE SPACE

17541 17th Street, Tustin, CA

### **AERIAL**



#### **ZAC KOLANDER**

Associate Lic #02096759 714 935 2301

714.935.2301 zkolander@voitco.com

#### **SELDEN MCKNIGHT**

Associate Lic #02027919 714.935.2323 smcknight@voitco.com

#### **STAN KWAK**



## **FOR LEASE**

## ±143 - 3,420 SQUARE FEET OFFICE SPACE

17541 17th Street, Tustin, CA

### **AMENITIES**



#### **ZAC KOLANDER**

Associate

Lic #02096759 714.935.2301 zkolander@voitco.com

#### **SELDEN MCKNIGHT**

Associate

Lic #02027919 714.935.2323 smcknight@voitco.com

#### **STAN KWAK**