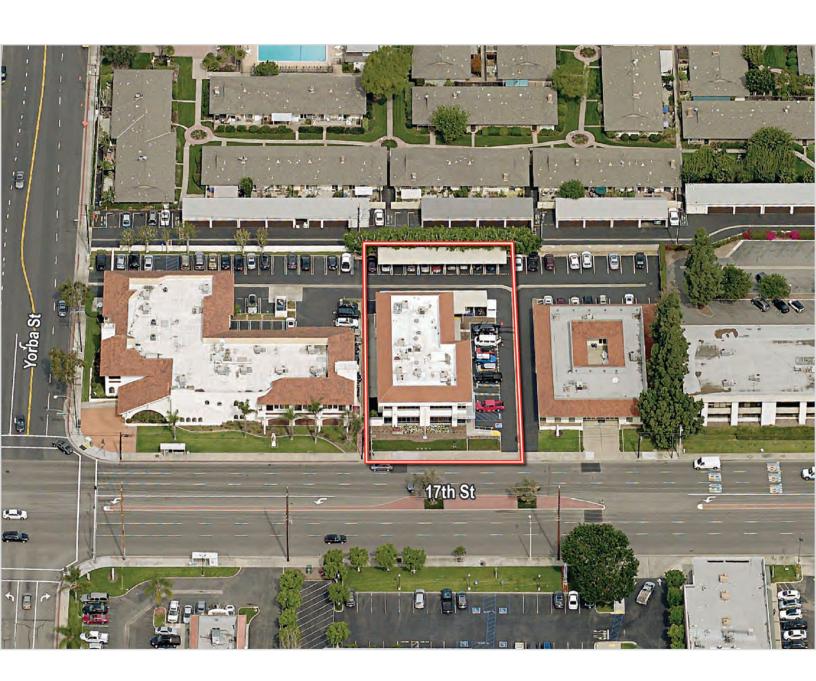

e          |

<sup>\*\$1</sup> PSF/Month FSG Teaser Rate Offered for First 6 Months on Qualified Deals

\*Includes Electric and Janitorial

#### **ZAC KOLANDER**

Associate Lic #02096759 714.935.2301 zkolander@voitco.com

#### **SELDEN MCKNIGHT**

Associate Lic #02027919 714.935.2323 smcknight@voitco.com

#### **STAN KWAK**



<sup>\*</sup>Asking Rate After 6-Month Teaser Rate is \$1.95 PSF/Month FSG

# ±143 - 3,420 SQUARE FEET OFFICE SPACE

17541 17th Street, Tustin, CA

### **PHOTOS**













#### **ZAC KOLANDER**

Associate Lic #02096759 714.935.2301 zkolander@voitco.com

#### **SELDEN MCKNIGHT**

Associate Lic #02027919 714.935.2323 smcknight@voitco.com

#### **STAN KWAK**



# **FOR LEASE**

## ±143 - 3,420 SQUARE FEET OFFICE SPACE

17541 17th Street, Tustin, CA

### **AERIAL**



#### **ZAC KOLANDER**

Associate Lic #02096759 714 935 2301

714.935.2301 zkolander@voitco.com

#### **SELDEN MCKNIGHT**

Associate Lic #02027919 714.935.2323 smcknight@voitco.com

#### **STAN KWAK**



## **FOR LEASE**

## ±143 - 3,420 SQUARE FEET OFFICE SPACE

17541 17th Street, Tustin, CA

### **AMENITIES**



#### **ZAC KOLANDER**

Associate

Lic #02096759 714.935.2301 zkolander@voitco.com

#### **SELDEN MCKNIGHT**

Associate

Lic #02027919 714.935.2323 smcknight@voitco.com

#### **STAN KWAK**