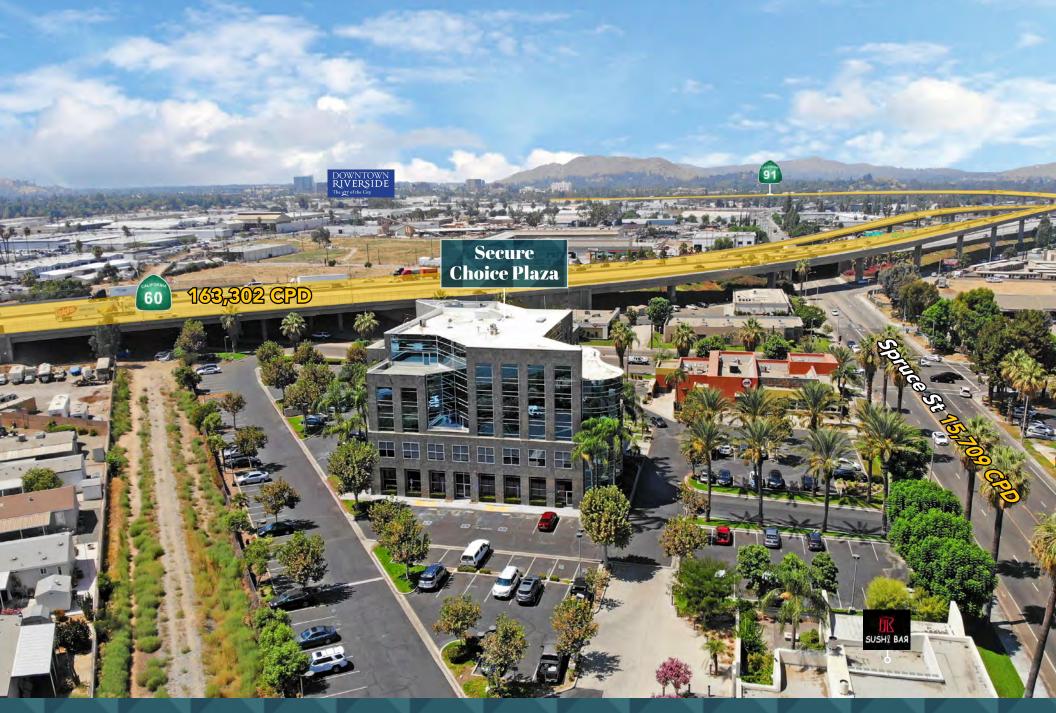

- ±61,135 total SF
- Freeway visible signage available to qualified tenants
- Two (2) onsite restaurants
- Landmark building featuring blue reflective glass and gray slate exterior
- Recently renovated HVAC system and common area upgrades
- Two (2) story lobby
- Dynamic location at the corner of Spruce Street and Chicago Avenue in Hunter Park
- Prominent location with visibility from the 60/215 Freeways
- Professional business environment
- Abundant free parking
- Immediate occupancy available