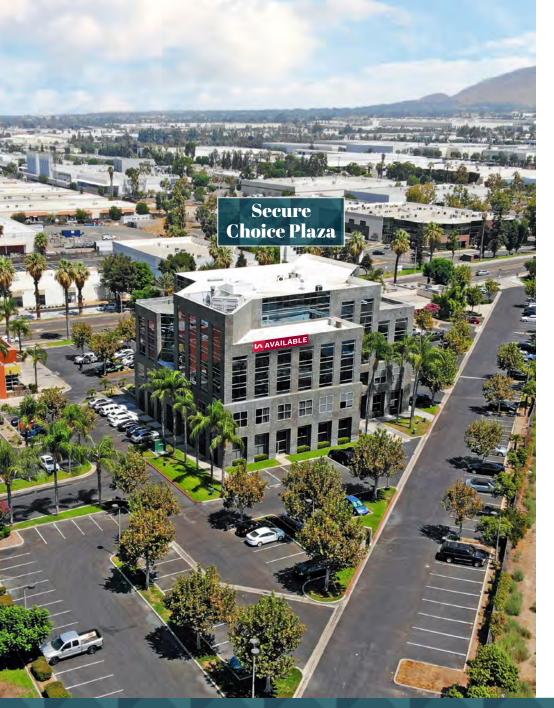

- ±61,135 total SF
- Freeway visible signage available to qualified tenants
- Two (2) onsite restaurants
- Landmark building featuring blue reflective glass and gray slate exterior
- Recently renovated HVAC system and common area upgrades
- Two (2) story lobby
- Dynamic location at the corner of Spruce Street and Chicago Avenue in Hunter Park
- Prominent location with visibility from the 60/215 Freeways
- Professional business environment
- Abundant free parking
- Immediate occupancy available