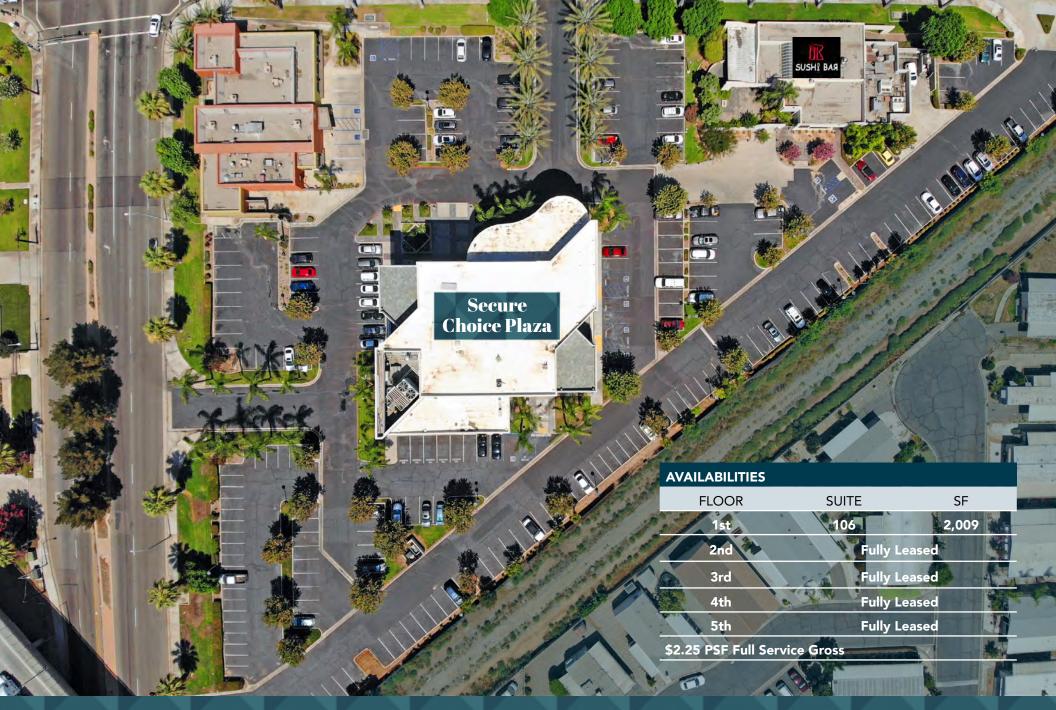

- ±61,135 total SF
- Freeway visible signage available to qualified tenants
- Two (2) onsite restaurants
- Landmark building featuring blue reflective glass and gray slate exterior
- Recently renovated HVAC system and common area upgrades
- Two (2) story lobby
- Dynamic location at the corner of Spruce Street and Chicago Avenue in Hunter Park
- Prominent location with visibility from the 60/215 Freeways
- Professional business environment
- Abundant free parking
- Immediate occupancy available