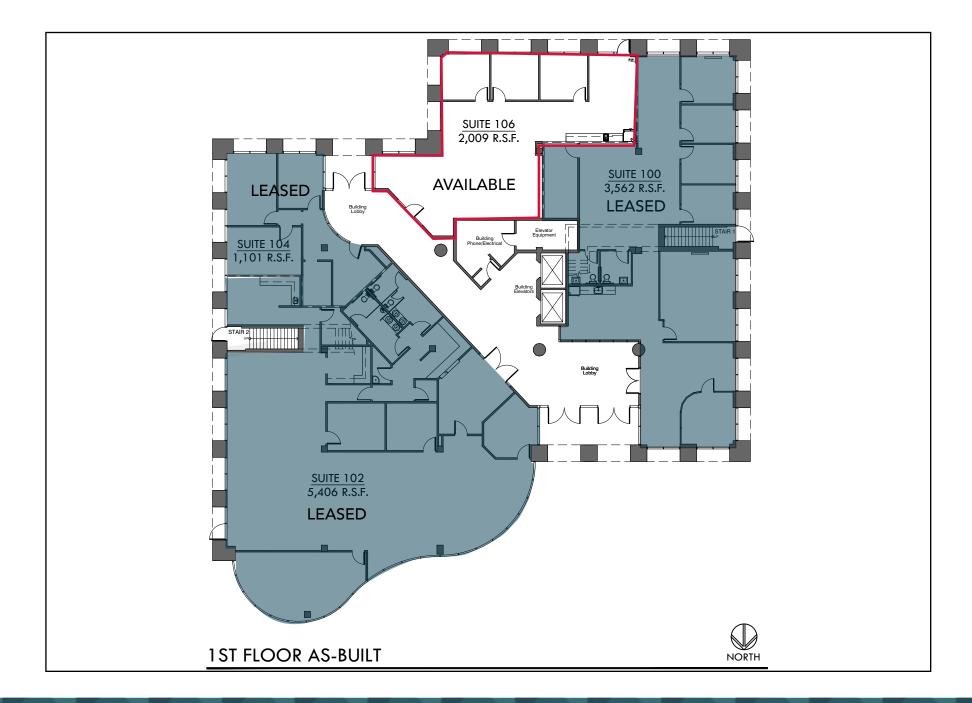

- ±61,135 total SF
- Freeway visible signage available to qualified tenants
- Two (2) onsite restaurants
- Landmark building featuring blue reflective glass and gray slate exterior
- Recently renovated HVAC system and common area upgrades
- Two (2) story lobby
- Dynamic location at the corner of Spruce Street and Chicago Avenue in Hunter Park
- Prominent location with visibility from the 60/215 Freeways
- Professional business environment
- Abundant free parking
- Immediate occupancy available