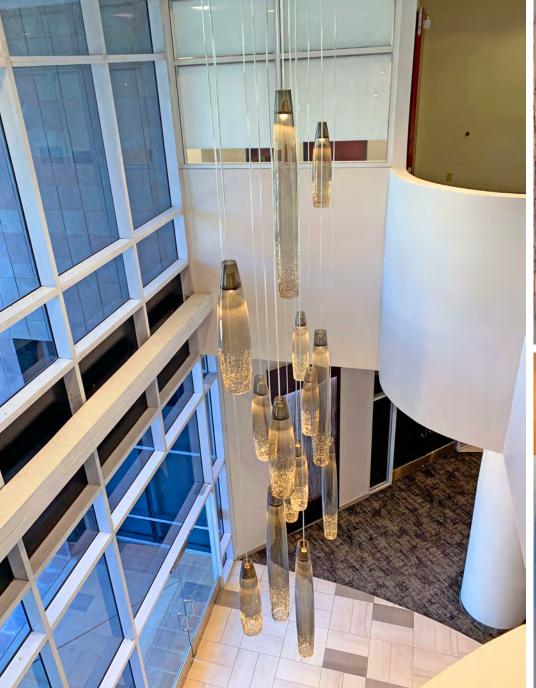

# **Property Highlights**

Innovation Center is a Five story class A office building, located in Downtown Riverside California. Riverside is only 53 miles to Los Angeles and 40 miles to Orange County. The Mission Inn Museum details the history of the Mission Inn, a grand hotel built in the Mission Revival style. Nearby, the Riverside Metropolitan Museum is dedicated to regional history, culture and nature. The Riverside Art Museum shows local and international works. To the southeast, the March Field Air Museum displays military aircraft, including rare jets.

- ±61,135 total SF
- Freeway visible signage available to qualified tenants
- Two (2) onsite restaurants
- Landmark building featuring blue reflective glass and gray slate exterior
- Recently renovated HVAC system and common area upgrades
- Two (2) story lobby
- Dynamic location at the corner of Spruce Street and Chicago Avenue in Hunter Park
- Prominent location with visibility from the 60/215 Freeways
- Professional business environment
- Abundant free parking
- Immediate occupancy available