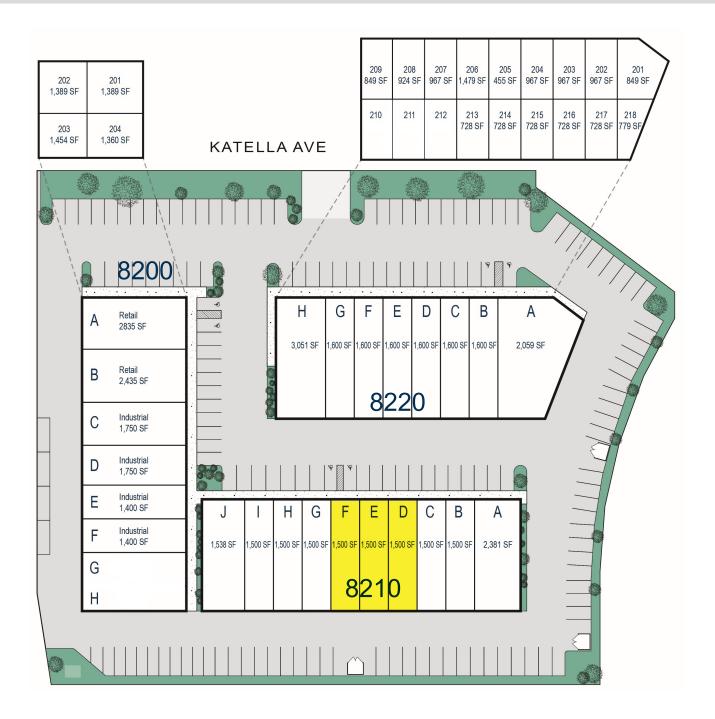

## FOR LEASE | ± 1,500 - 4,500 SF

High-Image Multi-Tenant Buildings 8200-8220 Katella Avenue, Stanton, CA

| INDUSTRIAL: 8210 KATELLA AVENUE |         |              |                    |                |                                                |  |  |  |  |
|---------------------------------|---------|--------------|--------------------|----------------|------------------------------------------------|--|--|--|--|
| Suite                           | Size SF | Office<br>SF | Asking Rate/<br>SF | Availability   | Comments                                       |  |  |  |  |
| D                               | ±1,500  | TBD          | \$1.65 PSF         | August 1, 2025 | Private restroom. 1 Ground level loading door. |  |  |  |  |

### FLOOR PLANS COMING SOON

| INDUSTRIAL: 8210 KATELLA AVENUE |         |              |                    |                |                                                |  |  |  |  |
|---------------------------------|---------|--------------|--------------------|----------------|------------------------------------------------|--|--|--|--|
| Suite                           | Size SF | Office<br>SF | Asking Rate/<br>SF | Availability   | Comments                                       |  |  |  |  |
| E                               | ±1,500  | TBD          | \$1.65 PSF         | August 1, 2025 | Private restroom. 1 Ground level loading door. |  |  |  |  |

### FLOOR PLANS COMING SOON

| INDUSTRIAL: 8210 KATELLA AVENUE |         |              |                    |                |                                                |  |  |  |
|---------------------------------|---------|--------------|--------------------|----------------|------------------------------------------------|--|--|--|
| Suite                           | Size SF | Office<br>SF | Asking Rate/<br>SF | Availability   | Comments                                       |  |  |  |
| F                               | ±1,500  | TBD          | \$1.65 PSF         | August 1, 2025 | Private restroom, 1 ground level loading door. |  |  |  |