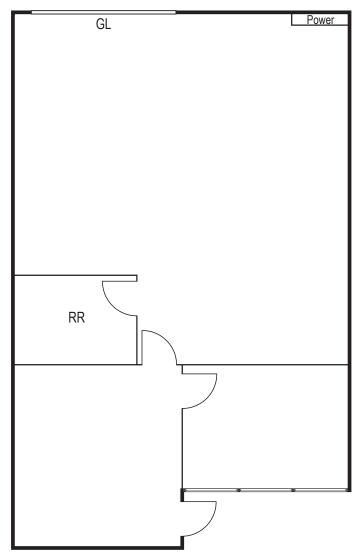

## FOR LEASE | ± 1,500 - 4,500 SF

High-Image Multi-Tenant Buildings 8200-8220 Katella Avenue, Stanton, CA

| INDUSTRIAL: 8210 KATELLA AVENUE |         |              |                    |                |                                                |  |  |  |  |
|---------------------------------|---------|--------------|--------------------|----------------|------------------------------------------------|--|--|--|--|
| Suite                           | Size SF | Office<br>SF | Asking Rate/<br>SF | Availability   | Comments                                       |  |  |  |  |
| D                               | ±1,500  | TBD          | \$1.65 PSF         | August 1, 2025 | Private restroom. 1 Ground level loading door. |  |  |  |  |