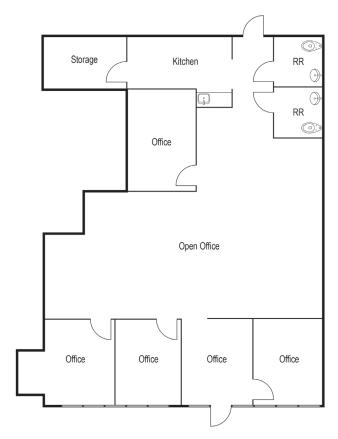

#### **268 N. LINCOLN AVENUE**

Unit 12

2,201 SF

Ask Rate - \$ 1.75 PSF Gross

Reception Area, 5 Private Offices, Large Open Bullpen Area, Kitchen Area, 2 Restrooms

### 268 N. LINCOLN AVENUE, UNIT 12

± 2,201 SF
Office Space
\*Floorplans Not to Scale