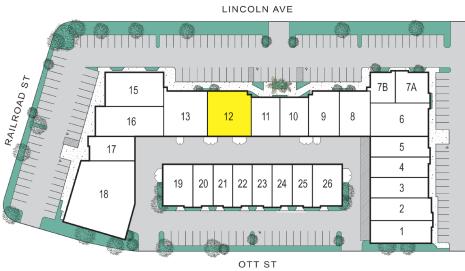

#### **268 N. LINCOLN AVENUE**

Unit 12

2,201 SF

Ask Rate - \$ 1.75 PSF Gross

Reception Area, 5 Private Offices, Large Open Bullpen Area, Kitchen Area, 2 Restrooms

### 268 N. LINCOLN AVENUE, UNIT 12

± 2,201 SF
Office Space
\*Floorplans Not to Scale