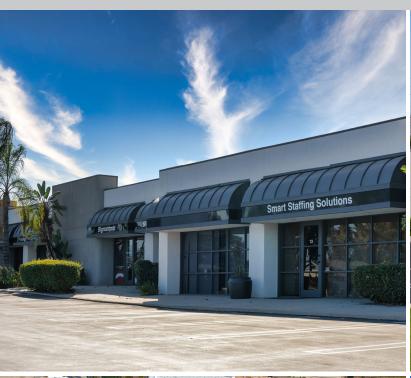

## 268 N. LINCOLN AVENUE, CORONA, CA

#### **TENANT ADVANTAGE**

- · Vacant units delivered in refurbished condition.
- · High visibility and excellent signage
- · Flexible suite layouts to accommodate specific uses
- · Accommodating ownership and management
- Business park environment with sizes ranging from 1,100 SF to 6,500 SF to allow growth over time

#### **PROPERTY HIGHLIGHTS**

- West Corona location
- Immediate access to Riverside (91) & Ontario (15)
   Freeways
- flexibility in use's ranging from Industrial/ office / retail and flex space
- Walking distance to restaurants and other nearby amenities