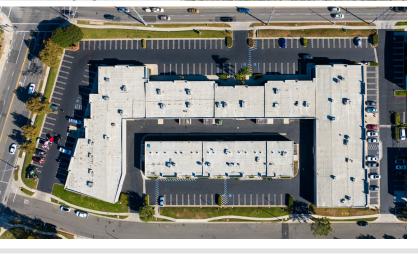

#### **PROPERTY HIGHLIGHTS**

- West Corona location
- Immediate access to Riverside (91) & Ontario (15)
   Freeways
- flexibility in use's ranging from Industrial/ office / retail and flex space
- Walking distance to restaurants and other nearby amenities

#### **BUILDING PARK FEATURES**

| Parking Ratio        | 3 Stalls:1,000 SF |
|----------------------|-------------------|
| Clear Height         | ±14' - 16'        |
| Ground Level Loading | Yes               |
| Signage              | Yes               |
| Trash Removal        | Yes               |
| Landscaping          | Yes               |