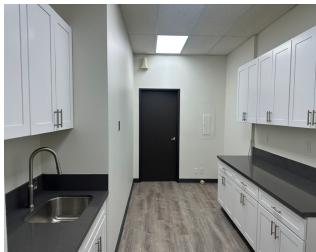

#### **268 N. LINCOLN AVENUE**

Unit 12

2,201 SF

Ask Rate - \$ 1.75 PSF Gross

Reception Area, 5 Private Offices, Large Open Bullpen Area, Kitchen Area, 2 Restrooms