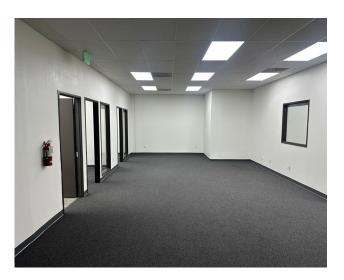

#### **268 N. LINCOLN AVENUE**

Unit 12

2,201 SF

Ask Rate - \$ 1.75 PSF Gross

Reception Area, 5 Private Offices, Large Open Bullpen Area, Kitchen Area, 2 Restrooms

### 268 N. LINCOLN AVENUE, UNIT 12

± 2,201 SF
Office Space
\*Floorplans Not to Scale