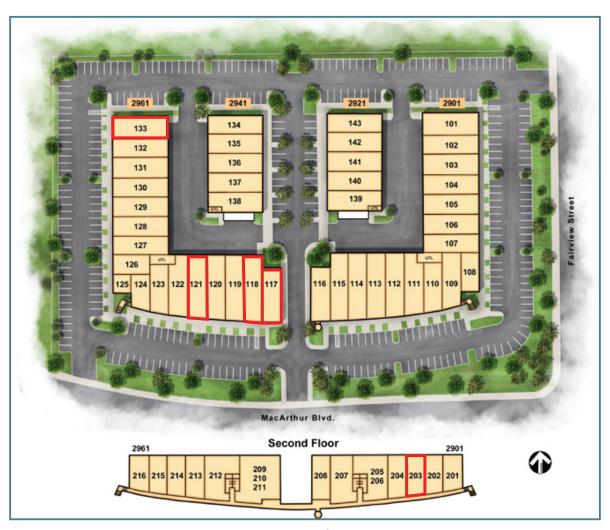

#### 2901 - 2961 W. MACARTHUR BLVD | SANTA ANA

| Address                             | Sq. Ft. | Description                                                                                           | Rate/SF     |
|-------------------------------------|---------|-------------------------------------------------------------------------------------------------------|-------------|
| 2901 W. MacArthur<br>Suites 117/118 | ±3,694  | Reception, one window office, en-suite restroom, air conditioned warehouse with dinette and sink      | \$1.85 NNN* |
| 2901 W. MacArthur<br>Suite 203      | ±1,579  | 4 Offices and Open Area.                                                                              | \$1.55 MG   |
| 2961 W. MacArthur<br>Suite 121      | ±1,854  | 2 Offices, in-suite restroom, warehouse.                                                              | \$1.85 NNN* |
| 2961 W. MacArthur<br>Suite 133      | ±1,982  | Reception, one window office, en-suite restroom, air conditioned warehouse with kitchenette and sink. | \$1.85 NNN* |

2901 - 2961 W. MACARTHUR BLVD | SANTA ANA