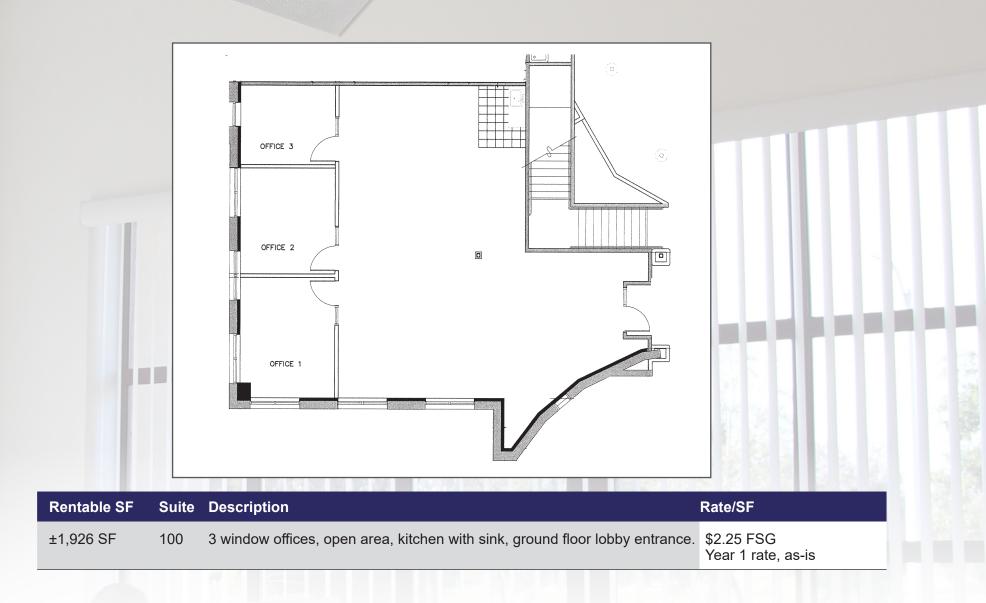

t Beach CA 92660

±1,926 to 4,042 SF of Office Space for Lease

COMMERCIAL REAL ESTATE SERVICES NEWPORT BEACH

## 20280 SW Acacia Street | Newport Beach | CA





Prominent Location in the Heart of Newport Beach

Giving Your Business the Address It Deserves

Prominent Location in the Heart of Newport Beach Surface Parking

Free Surface Parking



Walking Distance to Numerous Retail

**Amenities & Newport Beach Golf Club** 

Making It Convenient for Everyone to Visit

T

Prominent Location in the Heart of Newport Beach Surface Parking Ideal Proximity to Airport and Fwys

Just Minutes to John Wayne Airport, 55 and 73 Freeways



**Ownership & Property Management** 

Responsive Ownership & Property Management On-Site





Feng Shui Designed Class B Office Building

Love Where You Work









Suite 300 - ±4,042 SF





COMMERCIAL REAL ESTATE SERVICES NEWPORT BEACH

## CARTER HARRINGTON

Lic. #01762924 949.724.4710 charrington@lee-associates.com

The information contained herein has been obtained from the property owner or other third party and is provided to you without verification as to accuracy. We (Lee & Associates, its brokers, employees, agents, principals, officers, directors and affiliates) make no warranty or representation regarding the information, property, or transaction. You and your attorneys, advisors and consultants should conduct your own investigation of the property and transaction.