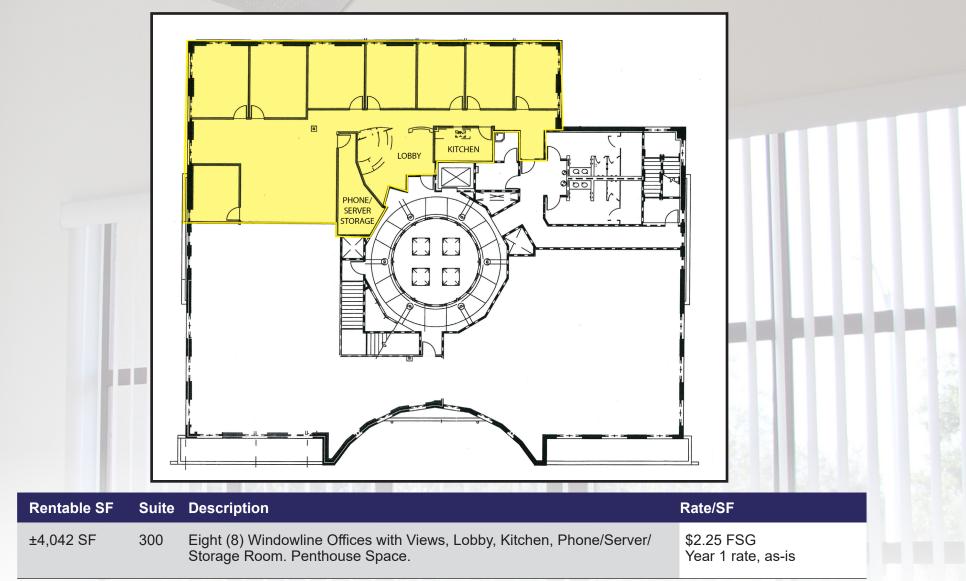

to 4,042 SF of Office Space for Lease

COMMERCIAL REAL ESTATE SERVICES NEWPORT BEACH

## 20280 SW Acacia Street | Newport Beach | CA





Prominent Location in the Heart of Newport Beach

Giving Your Business the Address It Deserves

Prominent Location in the Heart of Newport Beach Surface Parking

Free Surface Parking



Walking Distance to Numerous Retail

**Amenities & Newport Beach Golf Club** 

Making It Convenient for Everyone to Visit

T

Prominent Location in the Heart of Newport Beach Surface Parking Ideal Proximity to Airport and Fwys

Just Minutes to John Wayne Airport, 55 and 73 Freeways



**Ownership & Property Management** 

Responsive Ownership & Property Management On-Site





Feng Shui Designed Class B Office Building

Love Where You Work









Suite 300 - ±4,042 SF





COMMERCIAL REAL ESTATE SERVICES NEWPORT BEACH

## CARTER HARRINGTON

Lic. #01762924 949.724.4710 charrington@lee-associates.com

The information contained herein has been obtained from the property owner or other third party and is provided to you without verification as to accuracy. We (Lee & Associates, its brokers, employees, agents, principals, officers, directors and affiliates) make no warranty or representation regarding the information, property, or transaction. You and your attorneys, advisors and consultants should conduct your own investigation of the property and transaction.