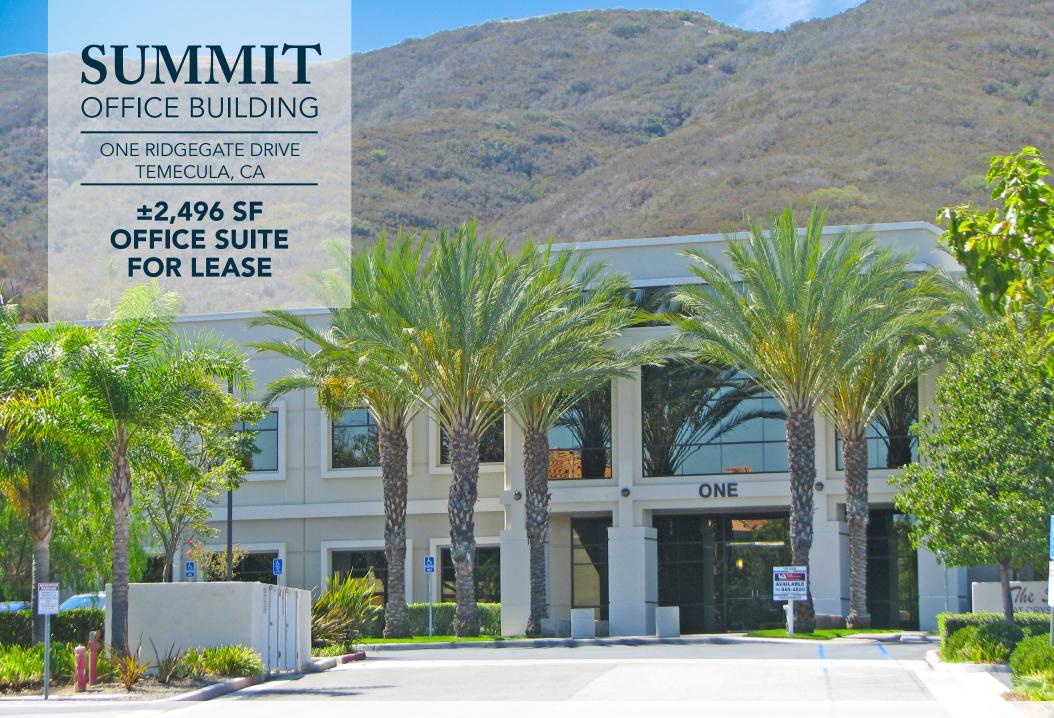

# ±2,496 SF OFFICE SUITE FOR LEASE

## **FEATURES:**

- Prominent two story office building at the base of Temecula Foothills
- Located less than 1-mile from I-15
  Freeway off Rancho California Road and one hour from San Diego & Orange County
- Panoramic views of Temecula Valley
- Close proximity to Old Town Temecula, retail services & several restaurants

## LEASE RATE: \$2.25/SF MG

(\*Modified Gross, net of electricity & janitorial)

| SUITE | RSF (±) | USF    | RATE      | AVAILABLE                | DESCRIPTION                                                                                                                                                                   |
|-------|---------|--------|-----------|--------------------------|-------------------------------------------------------------------------------------------------------------------------------------------------------------------------------|
| 215   | ±2,496  | ±2,190 | \$2.25 MG | Available<br>Immediately | Waiting reception, Conference Room off waiting area, 5 window lined offices,<br>2nd conference room or office, workroom / storage, work area with low<br>partitions & kitchen |