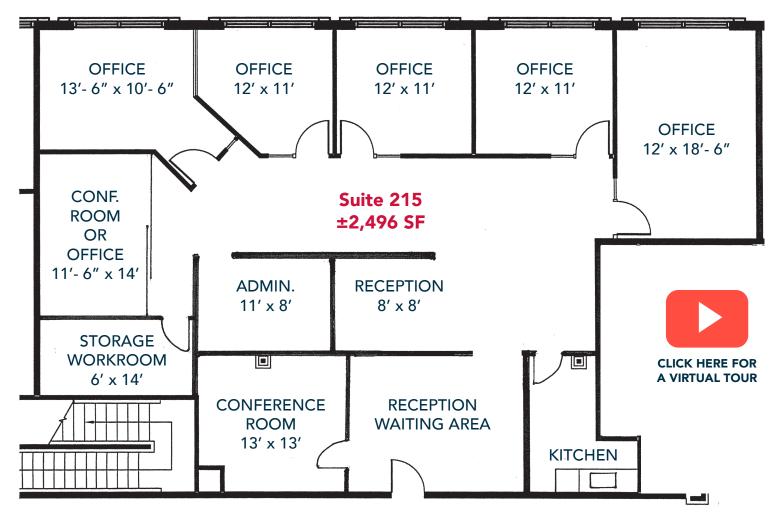

## LEASE RATE: \$2.25/SF MG

(\*Modified Gross, net of electricity & janitorial)

| SUITE | RSF (±) | USF    | RATE      | AVAILABLE                | DESCRIPTION                                                                                                                                                                   |
|-------|---------|--------|-----------|--------------------------|-------------------------------------------------------------------------------------------------------------------------------------------------------------------------------|
| 215   | ±2,496  | ±2,190 | \$2.25 MG | Available<br>Immediately | Waiting reception, Conference Room off waiting area, 5 window lined offices,<br>2nd conference room or office, workroom / storage, work area with low<br>partitions & kitchen |