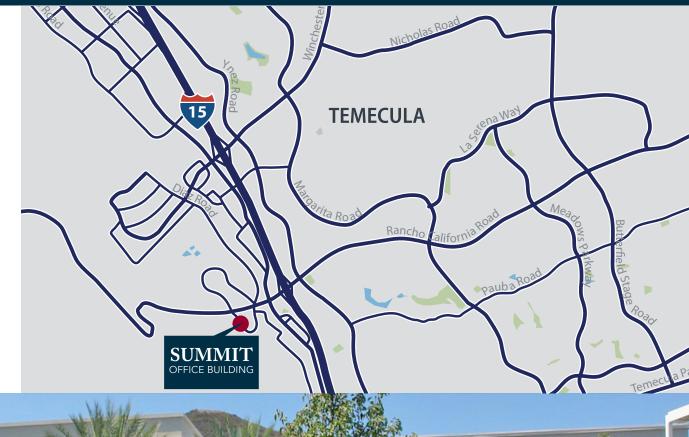

## **FEATURES:**

- Prominent two story office building at the base of Temecula Foothills
- Located less than 1-mile from I-15
  Freeway off Rancho California Road and one hour from San Diego & Orange County
- Panoramic views of Temecula Valley
- Close proximity to Old Town Temecula, retail services & several restaurants