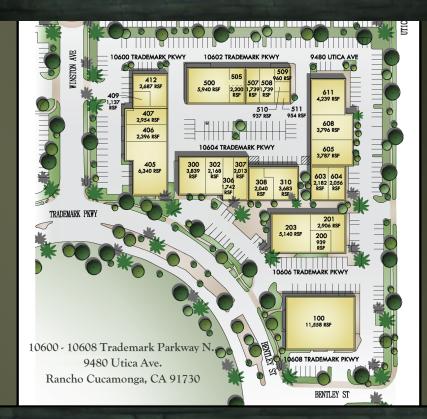

# STONE HAVEN

10600 - 10608 Trademark Parkway Rancho Cucamonga, CA 91730

#### AVAILABILITIES:

| STREET ADDRESS    | SUITE | ±SF   | RATE / SF | AVAILABILITY  |
|-------------------|-------|-------|-----------|---------------|
| 9480 Utica Avenue | 611   | 1,303 | \$1.70    | Available Now |