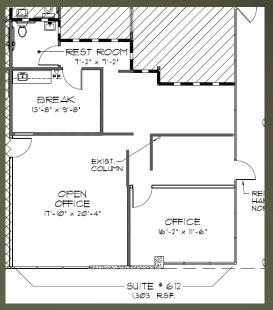

#### AVAILABILITIES:

| STREET ADDRESS    | SUITE | ±SF   | RATE / SF | AVAILABILITY  |
|-------------------|-------|-------|-----------|---------------|
| 9480 Utica Avenue | 611   | 1,303 | \$1.70    | Available Now |

### STONE HAVEN

Suite 611 ± 1,303 RSF