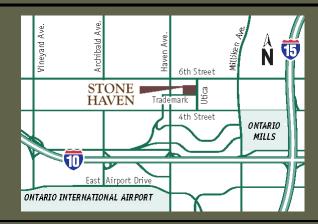

# STONE HAVEN

10600 - 10608 Trademark Parkway Rancho Cucamonga, CA 91730

#### **Great Business Park Environment:**

- Multi-Tenant Office Park
- Building Signage Available
- Master Lease Expires 04/30/2028
- Up to 4:1,000 Parking on Select Units
- Easy Access to Interstate 10 and 15 Freeways
- Near LA-Ontario International Airport,
   Ontario Mills Mall, and Victoria Gardens