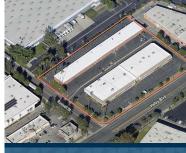

# VALLEY BLVD. BUSINESS PARK

15703-15749
VALLEY BLVD.
CITY OF INDUSTRY, CA

# Maplegrove St Amar Rd Maplegrove St Valley BI Valle

SHOWROOM / WAREHOUSE SPACE WITH VALLEY BLVD. FRONTAGE

### **VALLEY BUSINESS PARK**

Rare Small Units Expandable

Variety of Multi-Tenant Industrial Units

Flexible Office / Showroom Layouts to Accommodate a Wide Range of Uses

14'-15' Minimum Warehouse Clearance

Ample Parking

Functional Site Loading and Circulation

10' x 10' Ground Level Loading Doors

Excellent Freeway Access

\* Click on unit to view floor plan brochure.

\$0.07 CAM Charge