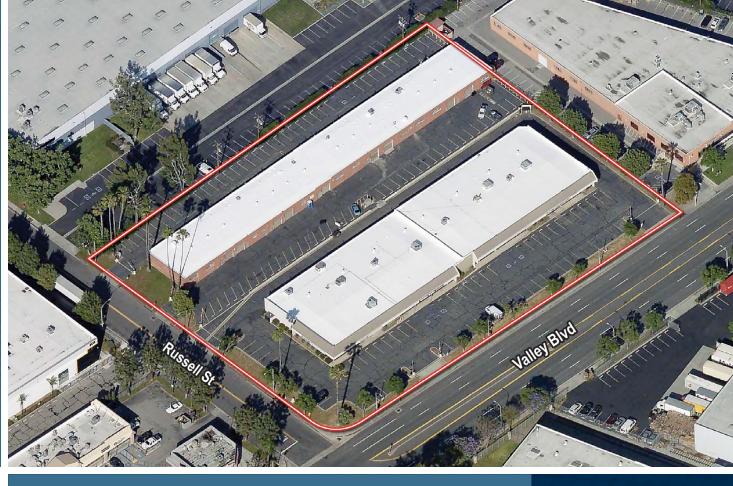

# VALLEY BLVD. BUSINESS PARK

15703-15749
VALLEY BLVD.
CITY OF INDUSTRY, CA

# Maplegrove St Amar Rd Maplegrove St Valley BI Valle

SHOWROOM / WAREHOUSE SPACE WITH VALLEY BLVD. FRONTAGE

### **VALLEY BUSINESS PARK**

Rare Small Units Expandable

Variety of Multi-Tenant Industrial Units

Flexible Office / Showroom Layouts to Accommodate a Wide Range of Uses

14'-15' Minimum Warehouse Clearance

Ample Parking

Functional Site Loading and Circulation

10' x 10' Ground Level Loading Doors

Excellent Freeway Access

\* Click on unit to view floor plan brochure.

\$0.07 CAM Charge

### LOCAL AMENITIES

33 Miles to LAX 13 Miles to LGB 17 Miles to JWA

28 Miles to Port of Los Angeles 27 Miles to Port Long Beach

2 Mile to Bus Station

3.8 Miles to Train Stations

1 Mile to Charging Station **VALLEY BUSINESS PARK** 