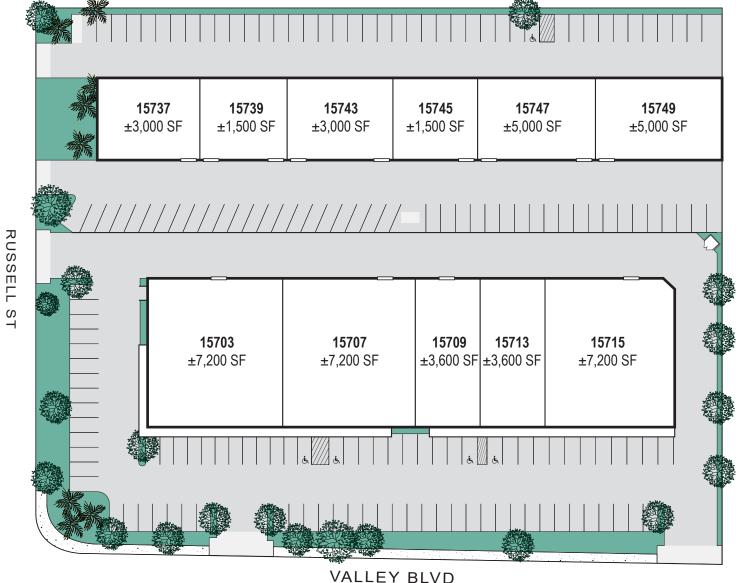

# VALLEY BLVD. BUSINESS PARK

15703-15749
VALLEY BLVD.
CITY OF INDUSTRY, CA

### AVAILABLE UNITS

| ADDRESS               | UNIT<br>SIZE | OFFICE<br>SIZE | WAREHOUSE<br>SIZE | ASKING<br>PRICE | COMMENTS                | VIEW<br>BROCHURE |
|-----------------------|--------------|----------------|-------------------|-----------------|-------------------------|------------------|
| 15737 E. Valley Blvd  | ±3,000 SF    | ±600 SF        | ±2,400 SF         | \$1.35 PSF      | 15' Ceilings, 1 GL Door |                  |
| 15743 E. Valley Blvd. | ±3,000 SF    | ±800 SF        | ±2,200 SF         | \$1.35 PSF      | Office / Warehouse      |                  |

### **VALLEY BUSINESS PARK**

Rare Small Units Expandable

Variety of Multi-Tenant Industrial Units

Flexible Office / Showroom Layouts to Accommodate a Wide Range of Uses

14'-15' Minimum Warehouse Clearance

Ample Parking

Functional Site Loading and Circulation

10' x 10' Ground Level Loading Doors

Excellent Freeway Access

\* Click on unit to view floor plan brochure.

\$0.07 CAM Charge