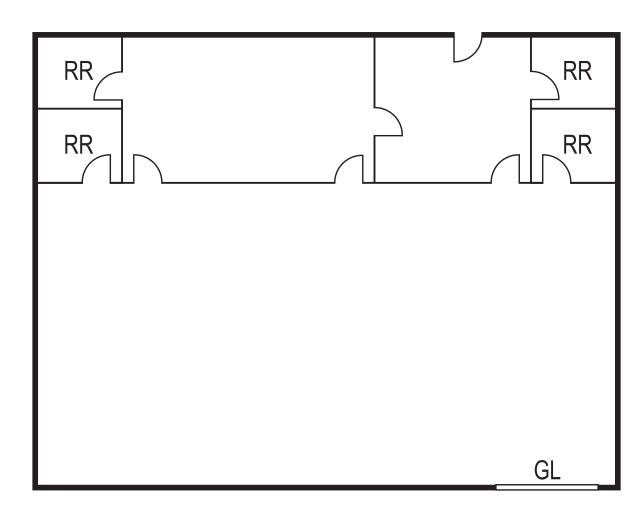

## FLOOR PLAN 15743 E. VALLEY BLVD. ±3,000 SF / \$1.25 PSF GROSS

- » ±3,000 SF Freestanding Building
- » ±800 SF of Office
- » Four (4) Restrooms
- » One (1) Ground Level Loading Door
- » 14' of Warehouse Clearance
- » 200 Amps Power (to be verified)
- » Future Expansion Possible
- » Additional \$0.07 CAM Charge

<sup>\*</sup> Floor plan and site plan may not be to scale.