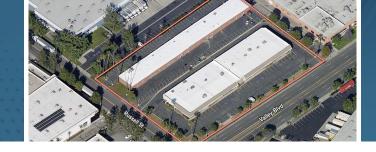

### VALLEY BLVD. BUSINESS PARK

15703-15749 VALLEY BLVD. CITY OF INDUSTRY, CALIFORNIA

### **VALLEY BUSINESS PARK**

Rare Small Units Expandable

Variety of Multi-Tenant Industrial Units

Flexible Office / Showroom Layouts to Accommodate a Wide Range of Uses

14'-15' Minimum Warehouse Clearance

Ample Parking

Functional Site Loading and Circulation

10' x 10' Ground Level Loading Doors

Excellent Freeway Access

\* Click on unit to view floor plan brochure.

\$0.07 CAM Charge