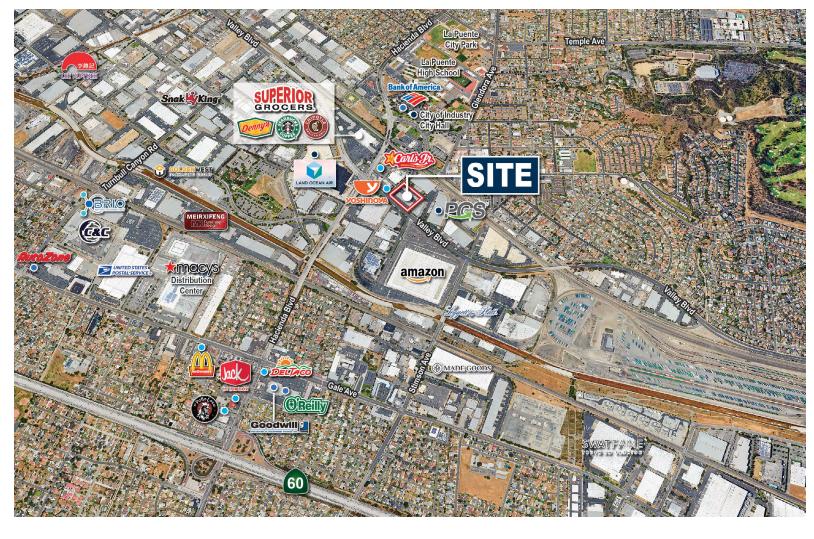

### LOCAL AMENITIES

33 Miles to LAX 13 Miles to LGB 17 Miles to JWA

28 Miles to Port of Los Angeles 27 Miles to Port Long Beach

2 Mile to Bus Station

3.8 Miles to Train Stations

1 Mile to Charging Station **VALLEY BUSINESS PARK** 