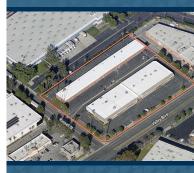

# VALLEY BLVD. BUSINESS PARK

15703-15749
VALLEY BLVD.
CITY OF INDUSTRY, CA

### **VALLEY BUSINESS PARK**

Rare Small Units Expandable

Variety of Multi-Tenant Industrial Units

Flexible Office / Showroom Layouts to Accommodate a Wide Range of Uses

14'-15' Minimum Warehouse Clearance

Ample Parking

Functional Site Loading and Circulation

10' x 10' Ground Level Loading Doors

Excellent Freeway Access

\* Click on unit to view floor plan brochure.

\$0.07 CAM Charge

### LOCAL AMENITIES

33 Miles to LAX 13 Miles to LGB 17 Miles to JWA

28 Miles to Port of Los Angeles 27 Miles to Port Long Beach

2 Mile to Bus Station

3.8 Miles to Train Stations

1 Mile to Charging Station **VALLEY BUSINESS PARK** 