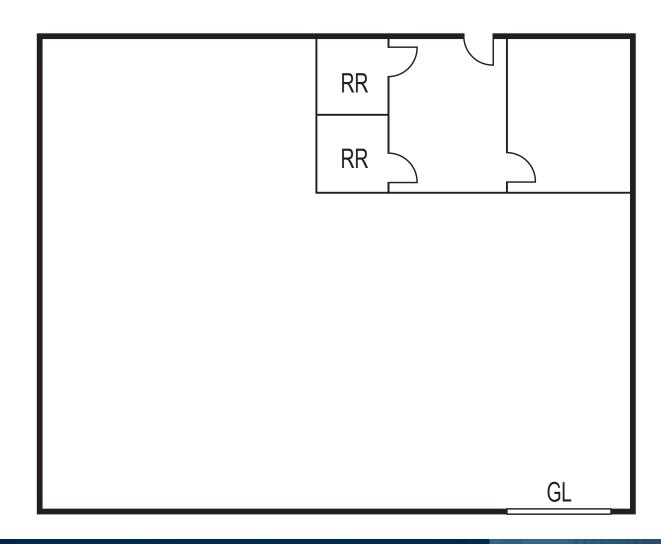

# FLOOR PLAN 15737 E. VALLEY BLVD. ±3,000 SF / \$1.25 PSF GROSS

- » ±3,000 SF Freestanding Building
- » ±400 SF of Office
- » Two (2) Restrooms
- » One (1) Ground Level Loading Door
- » 14' of Warehouse Clearance
- » 200 Amps Power (to be verified)
- » Future Expansion Possible
- » Additional \$0.07 CAM Charge

<sup>\*</sup> Floor plan and site plan may not be to scale.