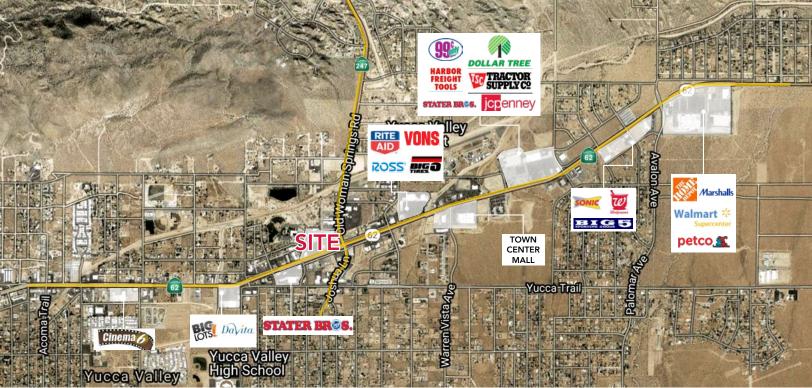

# **PROPERTY FEATURES**

±12,572 SF of Junior Anchor space available.

Center of town location, servicing Yucca Valley, Joshua Tree, 29 Palms, Landers and Lucerne Valley.

Situated at the hard-corner signalized intersection of 29 Palms HWY and Old Woman Springs, which services over 42,000 cars per day.