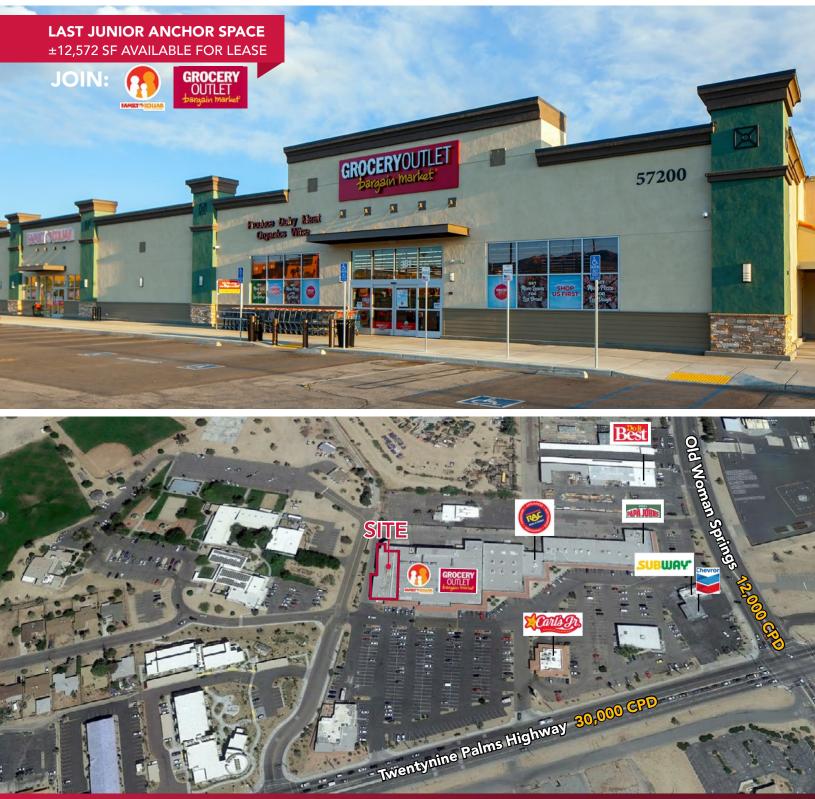

# **PROPERTY FEATURES**

±12,572 SF of Junior Anchor space available.

Center of town location, servicing Yucca Valley, Joshua Tree, 29 Palms, Landers and Lucerne Valley.

Situated at the hard-corner signalized intersection of 29 Palms HWY and Old Woman Springs, which services over 42,000 cars per day.

Pylon signage available.

Great opportunity for soft goods, fitness, furniture and retail stores.