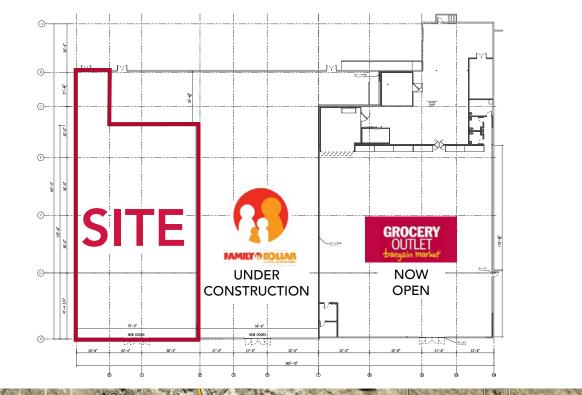

# **PROPERTY FEATURES**

±12,572 SF of Junior Anchor space available.

Center of town location, servicing Yucca Valley, Joshua Tree, 29 Palms, Landers and Lucerne Valley.

Situated at the hard-corner signalized intersection of 29 Palms HWY and Old Woman Springs, which services over 42,000 cars per day.