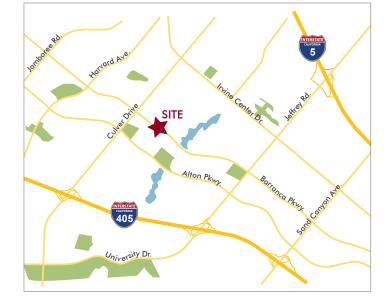

### PROPERTY FEATURES

- Prime Woodbridge location
- Near major hospitals
- New elevator just installed
- 4:1 free surface parking
- Easy access to the 405 & 5 Freeways
- Suite 118: ±925 SF
- Suite 220: ±1,555 SF
- Suite 225: ±1,100 SF
- Suite 244: ±747 SF
- Suite 246: ±700 SF
- Lease Rate: \$3.75 FSG (General Office)
- Lease Rate: \$4.25 FSG (Medical and First Floor Suites)