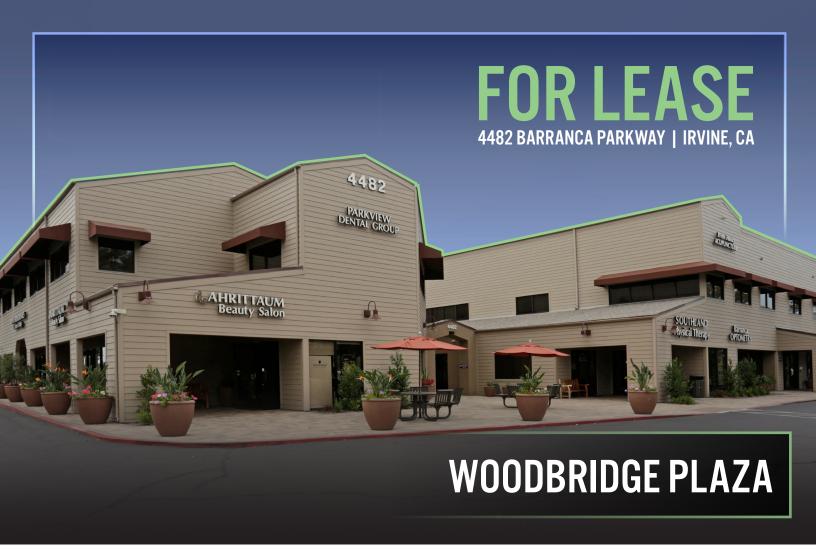

### PROPERTY FEATURES

- Prime Woodbridge location
- Near major hospitals
- New elevator just installed
- 4:1 free surface parking
- Easy access to the 405 & 5 Freeways
- Suite 118: ±925 SF
- Suite 220: ±1,555 SF
- Suite 225: ±1,100 SF
- Suite 244: ±747 SF
- Suite 246: ±700 SF
- Lease Rate: \$3.75 FSG (General Office)
- Lease Rate: \$4.25 FSG (Medical and First Floor Suites)