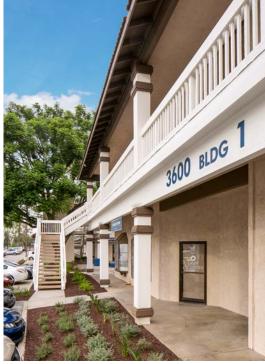

#### **BUILDING 1**

| Suite | Suite SF | Lease Rate |
|-------|----------|------------|
| 114   | 603 SF   | \$2.50 PSF |
| 121   | 597 SF   | \$2.50 PSF |

| Floor Pla | an    |
|-----------|-------|
| FI        |       |
|           |       |
| ELL       | VIDEO |

# PROPERTY HIGHLIGHTS

- Two Story Professional Office Park
- Downtown Riverside Location
- On-Site Restaurant
- Flexible Suite Sizes
- Free Common Area Conference Center
- Free Surface Parking
- Freeway Visible Signage
- On-Site Management