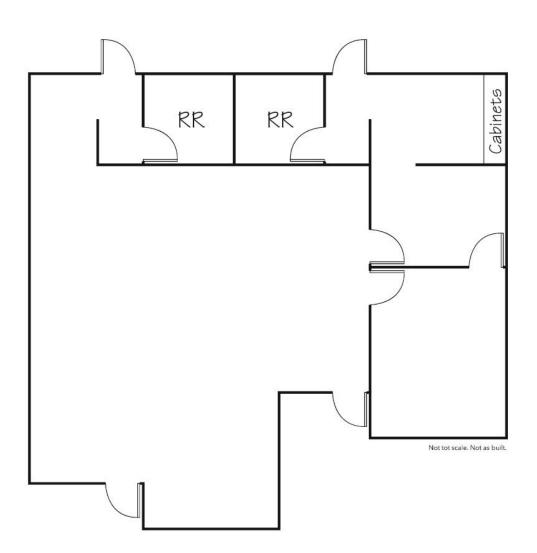

---------|-----------|-------------|
| ADDRESS                         | AVAILABLE SF | OFFICE SF | PRICE PSF | DATE AVAIL. |
| 650 E. Parkridge, Suite 101-100 | 1,486 SF     | 1,486 SF  | \$1.65    | Now         |
| 670 E. Parkridge, Suite 107     | 1,554 SF     | 1,000 SF  | \$1.65    | Now         |
| 710 E. Parkridge, Suite 104     | 2,057 SF     | 2,057 SF  | \$1.65    | Now         |
| 710 E. Parkridge, Suite 105-106 | 4,404 SF     | 3,523 SF  | \$1.65    | Now         |

#### CHRIS COYTE ccoyte@lee-assoc.com D 909.373.2935

D 909.373.293 DRE # 01017328 JOHN MARTIN jmartin@lee-assoc.com

D 714.307.1250 DRE # 01346629 LEE & ASSOCIATES - ONTARIO 3535 Inland Empire Boulevard | Ontatio, CA 91765 (909) 989-7771 | lee-assoc.com Corporate ID: 00976995





650 E. Parkridge, Suites 101-100



#### CHRIS COYTE ccoyte@lee-assoc.com

D 909.373.2935 DRE # 01017328 JOHN MARTIN jmartin@lee-assoc.com D 714.307.1250 DRE # 01346629 LEE & ASSOCIATES - ONTARIO 3535 Inland Empire Boulevard | Ontatio, CA 91765 (909) 989-7771 | lee-assoc.com Corporate ID: 00976995









#### CHRIS COYTE ccoyte@lee-assoc.com D 909.373.2935 DRE # 01017328

JOHN MARTIN jmartin@lee-assoc.com

D 714.307.1250 DRE # 01346629 LEE & ASSOCIATES - ONTARIO 3535 Inland Empire Boulevard | Ontatio, CA 91765 (909) 989-7771 | lee-assoc.com Corporate ID: 00976995





710 E. Parkridge, Suite 104



### CHRIS COYTE ccoyte@lee-assoc.com

D 909.373.2935 DRE # 01017328 JOHN MARTIN jmartin@lee-assoc.com

**D 714.307.1250** DRE # 01346629 LEE & ASSOCIATES - ONTARIO 3535 Inland Empire Boulevard | Ontatio, CA 91765 (909) 989-777