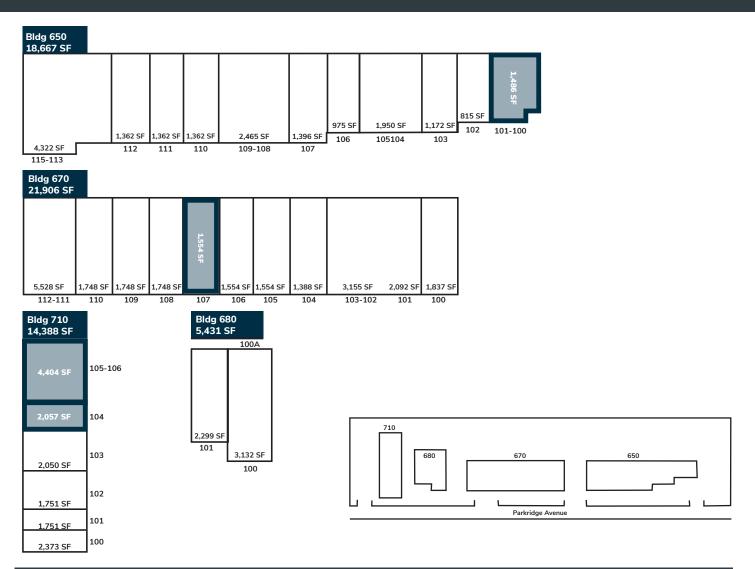

### JOHN MARTIN jmartin@lee-assoc.com

D 714.307.1250 DRE # 01346629 LEE & ASSOCIATES - ONTARIO 3535 Inland Empire Boulevard | Ontatio, CA 91765 (909) 989-7771 | lee-assoc.com Corporate ID: 00976995

| CURRENT AVAILABILITY            |              |           |           |             |
|---------------------------------|--------------|-----------|-----------|-------------|
| ADDRESS                         | AVAILABLE SF | OFFICE SF | PRICE PSF | DATE AVAIL. |
| 650 E. Parkridge, Suite 101-100 | 1,486 SF     | 1,486 SF  | \$1.65    | Now         |
| 670 E. Parkridge, Suite 107     | 1,554 SF     | 1,000 SF  | \$1.65    | Now         |
| 710 E. Parkridge, Suite 104     | 2,057 SF     | 2,057 SF  | \$1.65    | Now         |
| 710 E. Parkridge, Suite 105-106 | 4,404 SF     | 3,523 SF  | \$1.65    | Now         |

650 E. Parkridge, Suites 101-100

710 E. Parkridge, Suite 104

710 E. Parkridge, Suite 105-106