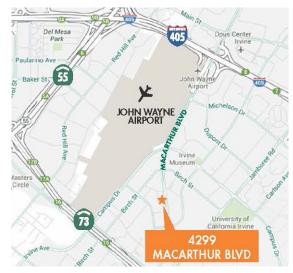

# **MACARTHUR PLAZA**

OFFICE SPACE FOR LEASE 4299 MacArthur Boulevard Suite 205 – 1,826 RSF Newport Beach, CA 92660

# **BUILDING FEATURES**

- + 2 story building with abundant glass line
- + On-site property management
- + Free, reserved underground parking available with direct elevator access
- + Located in the heart of the airport area with Newport Beach address
- + Immediate access to 405, 55 and 73 freeways
- + Surrounded by numerous high-end and fast food restaurants, hotels and business service amenities
- + Monument sign slot available