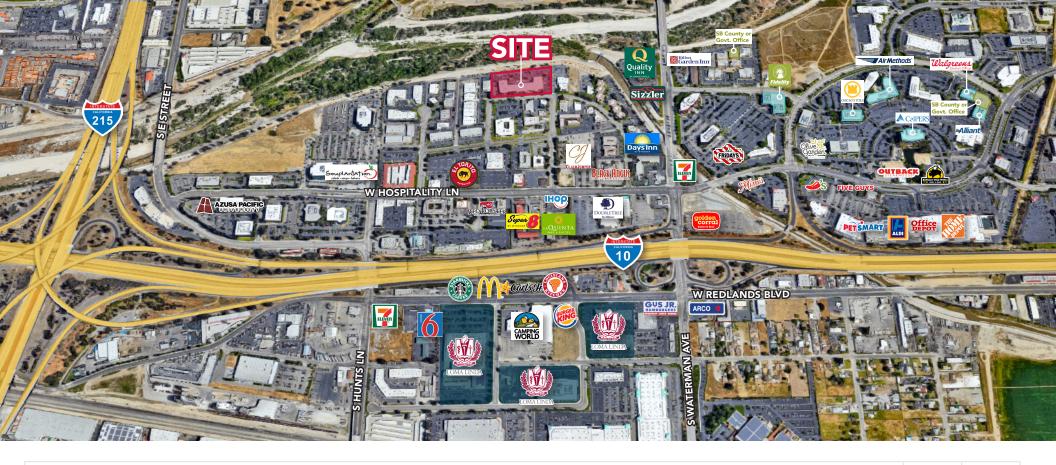

# PROPERTY FEATURES

- Professional Office Environment Located Centrally Located to Riverside in Hospitality Lane Area
- Immediate Occupancy Available
- Ample Free & Covered Parking

**ASSOCIATES** 

COMMERCIAL REAL ESTATE SERVICES

- & San Bernardino Counties
- 24 Hour Card Key Access
- Flexible Floor Plans

# MARKET DEMOGRAPHICS

1845 Business Center Dr, San Bernardino, CA

**Population** 264,478

Avg HH Income \$90,075

**Employees** 102,748

E Hospitality Ln 23,383 CPD