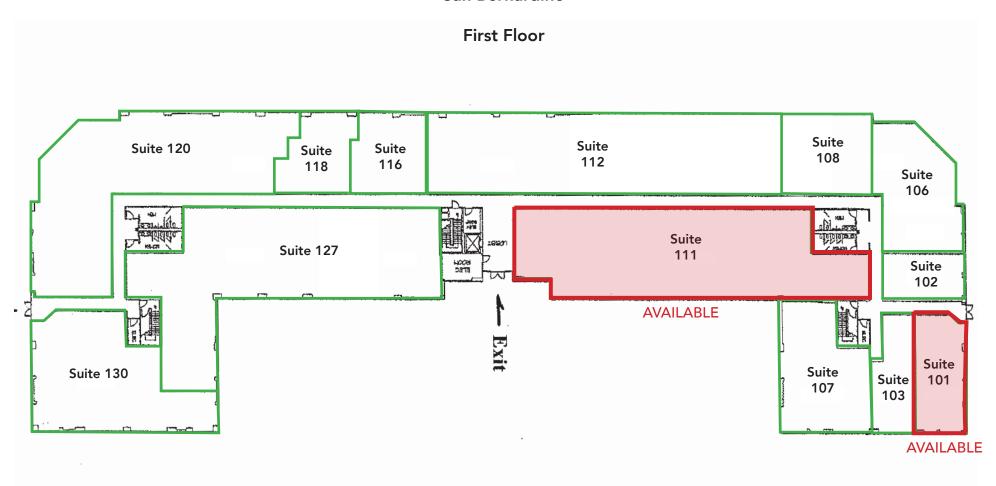

| AVAILABILITIES |       |                                                                                                                 |            |       |               |
|----------------|-------|-----------------------------------------------------------------------------------------------------------------|------------|-------|---------------|
| SUITE          | RSF   | FEATURES                                                                                                        | Rate       | Video | Floor<br>Plan |
| 101            | 1,258 | Small waiting area, 3 private offices, open work area                                                           | \$1.65 PSF | VIDEO |               |
| 111            | 6,343 | Large waiting room, Reception and staffing areas, 7 large private offices, conference room (Suite is divisible) | \$1.65 PSF | VIDEO |               |
| 216            | 1,044 | Large Open Area (Tenant Improvements Negotiable)                                                                | \$1.65 PSF | VIDEO |               |
| 220            | 1,386 | Large Open Area, 1 Private Office, 1 Large Open Room, Storage Room, Phone/IT Closet                             | \$1.55 PSF | VIDEO |               |

## **Exchange Place** 1845 Business Center Drive San Bernardino

DRE#: 02144961 // 951.276.3685

JPIERIK@LEERIVERSIDE.COM

**ASSOCIATE** DRE#: 02163918 // 951.276.3603 MWILSON@LEERIVERSIDE.COM

SENIOR VICE PRESIDENT DRE#: 00995220 // 951.276.3629 LCOPELIN@LEERIVERSIDE.COM

## **Exchange Place** 1845 Business Center Drive San Bernardino

**Second Floor** 

**VICE PRESIDENT** 

DRE#: 02144961 // 951.276.3685

JPIERIK@LEERIVERSIDE.COM

**ASSOCIATE** DRE#: 02163918 // 951.276.3603 MWILSON@LEERIVERSIDE.COM