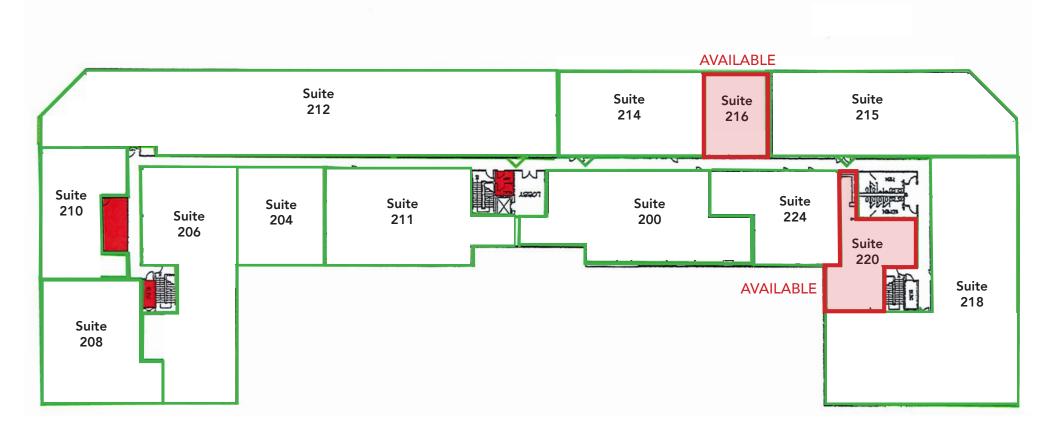

| AVAILABILITIES |       |                                                                                                                 |            |       |               |
|----------------|-------|-----------------------------------------------------------------------------------------------------------------|------------|-------|---------------|
| SUITE          | RSF   | FEATURES                                                                                                        | Rate       | Video | Floor<br>Plan |
| 101            | 1,258 | Small waiting area, 3 private offices, open work area                                                           | \$1.65 PSF | VIDEO |               |
| 111            | 6,343 | Large waiting room, Reception and staffing areas, 7 large private offices, conference room (Suite is divisible) | \$1.65 PSF | VIDEO |               |
| 216            | 1,044 | Large Open Area (Tenant Improvements Negotiable)                                                                | \$1.65 PSF | VIDEO |               |
| 220            | 1,386 | Large Open Area, 1 Private Office, 1 Large Open Room, Storage Room, Phone/IT Closet                             | \$1.55 PSF | VIDEO |               |