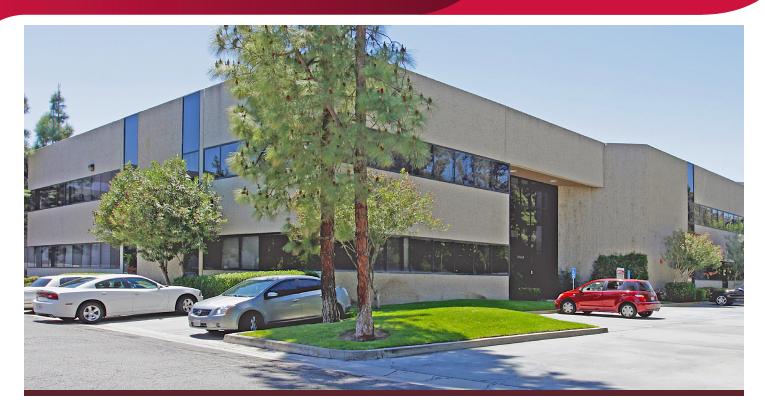

# ±355 SF - ±1,325 SF UNITS FOR LEASE THE ELWELL BUILDING

28441 Rancho California Road | Temecula, CA

### **FEATURES:**

- Professional Building With Office And Warehouse Units
- Excellent Location Within 1/4 Mile From I-15 Freeway And Rancho California Road off Ramp
- Close Proximity To Old Town Temecula Restaurants, Shopping, Entertainment, Etc.
- Jefferson Avenue Corridor With Many Services
- Frontier FIOS Enabled
- See Attached For Availability, Rental Rates And Floor Plans