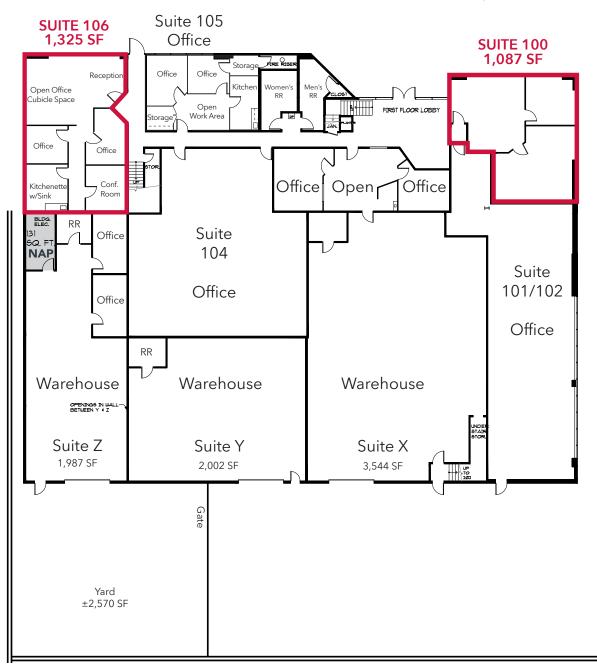

## ±1,087 SF - ±1,325 SF UNITS FOR LEASE THE ELWELL BUILDING

#### **1ST FLOOR** SUITE SIZE RATE/SF DESCRIPTION **AVAILABLE** \*\$1.45 PSF MG + Corner Suite, 2 Private offices, open work area, 100 1,087 SF Immediately \$0.23 Utility Charge main lobby entrance \*\$1.35 PSF MG + 106 1.325 SF 2 Private offices, conference room, open work area, breakroom Immediately \$0.23 Utility Charge

\*MG - Utilities Included. Tenant Responsible for In Suite Janitorial.