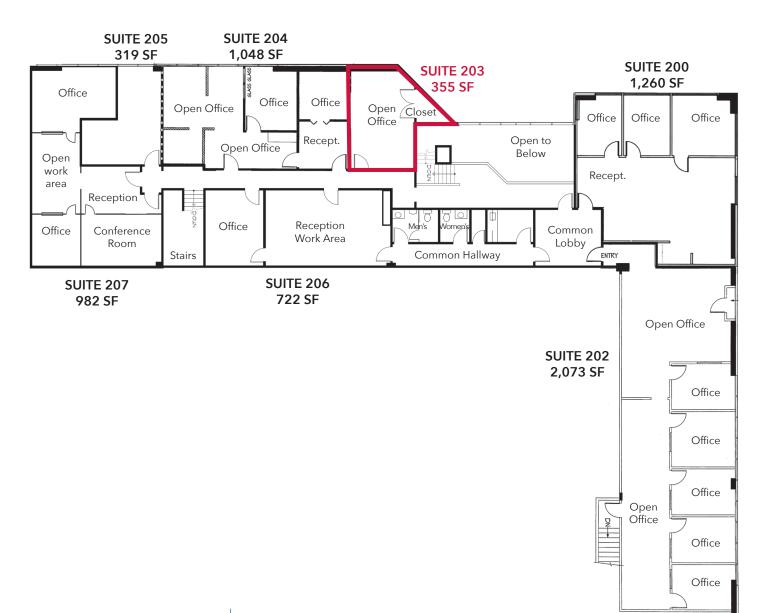

## $\pm 355 SF - \pm 1,325 SF UNITS FOR LEASE$ THE ELWELL BUILDING

LEE & ASSOCIATES

28441 Rancho California Road | Temecula, CA

### **2ND FLOOR**

| SUITE | SIZE   | RATE/SF            | DESCRIPTION                               | AVAILABLE             |
|-------|--------|--------------------|-------------------------------------------|-----------------------|
| 203   | 355 SF | \$575<br>per month | Open work area.<br>Do Not Disturb Tenant. | Available<br>8/1/2024 |