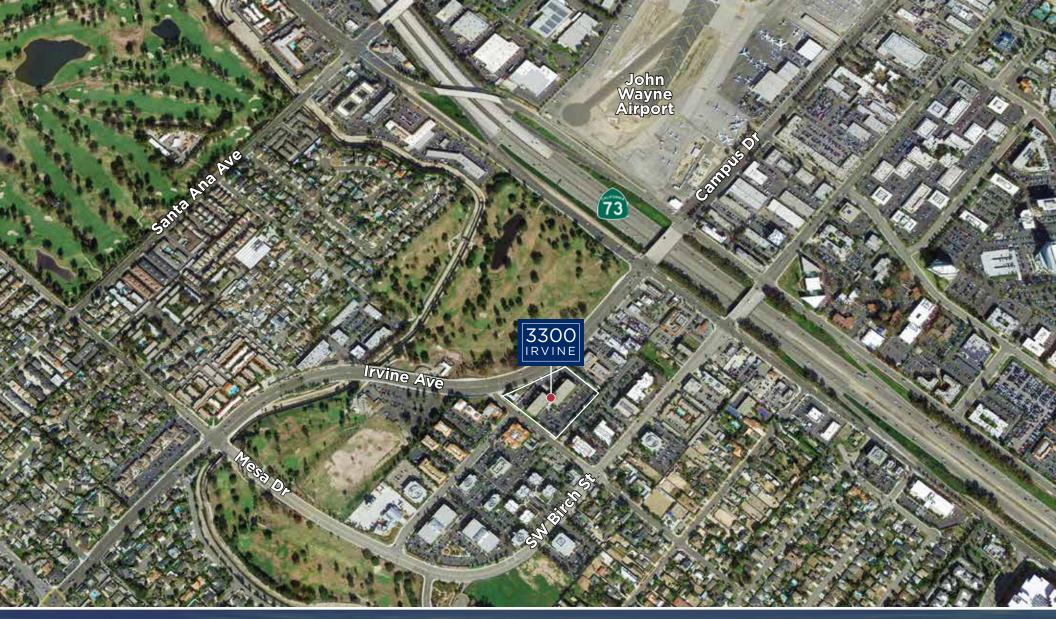

# PROPERTY HIGHLIGHTS

- Strategically located in the heart of the Greater Airport Area of Orange County
- The building is close in proximity to hotels, banks and various retail amenities
- Convenient access to several major freeways, including the (73) toll road, San Diego (405) freeway, Costa Mesa (55) freeway and the Santa Ana (5) freeway
- The Property is close to John Wayne Airport, South Coast Plaza, Fashion Island and the University of California, Irvine