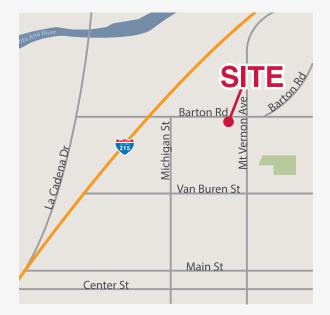

## **±782 SF AVAILABLE FOR LEASE**

## 22365 BARTON ROAD • GRAND TERRACE, CA 92313

## **PROPERTY FEATURES**

- PROFESSIONAL 3-STORY, MULTI-TENANT OFFICE BUILDING
- MOVE-IN READY SUITE
- ELEVATOR SERVED
- 4.5:1,000 SF PARKING RATIO
- EASY ACCESS TO I-10 AND 215 FREEWAYS
- CLOSE PROXIMITY TO RETAIL AMENITIES
- ASKING \$1.55 PSF, FULL SERVICE GROSS





LES COPELIN 951.276.3629 Icopelin@lee-associates.com DRE#: 00995220

No warranty or representation has been made to the accuracy of the foregoing information. Terms of sale or lease and availability are subject to change or withdrawal without notice. Lee & Associates Commercial Real Estate Services, Inc. -Riverside. Corporate DRE#: 01048055





| AVAILABLE SPACE |       |                               |
|-----------------|-------|-------------------------------|
| SUITE           | ± RSF | DESCRIPTION                   |
| 305             | 782   | One Private Office, Open Area |

Rev. 03/03/2025



LES COPELIN 951.276.3629 Icopelin@lee-associates.com DRE#: 00995220

No warranty or representation has been made to the accuracy of the foregoing information. Terms of sale or lease and av