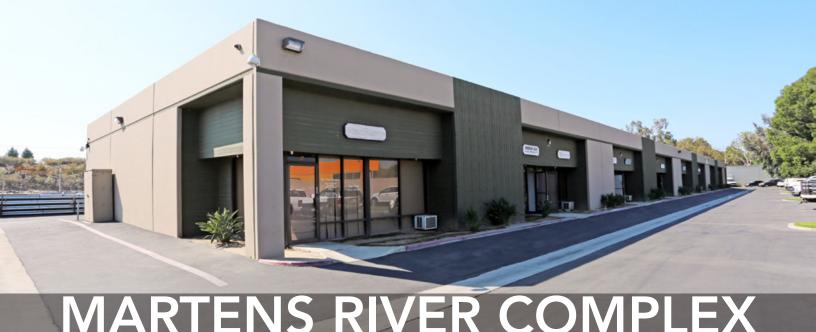

## 11661 MARTENS RIVER CIRCLE, FOUNTAIN VALLEY, CALIFORNIA

# 1,980 SF AVAILABLE MULTI-TENANT INDUSTRIAL PARK IS OF THE PARK IS OF THE PARK INDUSTRIAL PARK MACARTHUR BLVD MACARTHUR BLVD

# **PROPERTY FEATURES:**

- » 21,780 SF multi-tenant industrial building
- » 16 units
- » Office / warehouse
- » Street level warehouse
- » Front and rear access to units
- » Drive around building
- » Semi-truck access