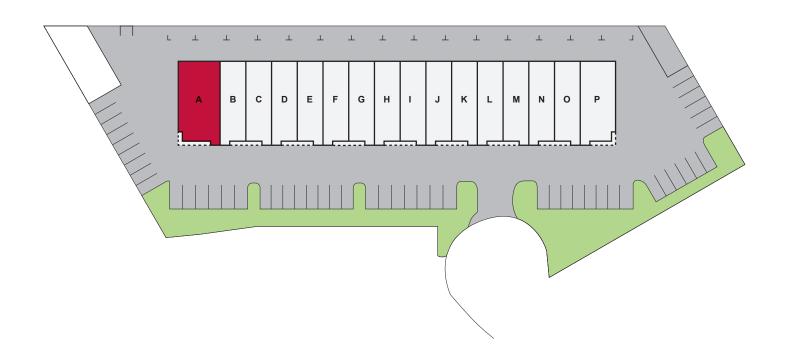

# (A)

### **JOHN MARTIN**

office: 949.724.4701 john@lee-associates.com

DRE #: 01346629

11661 MARTENS RIVER CIRCLE, FOUNTAIN VALLEY, CALIFORNIA

| CURRENT AVAILABILITY              |              |            |             |
|-----------------------------------|--------------|------------|-------------|
| ADDRESS                           | AVAILABLE SF | PRICE PSF* | DATE AVAIL. |
| 11661 Martens River Cirle, Unit A | 1,980        | \$1.15 G   | Now         |