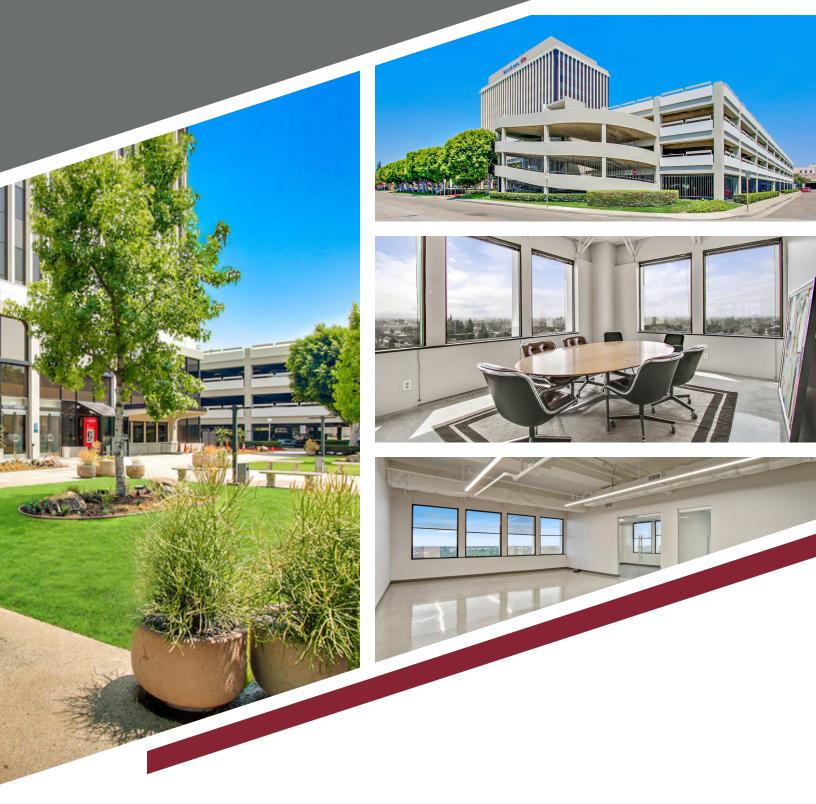

### **Property Overview**

The 300 - BANK OF AMERICA TOWER of Anaheim is a 10-story 121,825 square foot corporate office building which offers excellent views of the historic downtown Anaheim area, Disneyland, and surrounding cities. With immediate access to the 5, 91, and 57 Freeways, The 300 is surrounded by numerous amenities including Disneyland, Downtown Anaheim, Anaheim Marketplace, and the Anaheim Packing District (Packing House).

The building offers a spectrum of creative office and general office suites and layouts to suit your businesses' needs. Additionally, The 300 offers a once in a lifetime build-to-suit 11th story with 360 views and an extensive glass line.