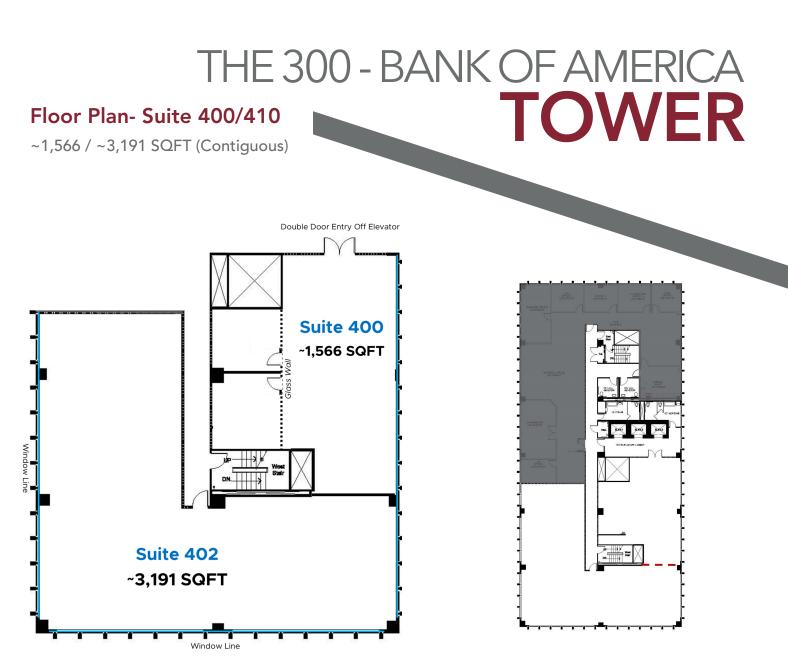

building offers a spectrum of creative office and general office suites and layouts to suit your businesses' needs. Additionally, The 300 offers a once in a lifetime build-to-suit 11th story with 360 views and an extensive glass line.





## **Exclusive Agents**

#### MARSHAL VOGT

Principal 714.564.7117 mvogt@lee-associates.com CalDRE #01519213

#### JONMARK FABIANO

Principal 714.564.7167 jfabiano@lee-associates.com CalDRE #1250488

#### JAIMESON HEARNE

Principal 714.564.7146 jhearne@lee-associates.com CalDRE #01925107





All information contained herein has been provided by Lessor and/or third parties, but has not been independently veriled by Lee & Associates or its agent(s). Lessee and interested parties should independently verify all information communicated by these sources.



## **Exclusive Agents**

#### MARSHAL VOGT

Principal 714.564.7117 mvogt@lee-associates.com CalDRE #01519213

#### JONMARK FABIANO

Principal 714.564.7167 jfabiano@lee-associates.com CalDRE #1250488

#### JAIMESON HEARNE

Principal 714.564.7146 jhearne@lee-associates.com CalDRE #01925107





All information contained herein has been provided by Lessor and/or third parties, but has not been independently veriled by Lee & Associates or its agent(s). Lessee and interested parties should independently verify all information communicated by these sources.

# THE 300 - BANK OF AMERICA TOVER

W Broadway

#### 485 Stall Parking Structure

Harbor Blvd

W EIM St

## **Exclusive Agents**

#### MARSHAL VOGT

Principal 714.564.7117 mvogt@lee-associates.com CalDRE #01519213

#### JONMARK FABIANO

Pri