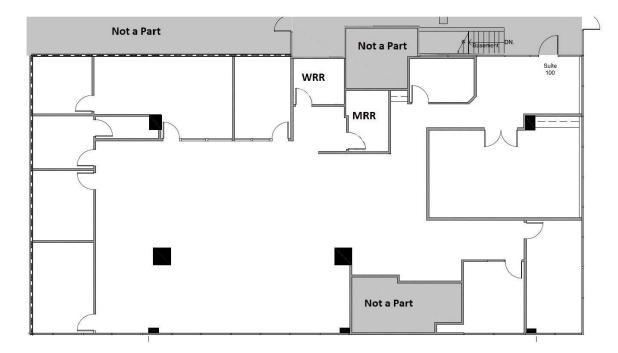

## **Building Summary**

- Currently a 10-story, 121,825 office building with a rare opportunity for a build-to-suit 11th floor!!
- Standard parking available at a ratio of 4/1,000 sf (potential to expand)
- On-site management and 24/7 security
- Features high speed internet connections over fiber networks
- Numerous walkable amenities including restaurants, banking and hotels; Center Street Promenade/ Anaheim Packing House, and much more!
- Easy Access to the 5, 91, and 57 Freeways; Disneyland within minutes.