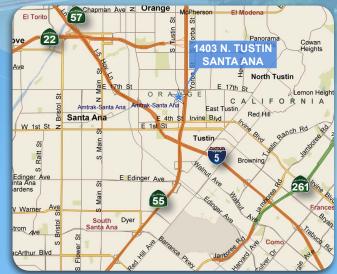

# OFFICE SUITES FOR LEASE 1403 N. TUSTIN, SANTA ANA, CA

1,062 TO 4,500 SF AVAILABLE

- **Prime Orange County Location**
- Walking Distance to Numerous Retail Amenities
- **■** Free Surface Parking
- **Elevator Served Building**
- **Immediate Freeway Access**
- Flexible Floor Plan Configurations and Ample Natural Light
- Adjacent to Orange County Global Medical Center

# OFFICE SUITES FOR LEASE 1403 N. TUSTIN, SANTA ANA, CA