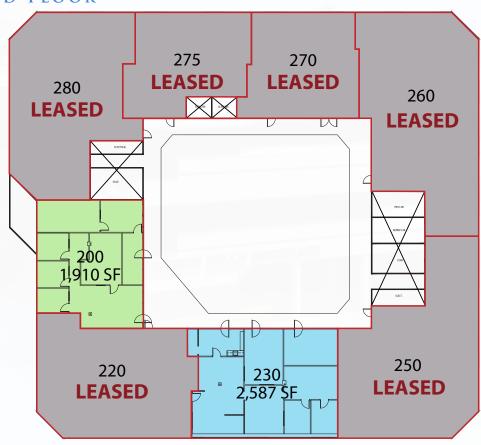

#### SECOND FLOOR

### AVAILABILITIES:

| SUITE | SIZE     | LEASE RATE | DESCRIPTION                                         |
|-------|----------|------------|-----------------------------------------------------|
| 200   | 1,910 SF | \$1.95 FSG | 3 private offices, conference room and reception    |
| 230   | 2,587 SF | \$1.95 FSG | Reception, breakroom, 2 private offices & open area |