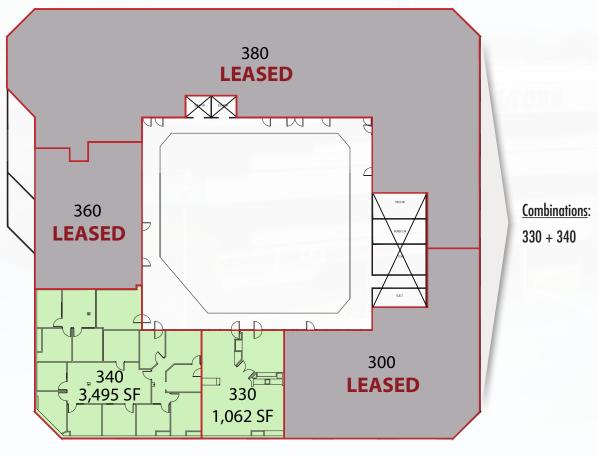

#### AVAILABILITIES:

| SUITE | SIZE     | LEASE RATE | DESCRIPTION                            |
|-------|----------|------------|----------------------------------------|
| 330   | 1,062 SF | \$1.95 FSG | Private office, wetbar, and bullpen    |
| 340   | 3,495 SF | \$1.95 FSG | Reception and multiple private offices |