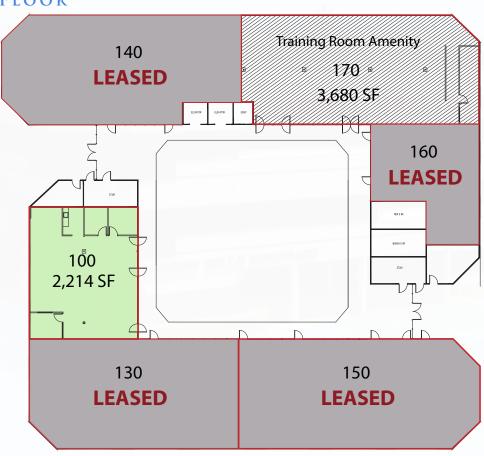

#### FIRST FLOOR

#### AVAILABILITIES:

| SUITE | SIZE     | LEASE RATE | DESCRIPTION                                             |
|-------|----------|------------|---------------------------------------------------------|
| 100   | 2,214 SF | \$1.95 FSG | SPEC SUITE: 3 private offices, break room, open bullpen |