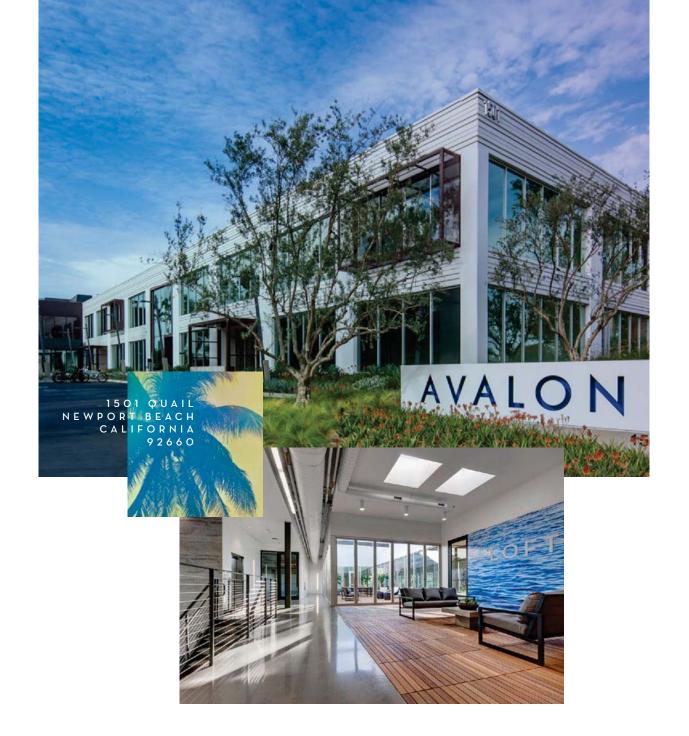

## WELCOME TO

Break away from the crowd and experience an office environment where you can connect with the outdoors. One where you can breathe. Focus. Relax. Avalon is a place where exceptional architecture offers a fresh new way to work.

Avalon is new from the inside out, with engaging interior spaces and contemporary common areas. The project is dog-friendly and a friend to the environment, with a new HVAC system, high-tech energy management and an electric vehicle charging station. Avalon has surface and covered parking, easy access to the 73 Freeway, and is within minutes of restaurants, world-class shopping and Southern California's best beaches.

Acclaimed architect Rapt Studio has designed a Newport Beach office building that is open and alive. This contemporary 46,000 SF building features office suites with operable sliding glass doors that allow breezy access to the warm Southern California climate. An inviting second floor sun deck and outdoor loft is the perfect place to collaborate with co-workers, grab a sandwich with a friend or enjoy a little down time on a warm afternoon.