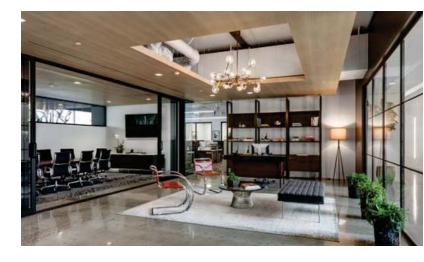

Acclaimed architect Rapt Studio has designed a Newport Beach office building that is open and alive. This contemporary 46,000 SF building features office suites with operable sliding glass doors that allow breezy access to the warm Southern California climate. An inviting second floor sun deck and outdoor loft is the perfect place to collaborate with co-workers, grab a sandwich with a friend or enjoy a little down time on a warm afternoon.