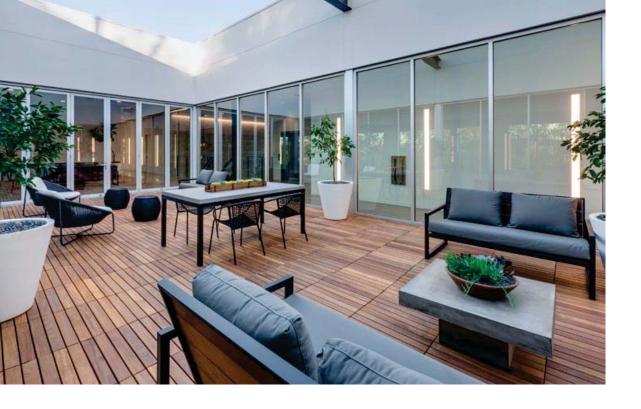

Acclaimed architect Rapt Studio has designed a Newport Beach office building that is open and alive. This contemporary 46,000 SF building features office suites with operable sliding glass doors that allow breezy access to the warm Southern California climate. An inviting second floor sun deck and outdoor loft is the perfect place to collaborate with co-workers, grab a sandwich with a friend or enjoy a little down time on a warm afternoon.