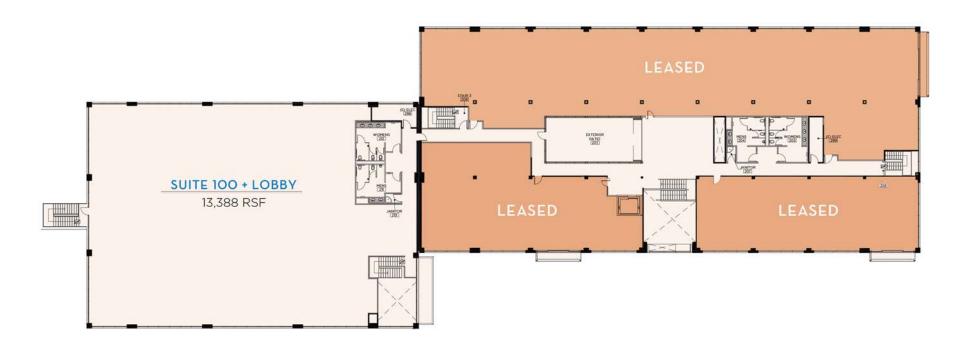

VAC system, high-tech energy management and an electric vehicle charging station. Avalon has surface and covered parking, easy access to the 73 Freeway, and is within minutes of restaurants, world-class shopping and Southern California's best beaches.

Acclaimed architect Rapt Studio has designed a Newport Beach office building that is open and alive. This contemporary 46,000 SF building features office suites with operable sliding glass doors that allow breezy access to the warm Southern California climate. An inviting second floor sun deck and outdoor loft is the perfect place to collaborate with co-workers, grab a sandwich with a friend or enjoy a little down time on a warm afternoon.





BOB THAGARD bob.thagard@cushwake.com 949-372-4909









## 2ND FLOOR MULTI-TENANT

28,964 RSF