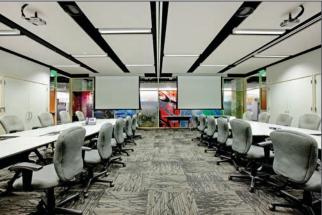

#### **Space Features**

- Exceptional plug & play space
- Full building with 70,558 SF on two floors (potential to expand by 37,000 SF)
- Fitness center equipped with treadmills, life cycles, elliptical and weight machines as well as locker rooms and showers
- Furniture / workstations available
  - 1st floor 109 workstations & 25 offices
  - 2nd floor 240 workstations & 7 offices
- Training / conference center for 200 people