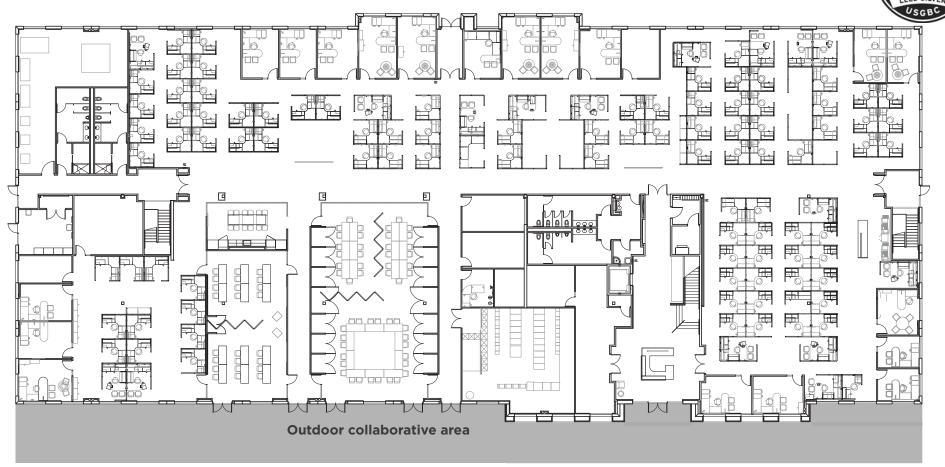

ary outdoor social area with Bocce ball court, WiFi, lounge seating, HD TV, stainless steel BBQ and shade structures
- 5.22/1,000 parking



John Harty Executive Managing Director +1 949 372 4910 john.harty@cushwake.com LIC #001121203 2211 Michelson Drive, Suite 500 Irvine, CA 92612 main +1 949 372 4900 fax +1 949 372 4901 cushmanwakefield.com

- Buildings connected via underground conduits
- Expansive ceiling heights and floor to ceiling glass
- Loss factor +/-8.97%
- High capacity telecommunications
- Only 1 mile to 241 Toll Road and 3 miles to 5/405 Freeway interchange
- Convenient proximity to Irvine Spectrum, Foothill Towne Centre and Lake Forest Corridor





25500-25550 Commercentre Drive, Lake Forest, CA

#### 25530 Commercentre - 1st Floor

±34,267 SF

# \$2.00/SF BROKER BONUS\*



\* Broker Bonus applies to new tenant deals signed before 9/1/16, minimum 5 years

**John Harty** 

Executive Managing Director +1 949 372 4910 john.harty@cushwake.com LIC #001121203 2211 Michelson Drive, Suite 500 Irvine, CA 92612 main +1 949 372 4900 fax +1 949 372 4901 cushmanwakefield.com

Cushman & Wakefield Copyright 2016. No warranty or representation, express or implied, is made to the accuracy or completeness of the information contained herein, and same is submitted subject to errors, omissions, change of price, rental or other conditions, withdrawal without notice, and to any special listing conditions imposed by the property owner(s). As applicable, we make no representation as to the condition of the property (or properties) in question.



25500-25550 Commercentre Drive, La