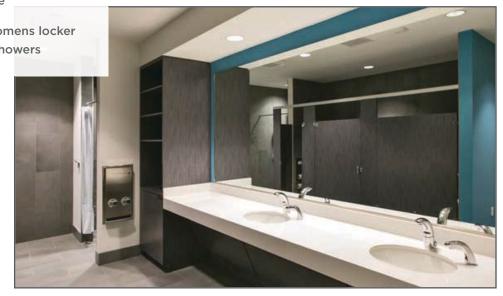

#### **Space Features**

- Exceptional plug & play space
- Full building with 70,558 SF on two floors (potential to expand by 37,000 SF)
- Fitness center equipped with treadmills, life cycles, elliptical and weight machines as well as locker rooms and showers
- Furniture / workstations available
  - 1st floor 109 workstations & 25 offices
  - 2nd floor 240 workstations & 7 offices
- Training / conference center for 200 people

### **Property Features**

- 322,262 SF Class A Office Campus
- LEED Certified "Silver" Buildings
- State-of-the-art fitness center with top of the line equipment, locker rooms, and showers
- Contemporary outdoor social area with Bocce ball court, WiFi, lounge seating, HD TV, stainless steel BBQ and shade structures
- 5.22/1,000 parking