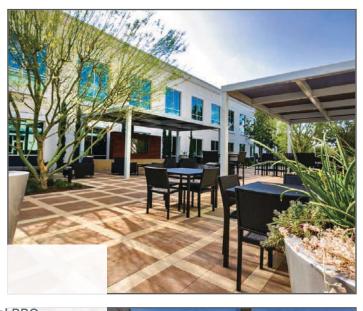

### **Collaborative Outdoor Space**

· HD TV

25500-25550 Commercentre Drive, Lake Forest, CA

### **Property Features**

- 322,262 SF Class A Office Campus
- LEED Certified "Silver" Buildings
- State-of-the-art fitness center with top of the line equipment, locker rooms, and showers
- Contemporary outdoor social area with Bocce ball court, WiFi, lounge seating, HD TV, stainless steel BBQ and shade structures
- 5.22/1,000 parking