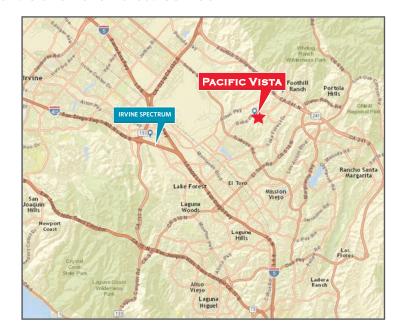

- Buildings connected via underground conduits
- Expansive ceiling heights and floor to ceiling glass
- Loss factor +/-8.97%
- High capacity telecommunications
- Only 1 mile to 241 Toll Road and 3 miles to 5/405 Freeway interchange
- Convenient proximity to Irvine Spectrum, Foothill Towne Centre and Lake Forest Corridor