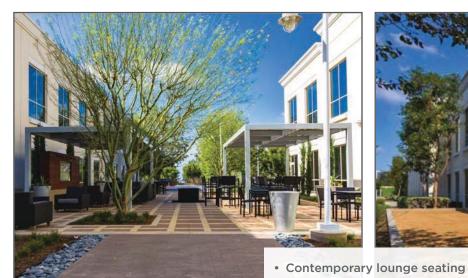

### **Collaborative Outdoor Space**

· HD TV

25500-25550 Commercentre Drive, Lake Forest, CA

### **Property Features**

- 322,262 SF Class A Office Campus
- LEED Certified "Silver" Buildings
- State-of-the-art fitness center with top of the line equipment, locker rooms, and showers
- Contemporary outdoor social area with Bocce ball court, WiFi, lounge seating, HD TV, stainless steel BBQ and shade structures
- 5.22/1,000 parking