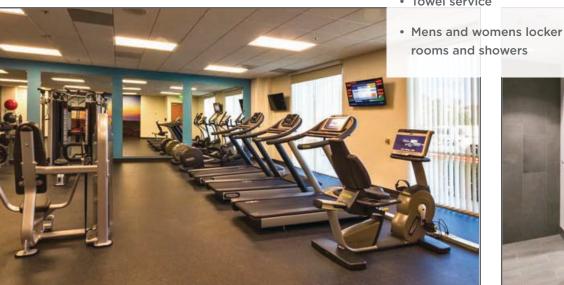

#### State-of-the-Art Fitness Center

25500-25550 Commercentre Drive, Lake Forest, CA

### **Property Features**

- 322,262 SF Class A Office Campus
- LEED Certified "Silver" Buildings
- State-of-the-art fitness center with top of the line equipment, locker rooms, and showers
- Contemporary outdoor social area with Bocce ball court, WiFi, lounge seating, HD TV, stainless steel BBQ and shade structures
- 5.22/1,000 parking