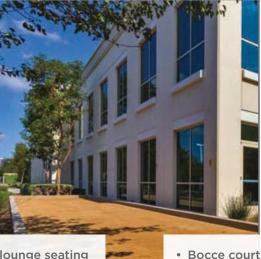

### **Property Features**

- 322,262 SF Class A Office Campus
- LEED Certified "Silver" Buildings
- State-of-the-art fitness center with top of the line equipment, locker rooms, and showers
- Contemporary outdoor social area with Bocce ball court, WiFi, lounge seating, HD TV, stainless steel BBQ and shade structures
- 5.22/1,000 parking

- Buildings connected via underground conduits
- Expansive ceiling heights and floor to ceiling glass
- Loss factor +/-8.97%
- High capacity telecommunications
- Only 1 mile to 241 Toll Road and 3 miles to 5/405 Freeway interchange
- Convenient proximity to Irvine Spectrum, Foothill Towne Centre and Lake Forest Corridor