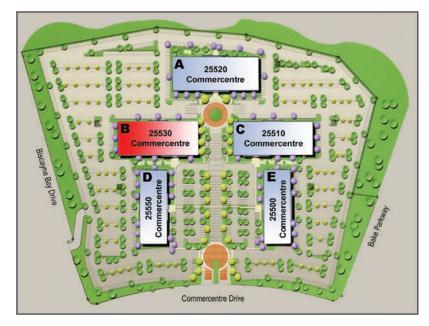

### **Space Available**

| ADDRESS            |     | SIZE<br>(RSF) | RENT       | AVAILABLE      |
|--------------------|-----|---------------|------------|----------------|
| 25530 COMMERCENTRE | 1ST | 34,267        | \$1.65 NNN | 30 DAYS NOTICE |
| 25530 COMMERCENTRE | 2ND | 36,291        | \$1.65 NNN | 30 DAYS NOTICE |