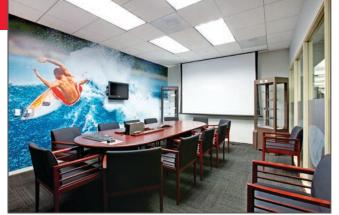

#### **Space Features**

- Exceptional plug & play space
- Full building with 70,558 SF on two floors (potential to expand by 37,000 SF)
- Fitness center equipped with treadmills, life cycles, elliptical and weight machines as well as locker rooms and showers
- Furniture / workstations available
  - 1st floor 109 workstations & 25 offices
  - 2nd floor 240 workstations & 7 offices
- Training / conference center for 200 people