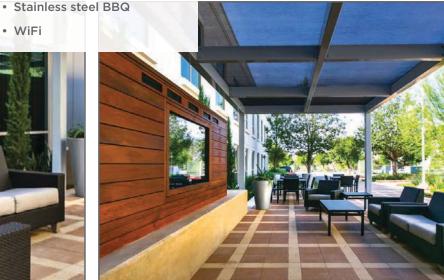

### **Collaborative Outdoor Space**

· HD TV

25500-25550 Commercentre Drive, Lake Forest, CA

### **Property Features**

- 322,262 SF Class A Office Campus
- LEED Certified "Silver" Buildings
- State-of-the-art fitness center with top of the line equipment, locker rooms, and showers
- Contemporary outdoor social area with Bocce ball court, WiFi, lounge seating, HD TV, stainless steel BBQ and shade structures
- 5.22/1,000 parking