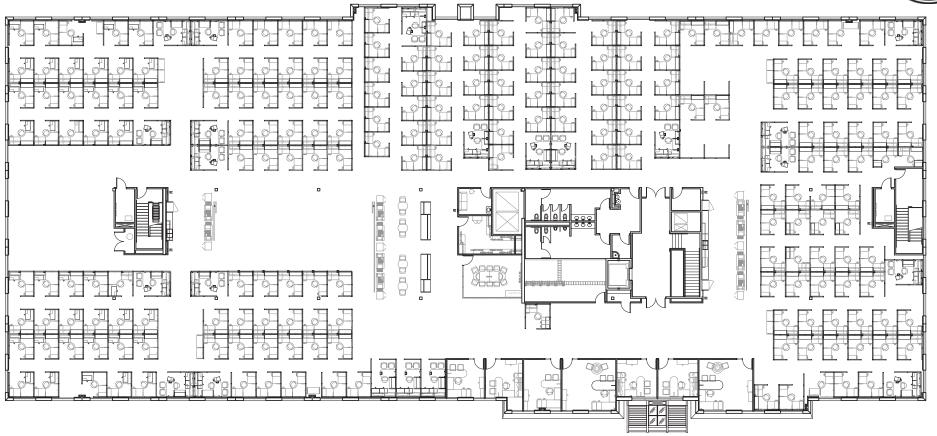

#### 25530 Commercentre - 1st Floor

±34,267 SF

#### 25530 Commercentre - 2nd Floor

±36,291 SF