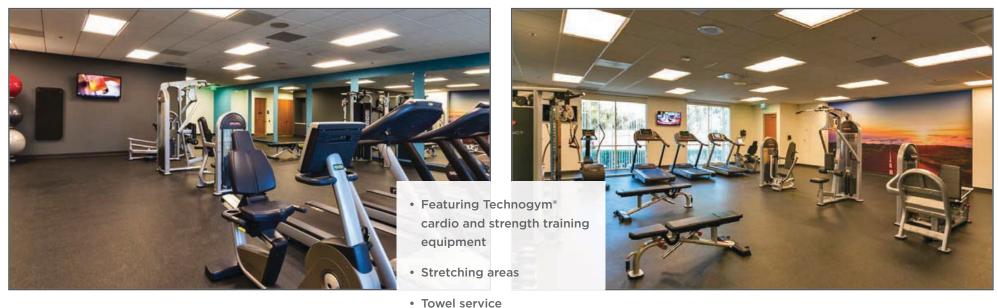

#### State-of-the-Art Fitness Center

25500-25550 Commercentre Drive, Lake Forest, CA

### **Property Features**

- 322,262 SF Class A Office Campus
- LEED Certified "Silver" Buildings
- State-of-the-art fitness center with top of the line equipment, locker rooms, and showers
- Contemporary outdoor social area with Bocce ball court, WiFi, lounge seating, HD TV, stainless steel BBQ and shade structures
- 5.22/1,000 parking