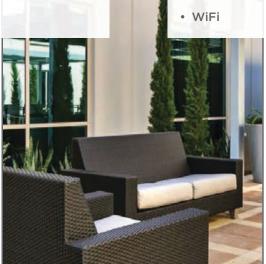

### **Collaborative Outdoor Space**

· HD TV

25500-25550 Commercentre Drive, Lake Forest, CA

### **Property Features**

- 322,262 SF Class A Office Campus
- LEED Certified "Silver" Buildings
- State-of-the-art fitness center with top of the line equipment, locker rooms, and showers
- Contemporary outdoor social area with Bocce ball court, WiFi, lounge seating, HD TV, stainless steel BBQ and shade structures
- 5.22/1,000 parking