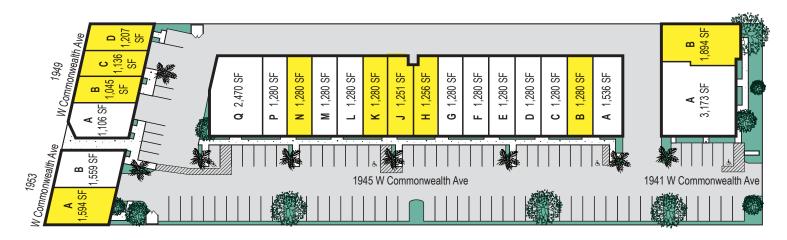

### SITE PLAN

| Address                  | Unit | Total Size SF | Office Size<br>(Estimate) | Lease Rate<br>PSF | Availability  |
|--------------------------|------|---------------|---------------------------|-------------------|---------------|
| 1949 W. Commonwealth Ave | В    | 1,045 SF      | TBD                       | \$1.05 NNN        | Available Now |
| 1949 W. Commonwealth Ave | С    | 1,136 SF      | TBD                       | \$1.05 NNN        | Available Now |
| 1949 W. Commonwealth Ave | D    | 1,207 SF      | TBD                       | \$1.05 NNN        | Available Now |
| 1941 W Commonwealth Ave  | В    | 1,894 SF      | TBD                       | \$1.05 NNN        | Available Now |
| 1945 W Commonwealth Ave  | В    | 1,280 SF      | TBD                       | \$1.05 NNN        | Available Now |
| 1945 W. Commonwealth Ave | K    | 1,280 SF      | TBD                       | \$1.05 NNN        | Available Now |
| 1945 W. Commonwealth Ave | Н    | 1,256 SF      | TBD                       | \$1.05 NNN        | Available Now |
| 1945 W. Commonwealth Ave | J    | 1,251 SF      | TBD                       | \$1.05 NNN        | Available Now |
| 1945 W. Commonwealth Ave | N    | 1,280 SF      | TBD                       | \$1.05 NNN        | Available Now |
| 1953 W. Commonwealth Ave | Α    | 1,594 SF      | TBD                       | \$1.05 NNN        | Available Now |