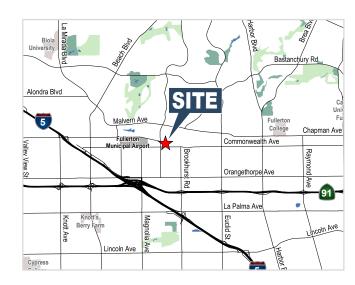

# **FOR LEASE**

## **SATCO CENTER**

1941-1953 W. Commonwealth Avenue, Fullerton



### **PROPERTY FEATURES**

- Quality Multi Tenant Business Park Environment
- Easy Access to 5 & 91 Freeways
- Convenient North Orange County Location
- Professionally Managed Units
- Frontage on Commonwealth Avenue
- · Directly Across from U.S. Post Office







### JORDAN HAYNES

Associate

213.269.5000 jhaynes@voitco.com Lic. #02083655

## **SATCO CENTER**

1941-1953 W. Commonwealth Avenue, Fullerton

### SITE PLAN



| Address                  | Unit | Total Size SF | Office Size<br>(Estimate) | Lease Rate<br>PSF | Availability  |
|--------------------------|------|---------------|---------------------------|-------------------|---------------|
| 1949 W. Commonwealth Ave | В    | 1,045 SF      | TBD                       | \$1.05 NNN        | Available Now |
| 1949 W. Commonwealth Ave | С    | 1,136 SF      | TBD                       | \$1.05 NNN        | Available Now |
| 1949 W. Commonwealth Ave | D    | 1,207 SF      | TBD                       | \$1.05 NNN        | Available Now |
| 1941 W Commonwealth Ave  | В    | 1,894 SF      | T