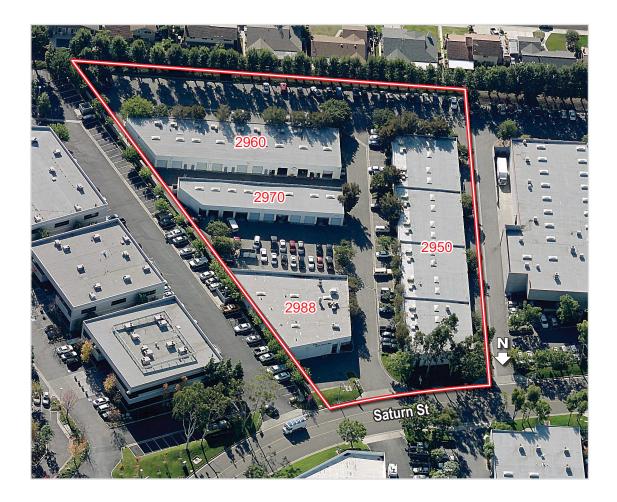

## **COUNTRY CLUB INDUSTRIAL PARK**

2950-2980 Saturn Street, Brea, CA

### **AVAILABILITIES**

| Address            | Suite | Unit SF | Office SF | Warehouse SF | GL | Price  | Comments             |
|--------------------|-------|---------|-----------|--------------|----|--------|----------------------|
| 2960 Saturn Street | G     | ± 1,300 | ± 312     | ± 988        | 1  | \$1.75 | 1 Office, 1 Restroom |