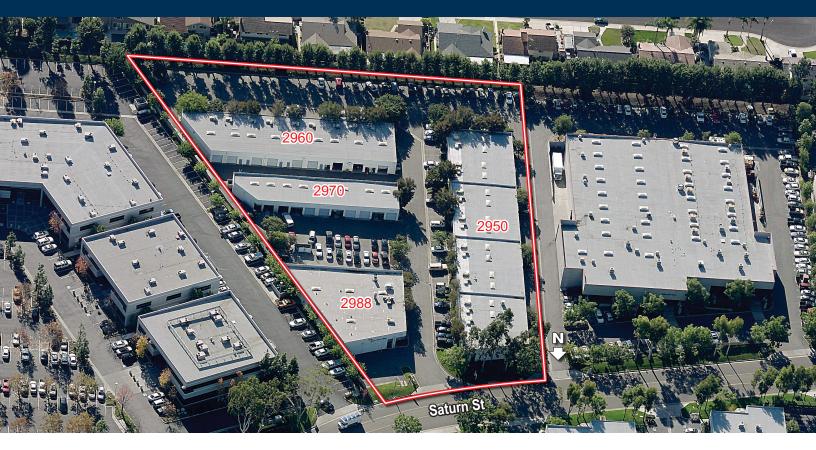

## **COUNTRY CLUB INDUSTRIAL PARK**

2950-2980 Saturn Street, Brea, CA

### **PROPERTY DETAILS**

- No CAM Charges (Landlord Pays for Water and Trash)
- Fully Fire Sprinklered Units
- ±16' Warehouse Clearance
- Ground Level Loading in all Units
- Abundant Surface Free Parking
- Professionally Managed Business Park
- Close Proximity to Brea Regional Mall, 2 Retail
  Power Centers, 7 Hotels and 45 Restaurants

### **AVAILABILITIES**

| Address            | Suite | Unit SF | Office SF | Warehouse SF | GL | Price  | Comments             |
|--------------------|-------|---------|-----------|--------------|----|--------|----------------------|
| 2960 Saturn Street | G     | ± 1,300 | ± 312     | ± 988        | 1  | \$1.75 | 1 Office, 1 Restroom |