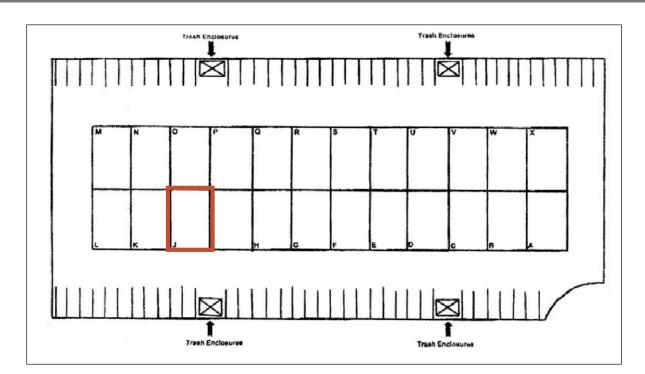

# 1161 N. Cosby Way, Anaheim, CA 92806

| Address                   | Suite | Total Size <sup>1</sup> | Asking Rate          | Monthly Rent | Comments                                                               |
|---------------------------|-------|-------------------------|----------------------|--------------|------------------------------------------------------------------------|
| 1161 Cosby Way<br>Anaheim | J     | 1,080 Sq. Ft.           | \$1.10<br>Mod. Gross | \$1,188.00   | Private office, restroom and warehouse with ground level loading door. |

<sup>1</sup>Approximate total and office square footage