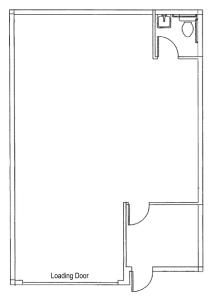

# 1161 N. Cosby Way, Anaheim, CA 92806

Suite J - 1,080 Sq. Ft.

Please note floor plan not to scale.