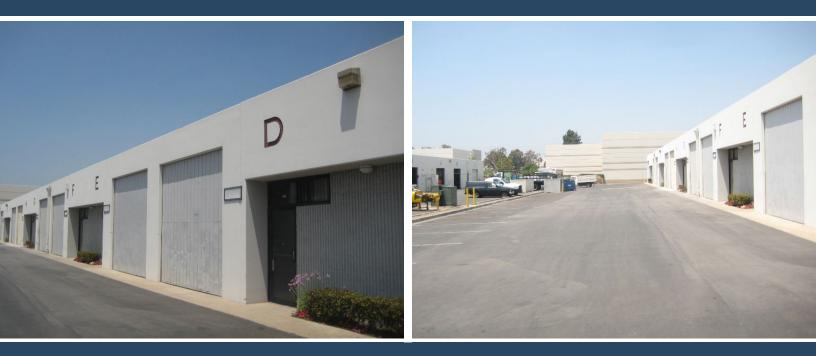

#### **FEATURES**

- ±1,080 Square Foot Units
- Ground Level Loading Door(s)
- 16' Warehouse Clearance
- Excellent Anaheim Location
- Great Freeway Access
- Shop Restroom
- No CAM (Common Area Maintenance) Fee's
- Excellent Access to the 91, 57, & 55 Freeways