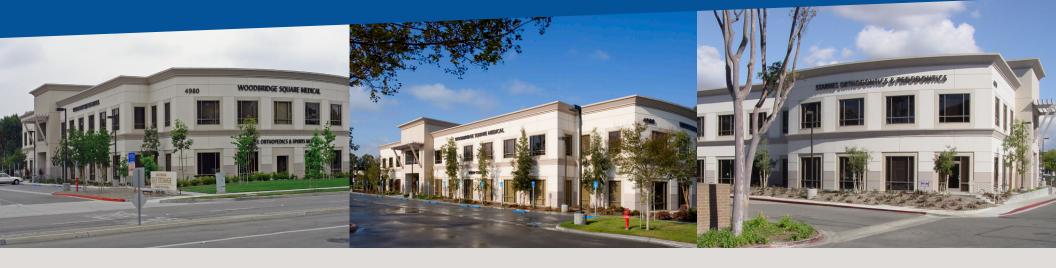

#### WOODBRIDGE SQUARE MEDICAL is a 36,100 SF

Class B medical office buildling located in the highly desirable Barranca Medical Corridor. As one of the market's newest medical office assets, the property offers first class amenities with easy access and convenient surface parking for tenants and their patients.

#### **HIGHLIGHTS**

- Two-Story, Class B Medical Office Building
- · Located in The Highly Desirable Barranca Medical Corridor
- Improved Orthopedic and Physical Therapy Suite Suite 201
- · Free On-Site Surface Parking