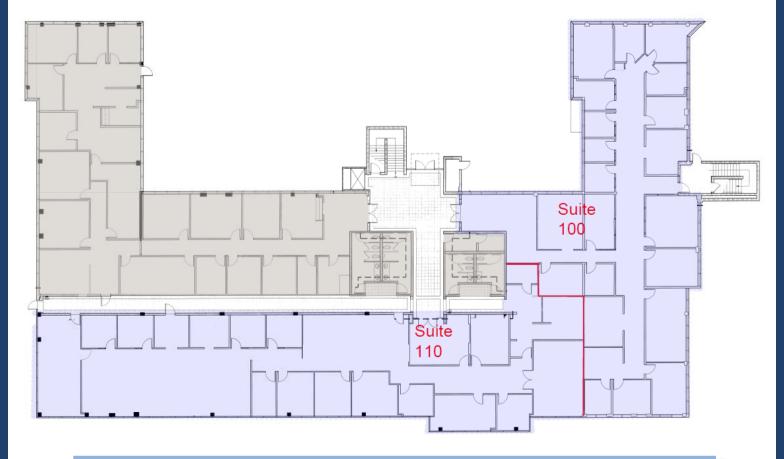

#### PROPERTY FEATURES:

- Building Signage Available
- Best Airport Area Location

12,922 SF

- Easy Access to 405, 55 & 73 Freeways
- Walking Distance to a Variety of Amenities

| AVAILABILITES: |       |          |                                                                                                 |  |
|----------------|-------|----------|-------------------------------------------------------------------------------------------------|--|
|                | SUITE | SIZE     | DESCRIPTION                                                                                     |  |
|                | 100   | 5,990 SF | Main lobby entry, excellent window line, perimeter offices                                      |  |
|                | 110   | 6,932 SF | Herculite glass entry, combination of 12 offices and open area $\ensuremath{\text{\textbf{q}}}$ |  |

## AVAILABLE FOR LEASE 2415 CAMPUS DRIVE, IRVINE, CA

| SUITE    | SIZE            | DESCRIPTION                                                    |
|----------|-----------------|----------------------------------------------------------------|
| 100      | 5,990 SF        | Main lobby entry, excellent window line, perimeter offices     |
| 110      | <u>6,932 SF</u> | Herculite glass entry, combination of 12 offices and open area |
| Combined | 12,922 SF       |                                                                |