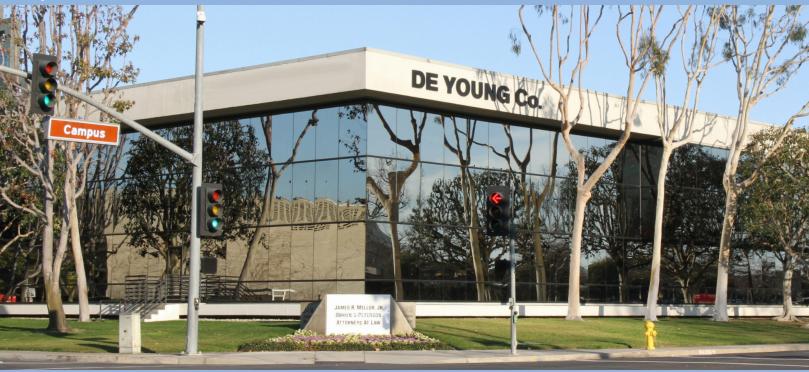

# AVAILABLE FOR LEASE 2415 CAMPUS DRIVE, IRVINE, CA



### 6,932 SF AVAILABLE



#### PROPERTY FEATURES:

- Building Signage Available
- Best Airport Area Location

12,922 SF

- Easy Access to 405, 55 & 73 Freeways
- Walking Distance to a Variety of Amenities

| AVAILABILITES: |       |          |                                                                                                 |  |
|----------------|-------|----------|-------------------------------------------------------------------------------------------------|--|
|                | SUITE | SIZE     | DESCRIPTION                                                                                     |  |
|                | 100   | 5,990 SF | Main lobby entry, excellent window line, perimeter offices                                      |  |
|                | 110   | 6,932 SF | Herculite glass entry, c