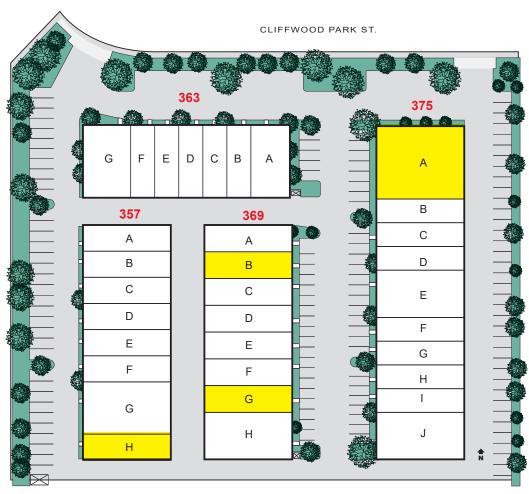

### **AVAILABILITIES**

| Suite        | Unit SF | Office SF | Warehouse SF | GL | Price SF   | Comments                          |
|--------------|---------|-----------|--------------|----|------------|-----------------------------------|
| 357-H        | ±1,476  | ±376      | ±1,100       | 1  | \$1.75 PSF | Reception, 1 Office, 1 Restroom   |
| 369-B        | ±1,440  | ±340      | ±1,110       | 1  | \$1.75 PSF | Reception, 1 Office, 1 Restroom   |
| 369-G        | ± 1,728 | ± 408     | ± 1,320      | 1  | \$1.75 PSF | Reception, 1 Office, 1 Restroom   |
| 375-A        | ±4,356  | ±850      | ±3,506       | 3  | \$1.75 PSF | Reception, 2 Offices, 2 Restrooms |
| *NO CAM FEES |         |           |              |    |            |                                   |