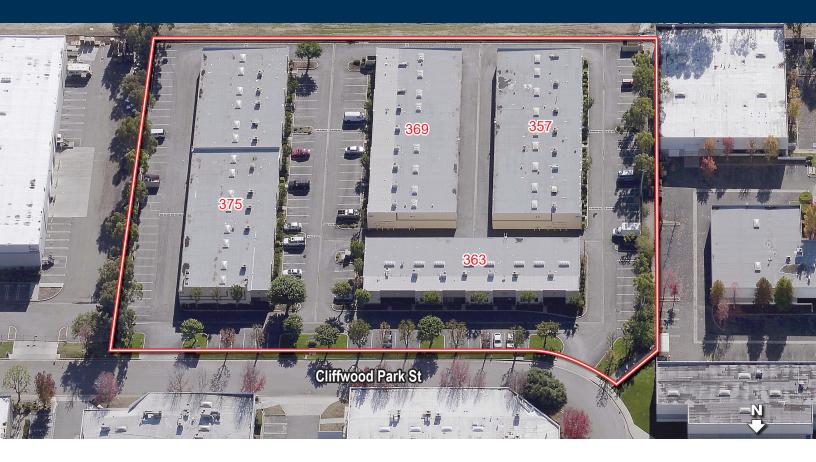

## CLIFFWOOD BUSINESS PARK

357-375 Cliffwood Park Street, Brea, CA

# CLIFFWOOD BUSINESS PARK

357-375 Cliffwood Park Street, Brea, CA