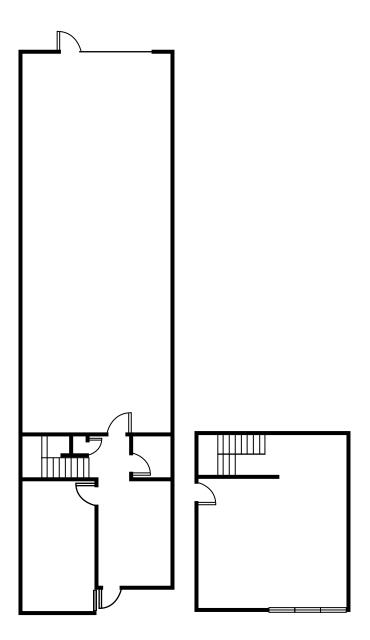

## 2750 HARBOR BOULEVARD SUITE B: 2,293 SF

FOR LEASE

FOR MORE INFORMATION, PLEASE CONTACT: