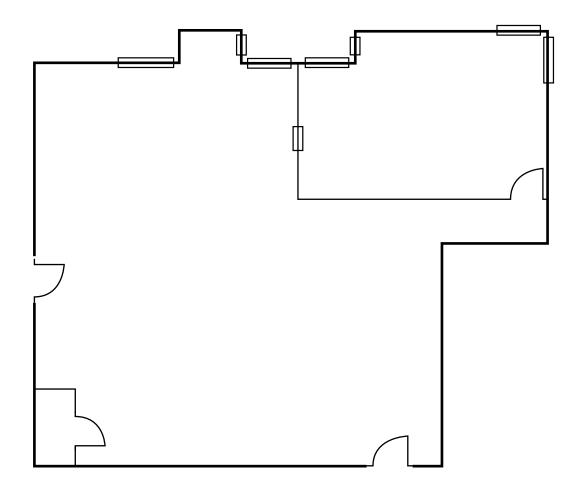

## FOR LEASE Harbor Warner Business Center 2720-2770 Harbor Boulevard | Santa Ana, CA

| ADDRESS               | SIZE (SF) | OFFICE %                            | ASKING PRICE * | AVAILABLE |  |
|-----------------------|-----------|-------------------------------------|----------------|-----------|--|
| 2750 HARBOR - SUITE B | 2,293     | 30%                                 | \$2,637        | Now       |  |
| 2730 HARBOR - SUITE D | 1,826     | 50%                                 | \$2,097        | Now       |  |
| 2727 CRODDY - SUITE C | 1,460     | 10%                                 | \$1,679        | Now       |  |
|                       |           | * Includes CAM charge of \$0.08 PSF |                |           |  |

### **CRODDY WAY**