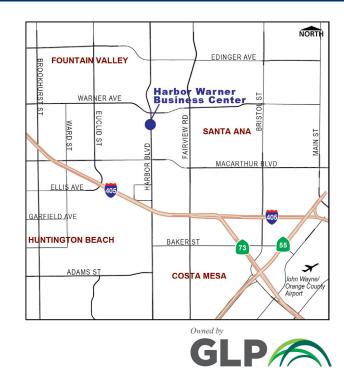

# Harbor Warner Business Center

2720 - 2770 Harbor Boulevard • 2727 - 2737 S. Croddy Way

## FOR LEASE Harbor Warner Business Center 2720-2770 Harbor Boulevard | Santa Ana, CA

| ADDRESS               | SIZE (SF) | OFFICE %                            | ASKING PRICE * | AVAILABLE |  |
|-----------------------|-----------|-------------------------------------|----------------|-----------|--|
| 2750 HARBOR - SUITE B | 2,293     | 30%                                 | \$2,637        | Now       |  |
| 2730 HARBOR - SUITE D | 1,826     | 50%                                 | \$2,097        | Now       |  |
| 2727 CRODDY - SUITE C | 1,460     | 10%                                 | \$1,679        | Now       |  |
|                       |           | * Includes CAM charge of \$0.08 PSF |                |           |  |