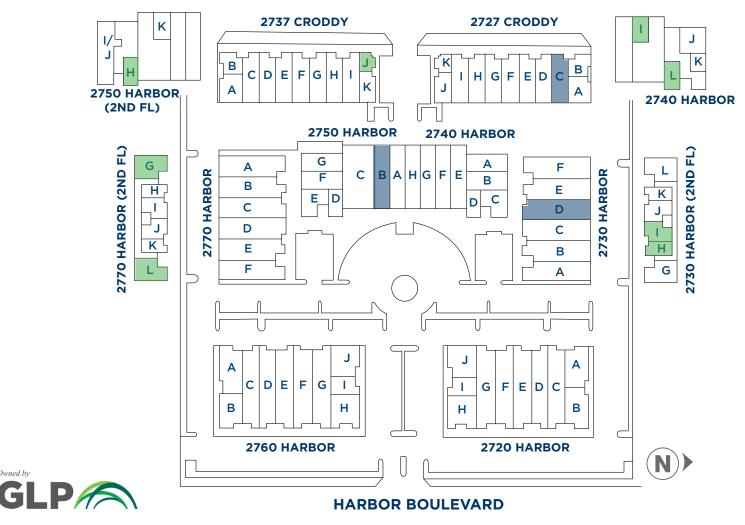

## FOR LEASE Harbor Warner Business Center 2720-2770 Harbor Boulevard | Santa Ana, CA

| ADDRESS               | SIZE (SF) | OFFICE %                            | ASKING PRICE * | AVAILABLE |  |
|-----------------------|-----------|-------------------------------------|----------------|-----------|--|
| 2750 HARBOR - SUITE B | 2,293     | 30%                                 | \$2,637        | Now       |  |
| 2730 HARBOR - SUITE D | 1,826     | 50%                                 | \$2,097        | Now       |  |
| 2727 CRODDY - SUITE C | 1,460     | 10%                                 | \$1,679        | Now       |  |
|                       |           | * Includes CAM charge of \$0.08 PSF |                |           |  |

### **CRODDY WAY**