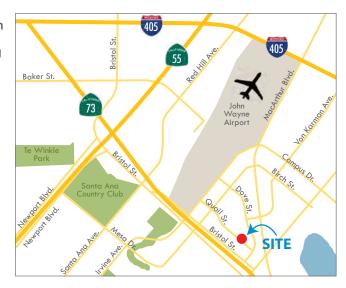

#### **PROPERTY FEATURES**

- Prime Newport Beach location
- Quality garden office building
- COMMON AREA CONFERENCE ROOM AVAILABLE BY RESERVATION AT NO CHARGE
- Extensive glass line
- Free surface parking and limited covered parking available at monthly charge
- Close to numerous retail amenities
- Minutes to John Wayne Airport
- Immediate access to the 405, 55 and 73 Freeways