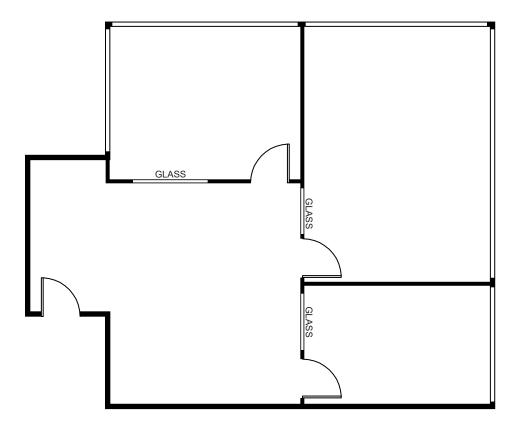

|
|-------|---------|------------|----------------------------------|
| 255   | 1,005   | \$2.50 FSG | Three (3) offices and open area. |
| 260   | 703     | \$2.50 FSG | Two (2) offices and open area.   |

### Exclusively listed by:

#### Dave Smith

Senior Vice President CalBRE 01195186 949.790.3134 dsmith@leeirvine.com

Matt Fryer Senior Vice President CalBRE 01333079 949.790.3122 mfryer@leeirvine.com

Lee & Associates, Inc. - Irvine 9838 Research Drive Irvine, California 92618









Newport Beach, California



Exclusively listed by:

### Dave Smith

Senior Vice President CalBRE 01195186 949.790.3134 dsmith@leeirvine.com

Matt Fryer Senior Vice President CalBRE 01333079 949.790.3122 mfryer@leeirvine.com

Lee & Associates, Inc. - Irvine 9838 Research Drive Irvine, California 92618



SUITE 255 - 1,005 SQ. FT.







Newport Beach, California



Exclusively listed by:

### Dave Smith

Senior Vice President CalBRE 01195186 949.790.3134 dsmith@leeirvine.com

Matt Fryer Senior Vice President CalBRE 01333079 949.790.3122 mfryer@leeirvine.com

Lee & Associates, Inc. - Irvine 9838 Research Drive Irvine, California 92618



SUITE 260 - 703 SQ. FT. \_\_\_\_\_