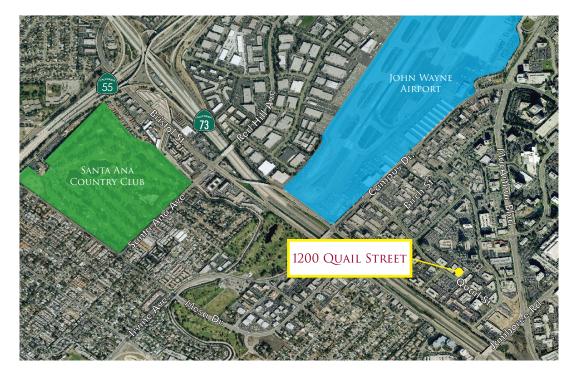

ace parking and limited covered parking available at monthly charge
- Close to numerous retail amenities
- Minutes to John Wayne Airport
- Immediate access to the 405, 55 and 73 Freeways









Newport Beach, California



### **AVAILABILITY**

| Suite | Sq. Ft. | Lease Rate | Description                      |
|-------|---------|------------|----------------------------------|
| 255   | 1,005   | \$2.50 FSG | Three (3) offices and open area. |
| 260   | 703     | \$2.50 FSG | Two (2) offices and open area.   |

### Exclusively listed by:

#### Dave Smith

Senior Vice President CalBRE 01195186 949.790.3134 dsmith@leeirvine.com

Matt Fryer Senior Vice President CalBRE 01333079 949.790.3122 mfryer@leeirvine.com

Lee & Associates, Inc. - Irvine 9838 Research Drive Irvine, California 92618









Newport Beach, California



Exclusively listed by:

### Dave Smith

Senior Vice President CalBRE 01195186 949.790.3134 dsmith@leeirvine.com

Matt Fryer Senior Vice President CalBRE 01333079 949.790.3122 mfryer@leeirvine.com

Lee & Associates, Inc. - Irvine 9838 Research Drive Irvine, California 92618



SUITE 255 - 1,005 SQ. FT.







Newport Beach, California



Exclusively listed by:

### Dave Smith

Senior Vice President CalBRE 01195186 949.790.3134 dsmith@leeirvine.com

Matt Fryer Senior Vice President CalBRE 01333079 949.790.3122 mfryer@leeirvine.com

Lee & Associates, Inc. - Irvine 9838 Research Drive Irvine, California 92618



SUITE 260 - 703 SQ. FT. \_\_\_\_\_