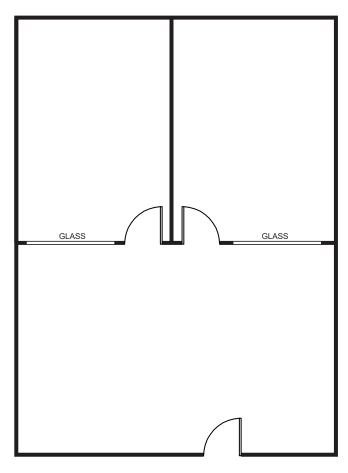

SUITE 255 - 1,005 SQ. FT.

Newport Beach, California

Exclusively listed by:

SUITE 260 - 703 SQ. FT. \_\_\_\_\_