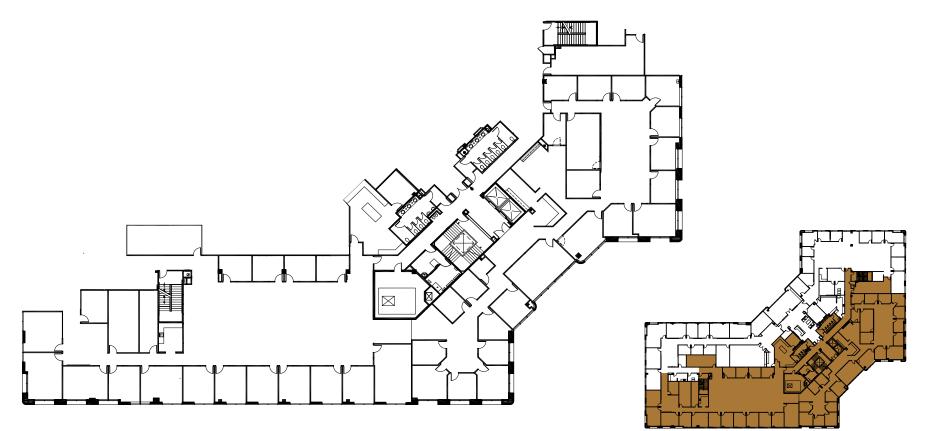

# FOOTHILL

27422 & 27442 PORTOLA PARKWAY | FOOTHILL RANCH | CALIFORNIA

| RSF    | COMMENTS                                                                                                                                                                                            |
|--------|-----------------------------------------------------------------------------------------------------------------------------------------------------------------------------------------------------|
| 19,294 | AVAILABLE NOW. BEAUTIFUL VIEWS OF THE FOOTHILLS. HIGH END<br>LOBBY AND RECEPTION AREA WITH IMPRESSIVE BOARD ROOM,<br>PERIMETER OFFICES THROUGHOUT, KITCHEN AREAS AND OPEN<br>AREA FOR WORKSTATIONS. |
| 13,205 | DOUBLE DOOR ENTRY, PRIVATE OFFICES, LARGE OPEN AREA FOR<br>WORKSTATIONS, LARGE INTERIOR WORKROOM WITH VCT FLOORING,<br>CONFERENCE ROOMS, KITCHEN AND IT/STORAGE ROOM.                               |
| 8,377  | PRIVATE OFFICES, LARGE OPEN AREA FOR WORKSTATIONS, KITCHEN AND IT/STORAGE ROOM.                                                                                                                     |
| 27,681 | AVAILABLE NOW. FULLY FURNISHED AND READY FOR IMMEDIATE OCCUPANCY.                                                                                                                                   |
| 1,784  | AVAILABLE NOW. TWO PRIVATE OFFICES ON THE WINDOW LINE,<br>KITCHEN/BREAK ROOM AND LARGE OPEN AREA FOR WORKSTATIONS.                                                                                  |
|        | 13,205<br>8,377<br>27,681                                                                                                                                                                           |

27422 PORTOLA PARKWAY, SUITE 200 19,294 SF

27422 PORTOLA PARKWAY, SUITES 300 13,205 SF

•

## 27422 PORTOLA PARKWAY, SUITES 330 & 340 8,377 SF

27442 PORTOLA PARKWAY, SUITE 300 27,681 SF

27442 PORTOLA PARKWAY, SUITE 175 1,784 SF