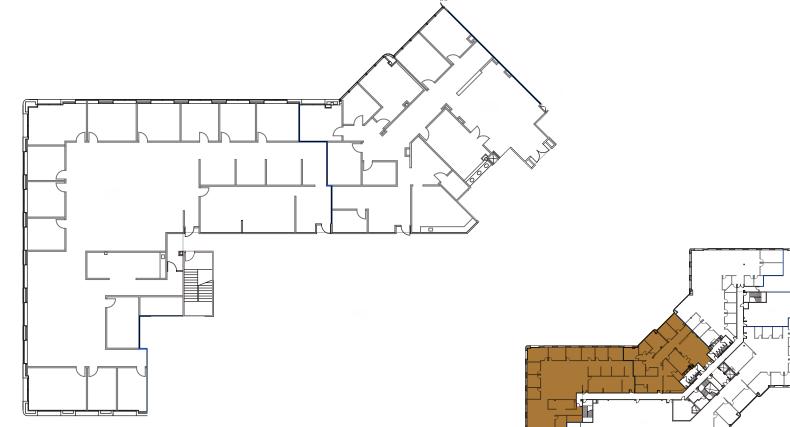

#### \*27422 SUITES 300-340: 21,582 SF

•

27422 PORTOLA PARKWAY, SUITE 200 19,294 SF