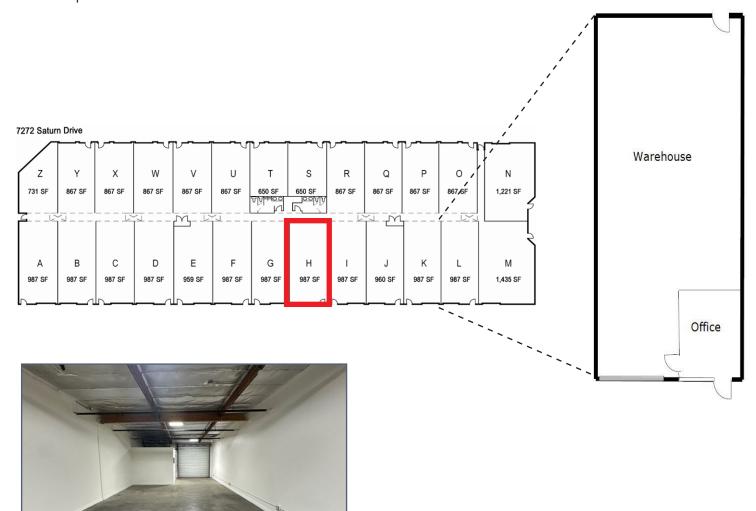

# **AVAILABILITY**

## **GOTHARD BUSINESS CENTER**

16691 Gothard Street & 7272 Saturn Drive | Huntington Beach, CA 92647

7272 Saturn Drive, Ste. H ±987 Sq. Ft.

\* Please note floor plan is approximate and not to scale.

No Availability

| 7272 Saturn Drive                     |       |                        |                         |                          |                                                              |  |  |  |  |  |
|---------------------------------------|-------|------------------------|-------------------------|--------------------------|--------------------------------------------------------------|--|--|--|--|--|
| Address                               | Suite | Total Size¹<br>Sq. Ft. | Office Size¹<br>Sq. Ft. | Asking Rate<br>Per Month | Comments                                                     |  |  |  |  |  |
| 7272 Saturn Drive<br>Huntington Beach | Н     | 987                    | ±100                    | \$1,695.00               | Private office and warehouse with ground level loading door. |  |  |  |  |  |