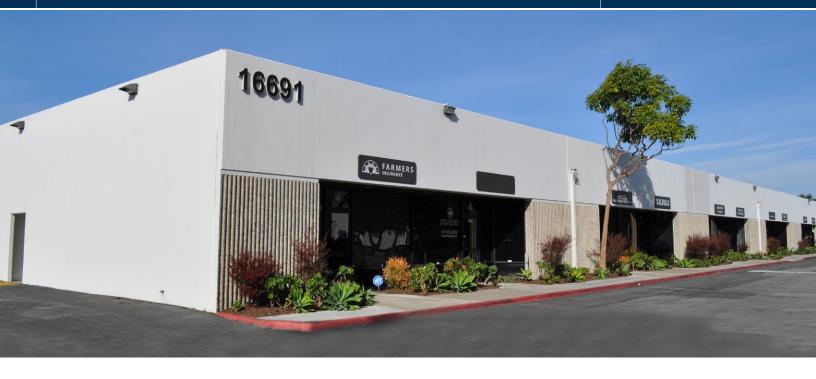

## **FOR LEASE**

## GOTHARD BUSINESS CENTER

### **PROJECT FEATURES**

- Extensive Renovation Complete
- Professionally Managed Business Park
- Approximate 43,763 Sq. Ft. Business Park
- Street Frontage on Gothard Street
- Ample Parking
- Fire Sprinklers