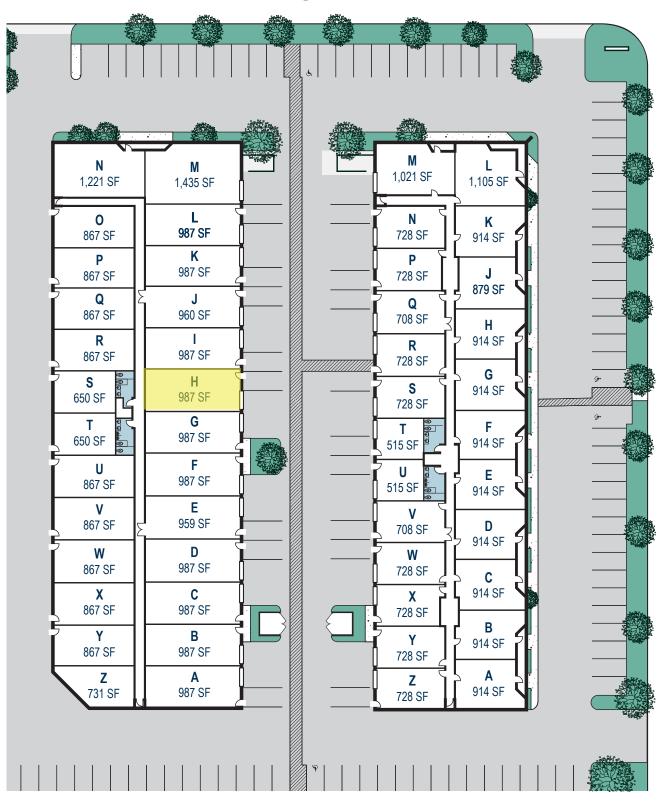

## SATURN DR

<sup>\*</sup> Please note site plan is approximate and not to scale.

No Availability

| 7272 Saturn Drive                     |       |                        |                         |                          |                                                              |  |  |  |  |  |
|---------------------------------------|-------|------------------------|-------------------------|--------------------------|--------------------------------------------------------------|--|--|--|--|--|
| Address                               | Suite | Total Size¹<br>Sq. Ft. | Office Size¹<br>Sq. Ft. | Asking Rate<br>Per Month | Comments                                                     |  |  |  |  |  |
| 7272 Saturn Drive<br>Huntington Beach | Н     | 987                    | ±100                    | \$1,695.00               | Private office and warehouse with ground level loading door. |  |  |  |  |  |