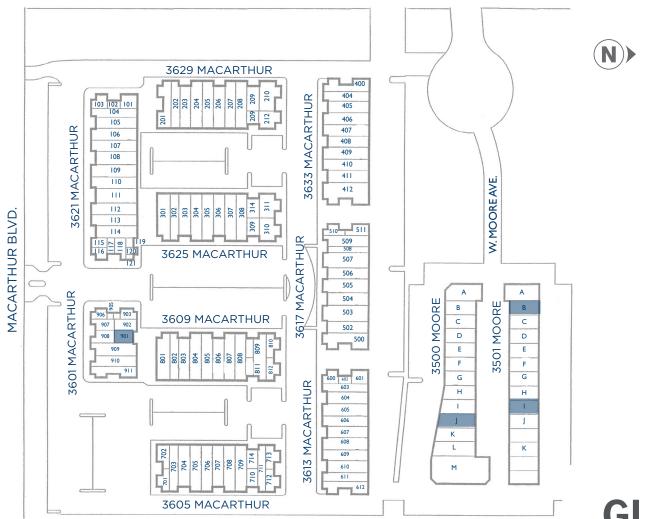

## **Harbor Business Center**

3601-3633 MacArthur Boulevard | Santa Ana, CA

| ADDRESS                    | SIZE (SF) | OFFICE % | ASKING PRICE *                      | AVAILABLE |  |
|----------------------------|-----------|----------|-------------------------------------|-----------|--|
| 3500 W. MOORE - SUITE J    | 1,400     | 15%      | \$1,680                             | NOW       |  |
| 3501 W. MOORE - SUITE I    | 1,300     | 15%      | \$1,560                             | NOW       |  |
| 3501 W. MOORE - SUITE B    | 1,273     | 15%      | \$1,528                             | NOW       |  |
| 3601 MACARTHUR - SUITE 901 | 780       | 100%     | \$936                               | MARCH     |  |
|                            |           |          | * Includes CAM charge of \$0.08 PSF |           |  |