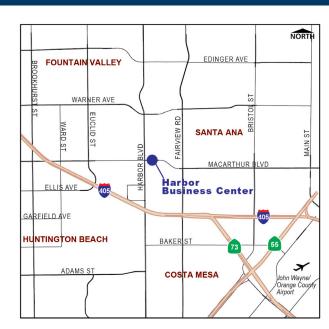

### PROPERTY FEATURES

- Professional Business Park Environment
- High Visibility Along Harbor Blvd. and MacArthur Blvd.
- Ample Parking
- Rear Loading with Ground Level Doors
- Close Proximity to I-405 Freeway (Approx. 1/2 mile)
- Nearby Retail and Food Services
- Immediate Occupancy
- Institutional Ownership
- Multiple Size Configurations