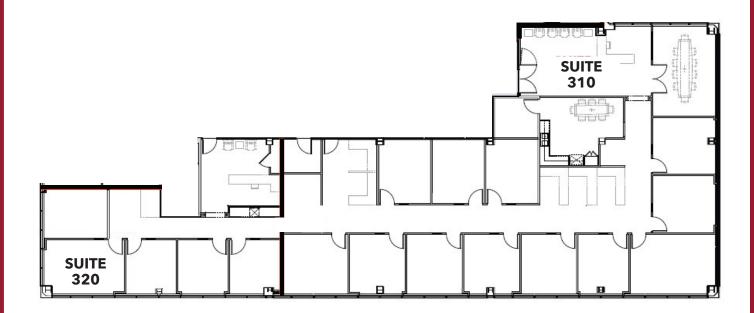

# 1401 DOVE STREET • SUITE 310 • ±4,524 RSF

#### **DESCRIPTION: 1401 DOVE ST**

SUITE 310 - ±4,524 SQ. FT.

Double door lobby entrance with reception area that opens to conference room. Nine window offices, floor to ceiling glass Three interior offices, break room with sink and dishwasher, open areas for cubes.

# 1401 DOVE STREET • SUITES 310-320 • ±5,941 RSF

# **DESCRIPTION: 1401 DOVE ST** SUITES 310-320 - ±5,941 SQ. FT.

Double door lobby entrance with reception area that opens to conference room, floor to ceiling glass, additional interior conference room. Fourteen window offices, four interior offices, two break rooms with sink and dishwasher, open areas for cubes.