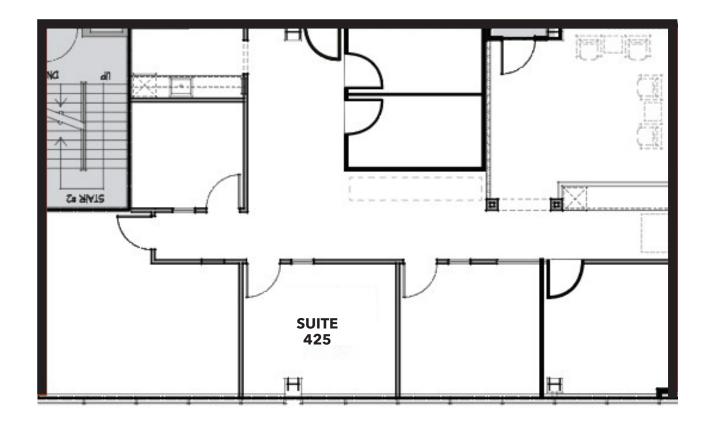

# 1401 DOVE STREET • SUITES 425 • ±1,949 RSF

#### **DESCRIPTION: 1401 DOVE ST**

SUITE 425 - ±1,949 SQ. FT.

Four window offices, floor to ceiling glass, three interior offices, break room, interior meeting room or office.