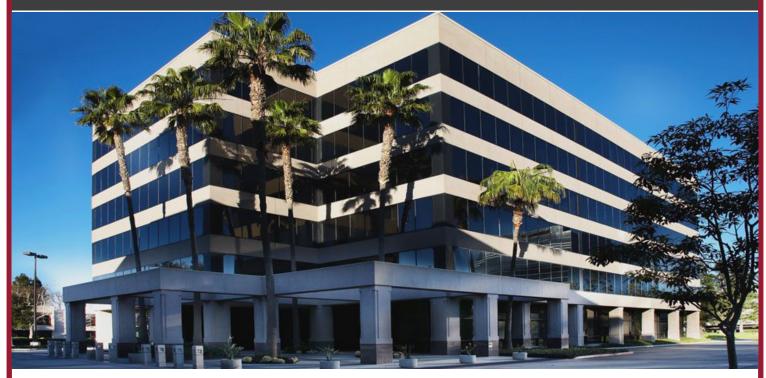

# 1401 DOVE STREET • SUITE 310 • ±4,524 RSF

#### **DESCRIPTION: 1401 DOVE ST**

SUITE 310 - ±4,524 SQ. FT.

Double door lobby entrance with reception area that opens to conference room. Nine window offices, floor to ceiling glass Three interior offices, break room with sink and dishwasher, open areas for cubes.