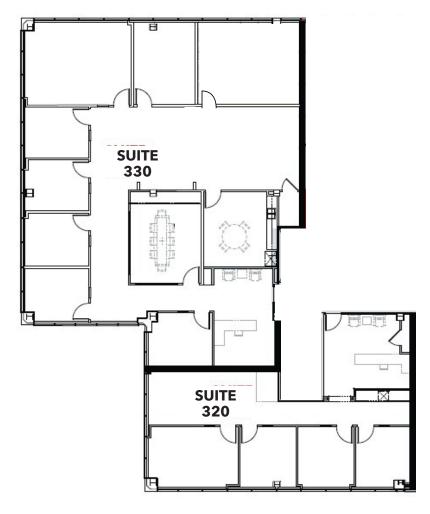

# 1401 DOVE STREET • SUITES 320-330 • ±4,924 RSF

# **DESCRIPTION: 1401 DOVE ST** SUITES 320-330 - ±4,924 SQ. FT.

Reception area, thirteen window offices, floor to ceiling glass, interior conference room, one interior office, break room with sink and dishwasher.