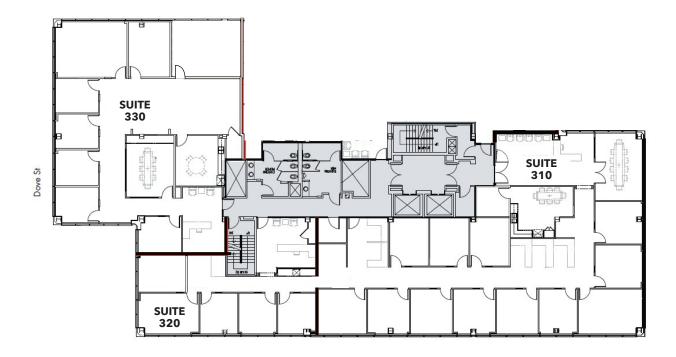

#### **DESCRIPTION: 1401 DOVE ST**

SUITE 310 - ±4,524 SQ. FT.

Double door lobby entrance with reception area that opens to conference room. Nine window offices, floor to ceiling glass Three interior offices, break room with sink and dishwasher, open areas for cubes.

# **DESCRIPTION: 1401 DOVE ST** SUITES 310-320 - ±5,941 SQ. FT.

Double door lobby entrance with reception area that opens to conference room, floor to ceiling glass, additional interior conference room. Fourteen window offices, four interior offices, two break rooms with sink and dishwasher, open areas for cubes.

#### **DESCRIPTION: 1401 DOVE ST**

SUITES 330 - ±3,507 SQ. FT.

Reception area, eight window offices, floor to ceiling glass, interior conference room, breakroom w/ sink & dishwasher

# **DESCRIPTION: 1401 DOVE ST** SUITES 320-330 - ±4,924 SQ. FT.

Reception area, thirteen window offices, floor to ceiling glass, interior conference room, one interior office, break room with sink and dishwasher.