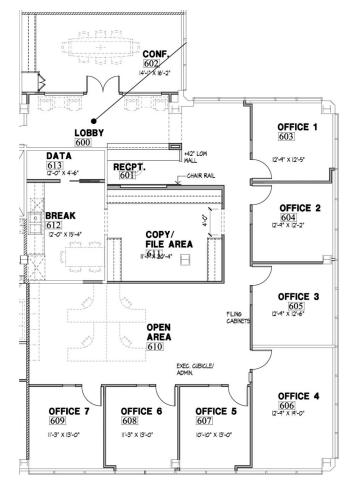

## 1401 DOVE STREET • SUITES 630 • ±3,409 RSF

# **DESCRIPTION: 1401 DOVE ST**

SUITES 610 - ±3,409 SQ. FT.

Lobby entrance, conference room, reception area, seven window offices, floor to ceiling glass, copy/file room, breakroom w/ sink & dish washer, climate-controlled data room. Furniture may be available