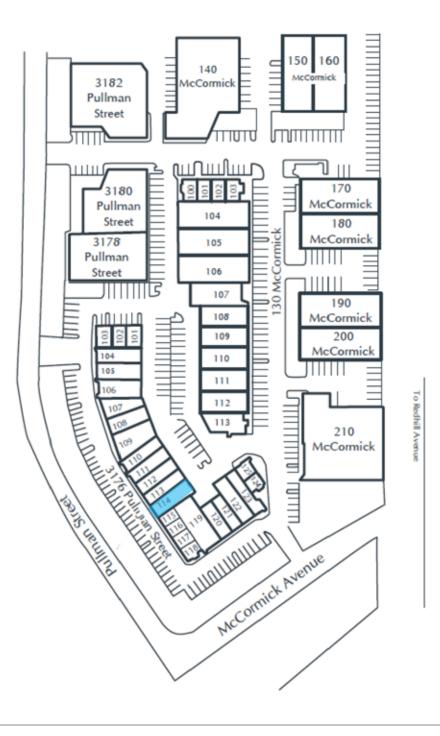

±2,200 SF INDUSTRIAL/R&D UNIT

3176 PULLMAN ST. SUITE 114, COSTA MESA, CA 92626





ALTON BURGESS
SENIOR VICE PRESIDENT
949.263.5397
aburgess@voitco.com
Lic. #01717094



APRIL FOSTER
SENIOR CLIENT COORDINATOR
949.263.5311
afoster@voitco.com

## PROPERTY FEATURES

- ±2,200 SF INDUSTRIAL/R&D UNIT
- BRAND NEW MODERN OFFICE IMPROVEMENTS
  - HARDWOOD FLOORING THROUGHOUT
  - WOOD PANEL ACCENT WALLS
  - BUILT-IN FURNITURE/LOUNGE
  - MODERN KITCHENETTE
- UPSTAIRS OPEN OFFICE WITH BALCONY
- GROUND LEVEL LOADING DOOR
- ±24' CLEAR WAREHOUSE
- PART OF A PROFESSIONALLY MANAGED BUSINESS PARK
- SUBLEASE THROUGH 9/30/26 | AVAILABLE BY JULY 2025
- SHORT DRIVE TO JOHN WAYNE AIRPORT, SOUTH COAST PLAZA, THE CAMP





## • SUITE 114 - ±2,200 SF



## **INTERIOR**















3176 PULLMAN ST. SUITE 114, COSTA MESA, CA 92626





ALTON BURGESS
SENIOR VICE PRESIDENT
949.263.5397
aburgess@voitco.com
Lic. #01717094



APRIL FOSTER
SENIOR CLIENT COORDINATOR
949.263.5311
afoster@voitco.com