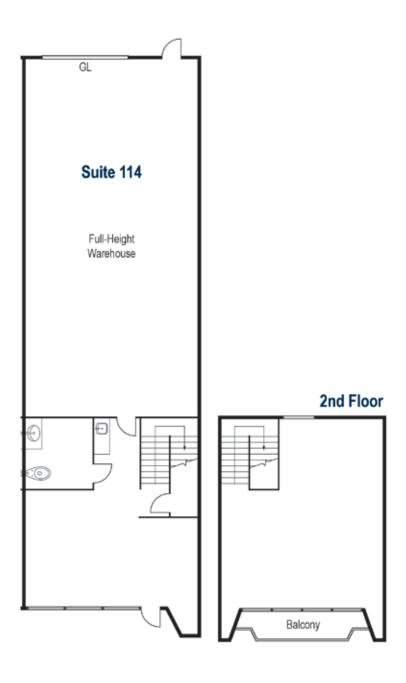

## PROPERTY FEATURES

- ±2,200 SF INDUSTRIAL/R&D UNIT
- BRAND NEW MODERN OFFICE IMPROVEMENTS
  - HARDWOOD FLOORING THROUGHOUT
  - WOOD PANEL ACCENT WALLS
  - BUILT-IN FURNITURE/LOUNGE
  - MODERN KITCHENETTE
- UPSTAIRS OPEN OFFICE WITH BALCONY
- GROUND LEVEL LOADING DOOR
- ±24' CLEAR WAREHOUSE
- PART OF A PROFESSIONALLY MANAGED BUSINESS PARK
- SUBLEASE THROUGH 9/30/26 | AVAILABLE BY JULY 2025
- SHORT DRIVE TO JOHN WAYNE AIRPORT, SOUTH COAST PLAZA, THE CAMP

## • SUITE 114 - ±2,200 SF