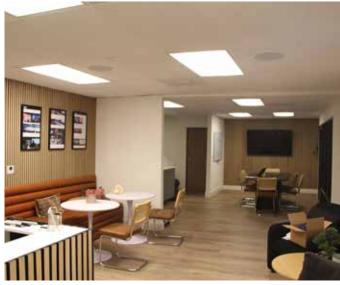

## PROPERTY FEATURES

- ±2,200 SF INDUSTRIAL/R&D UNIT
- BRAND NEW MODERN OFFICE IMPROVEMENTS
  - HARDWOOD FLOORING THROUGHOUT
  - WOOD PANEL ACCENT WALLS
  - BUILT-IN FURNITURE/LOUNGE
  - MODERN KITCHENETTE
- UPSTAIRS OPEN OFFICE WITH BALCONY
- GROUND LEVEL LOADING DOOR
- ±24' CLEAR WAREHOUSE
- PART OF A PROFESSIONALLY MANAGED BUSINESS PARK
- SUBLEASE THROUGH 9/30/26 | AVAILABLE BY JULY 2025
- SHORT DRIVE TO JOHN WAYNE AIRPORT, SOUTH COAST PLAZA, THE CAMP

## **INTERIOR**

3176 PULLMAN ST. SUITE 114, COSTA MESA, CA 92626

ALTON BURGESS
SENIOR VICE PRESIDENT
949.263.5397
aburgess@voitco.com
Lic. #01717094

APRIL FOSTER
SENIOR CLIENT COORDINATOR
949.263.5311
afoster@voitco.com