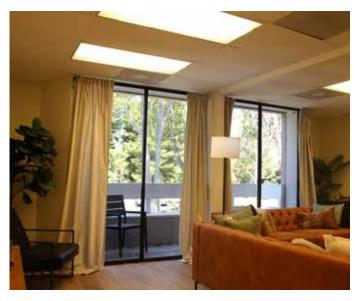

## PROPERTY FEATURES

- ±2,200 SF INDUSTRIAL/R&D UNIT
- BRAND NEW MODERN OFFICE IMPROVEMENTS
  - HARDWOOD FLOORING THROUGHOUT
  - WOOD PANEL ACCENT WALLS
  - BUILT-IN FURNITURE/LOUNGE
  - MODERN KITCHENETTE
- UPSTAIRS OPEN OFFICE WITH BALCONY
- GROUND LEVEL LOADING DOOR
- ±24' CLEAR WAREHOUSE
- PART OF A PROFESSIONALLY MANAGED BUSINESS PARK
- SUBLEASE THROUGH 9/30/26 | AVAILABLE BY JULY 2025
- SHORT DRIVE TO JOHN WAYNE AIRPORT, SOUTH COAST PLAZA, THE CAMP

## **INTERIOR**

3176 PULLMAN ST. SUITE 114, COSTA MESA, CA 92626

ALTON BURGESS
SENIOR VICE PRESIDENT
949.263.5397
aburgess@voitco.com
Lic. #01717094

APRIL FOSTER
SENIOR CLIENT COORDINATOR
949.263.5311
afoster@voitco.com