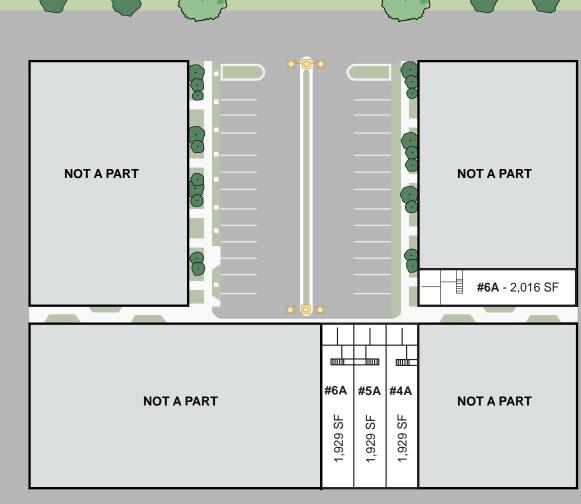

AVAILABLE UNITS

52 J.

**FOR LEASI** 

FOR LEASE 65 FUNDAMENTAL PROPERTY OF THE PROPE

| UNIT                      | SQUARE FEET | OFFICE SF | RATE              | STATUS    |
|---------------------------|-------------|-----------|-------------------|-----------|
| 5232 Bolsa Ave - Unit #4A | ±1,929 SF   | ±638 SF   | \$1.85 / SF Gross | AVAILABLE |
| 5232 Bolsa Ave - Unit #5A | ±1,929 SF   | ±638 SF   | \$1.85 / SF Gross | AVAILABLE |
| 5232 Bolsa Ave - Unit #6A | ±1,929 SF   | ±638 SF   | \$1.85 / SF Gross | AVAILABLE |
| 5232 Bolsa Ave - Unit #7A | ±1,929 SF   | ±638 SF   | \$1.85 / SF Gross | LEASED    |
| 5232 Bolsa Ave - Unit #8A | ±1,929 SF   | ±638 SF   | \$1.85 / SF Gross | LEASED    |
| 5232 Bolsa Ave - Unit #9A | ±2,220 SF   | ±638 SF   | \$1.85 / SF Gross | LEASED    |
| 5242 Bolsa Ave - Unit #6A | ±2,016 SF   | ±638 SF   | \$1.85 / SF Gross | AVAILABLE |

ZACK HOMSY ASSOCIATE P: 714.883.4866 zhomsy@daumcre.com CA DRE License #02239258 **AVAILABLE UNITS** 

D/AQ Corp. #01129558. Maps Courtesy ©Google & ©Microsoft. Although all information is furnished regarding for sale, rental or financing from sources deemed reliable, such information has not been verified and no express representation is made nor is any to be implied as to the accuracy thereof, and it is submitted subject to errors, omissions, changes of price, rental or other conditions, prior sale, lease or financing, or withdrawal without notice.