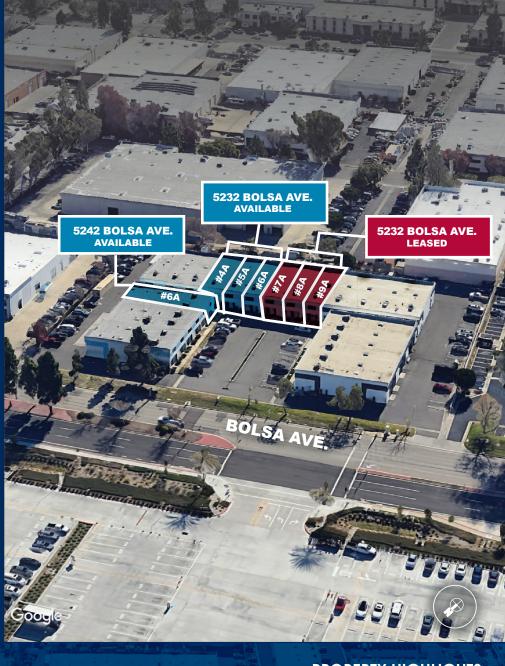

AVAILABLE UNITS

52 J.

**FOR LEASI** 

# **PROPERTY HIGHLIGHTS**

- 5242 Bolsa Ave, Unit #6
- 5232 Bolsa Ave, Units #4-6
- Unit Sizes: 1,929 SF-2,016 SF
- ± 7,803 Total Available Square Feet
- Four (4) Available Units
- One (1) Rear GL Door per Unit
- 18'0 Warehouse Clear Height
- One (1) Restroom Per Unit
- Full Refurbishment Underway!
- Turn Key Units to Be Delivered!
- New Roof!

±1,929 SF-±2,016 SF **AVAILABLE UNITS** 

> AVE. BOLS/ BOLSA

CA

EACH

 $\odot$ 

LON

ح HUNTIN 5232 E