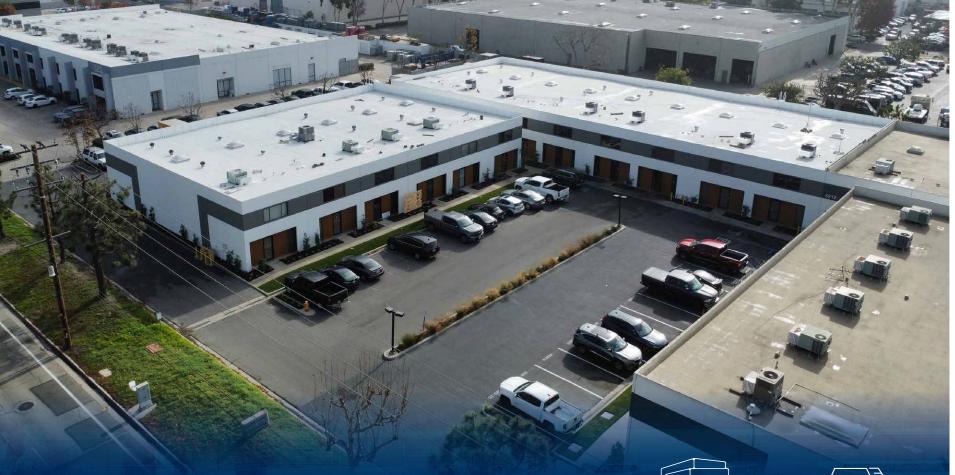

UNIT SIZES: 1,929 SF-2,016 SF

FOR LEASE 5232 BOLSA AVE UNITS 4-6 HUNTINGTON BEACH ICA

± 1,929 SF - ±2,016 SF

**+ 7,803 SF** TOTAL AVAILABLE

**CONTACT EXCLUSIVE LISTING AGENTS:** 

MIKE BARREIRO, SIOR E.V.P. | PRINCIPAL P: 949.355.8500 mbarreiro@daumcre.com CA DRE License #01712620

> SE & 5232 BOLSA AVE. UNITS 4-6 & 5242 BOLSA AVE. UNIT 6 HUNTINGTON BEACH ICA