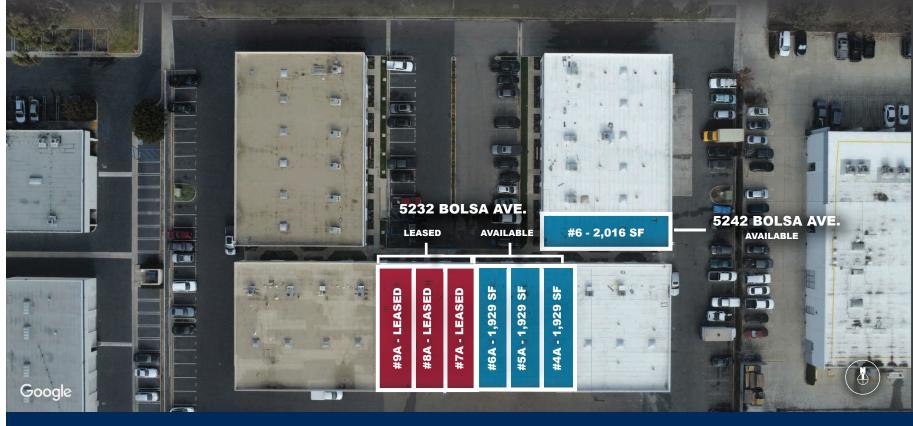

FOR LEASE 65 FUNDAMENTAL PROPERTY OF THE PROPE

| UNIT                      | SQUARE FEET | OFFICE SF | RATE              | STATUS    |
|---------------------------|-------------|-----------|-------------------|-----------|
| 5232 Bolsa Ave - Unit #4A | ±1,929 SF   | ±638 SF   | \$1.85 / SF Gross | AVAILABLE |
| 5232 Bolsa Ave - Unit #5A | ±1,929 SF   | ±638 SF   | \$1.85 / SF Gross | AVAILABLE |
| 5232 Bolsa Ave - Unit #6A | ±1,929 SF   | ±638 SF   | \$1.85 / SF Gross | AVAILABLE |
| 5232 Bolsa Ave - Unit #7A | ±1,929 SF   | ±638 SF   | \$1.85 / SF Gross | LEASED    |
| 5232 Bolsa Ave - Unit #8A | ±1,929 SF   | ±638 SF   | \$1.85 / SF Gross | LEASED    |
| 5232 Bolsa Ave - Unit #9A | ±2,220 SF   | ±638 SF   | \$1.85 / SF Gross | LEASED    |
| 5242 Bolsa Ave - Unit #6A | ±2,016 SF   | ±638 SF   | \$1.85 / SF Gross | AVAILABLE |

ZACK HOMSY ASSOCIATE P: 714.883.4866 zhomsy@daumcre.com CA DRE License #02239258 **AVAILABLE UNITS** 

D/AQ Corp. #01129558. Maps Courtesy ©Google & ©Microsoft. Although all information is furnished regarding for sale, rental or financing from sources deemed reliable, such information has not been verified and no express representation is made nor is any to be implied as to the accuracy thereof, and it is submitted subject to errors, omissions, changes of price, rental or other conditions, prior sale, lease or financing, or withdrawal without notice.

±1,929 SF-±2,016 SF **AVAILABLE UNITS** 

> AVE. BOLS/ BOLSA

CA

EACH

 $\odot$ 

LON

ح HUNTIN 5232 E